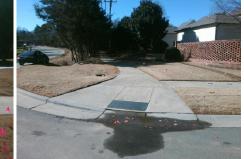

## **Access Compliance Report** Public Rights-of-Way (Curb Ramps)

| Intersection ID: 50866                  | Main Street: LAKEVIEW RD                 |                         |                                         |                        | Cross Street: CUSHING DR |                       |      |                             |                             | NW  |
|-----------------------------------------|------------------------------------------|-------------------------|-----------------------------------------|------------------------|--------------------------|-----------------------|------|-----------------------------|-----------------------------|-----|
|                                         |                                          |                         |                                         |                        |                          |                       |      |                             | Location:                   |     |
| ADA ID: 13DDC67E81BB Ramp Type: Perp    |                                          |                         |                                         |                        |                          |                       |      |                             | 21.25                       |     |
| Codes/Mitigation Info/Possible Solution |                                          |                         | Field Measurements/Component Compliance |                        |                          |                       |      |                             |                             |     |
| Taylice Bis                             | - Alter                                  | Possible Solutions:     |                                         | Compliance Description |                          |                       | Data | Data Compliance Description |                             |     |
|                                         |                                          | Remove & Replace Entir  | e Ramp.                                 |                        | N/A                      | Ramp Length (in)      | 95.0 | No                          | Ramp Slope (%)              | 9.9 |
|                                         | 1. · · · · · · · · · · · · · · · · · · · |                         |                                         |                        | No                       | Ramp Width (in)       | 47.0 | Yes                         | Ramp XSlope (%)             | 0.4 |
|                                         | 1                                        |                         |                                         |                        | N/A                      | Flare Type LT         | N/A  | N/A                         | Flare Type RT               | N/A |
|                                         | 1 Lines                                  |                         |                                         |                        | N/A                      | Flare Slope LT (%)    | N/A  | N/A                         | Flare Slope RT (%)          | N/A |
|                                         | 6. C                                     | -                       |                                         |                        | N/A                      | Flare Traversable LT? | N/A  | N/A                         | Flare Traversable RT?       | N/A |
|                                         |                                          |                         |                                         |                        | N/A                      | Landing Length (in)   | N/A  | N/A                         | DWS Provided?               | N/A |
| L.                                      |                                          | Surveyor Notes:         |                                         |                        | N/A                      | Landing Width (in)    | N/A  | N/A                         | DWS Contrast?               | N/A |
|                                         |                                          | N/A                     |                                         |                        | N/A                      | Landing Slope (%)     | N/A  | N/A                         | DWS Length (in)             | N/A |
|                                         | 11-1-                                    | -                       |                                         |                        | N/A                      | Landing X Slope (%)   | N/A  | N/A                         | DWS Full Width?             | N/A |
| TATLE                                   |                                          |                         |                                         |                        | N/A                      | Landing Curb? (Y/N)   | N/A  | N/A                         | DWS Offset (in)             | N/A |
| CTERUL                                  | ARC                                      |                         |                                         |                        | N/A                      | Shared Landing?       | N/A  |                             |                             |     |
|                                         |                                          | PROW/ADA:               |                                         |                        | N/A                      | Gutter Ponding?       | N/A  | N/A                         | Gutter Slope (%)            | N/A |
|                                         | the set of 1                             | Not Found, R304.5.1, R3 | 804.2.2                                 |                        | N/A                      | Gutter Lip Ht (in)    | N/A  | N/A                         | Gutter X Slope (%)          | N/A |
|                                         |                                          | 8                       |                                         |                        | N/A                      | Painted X Walk1?      | No   | N/A                         | Painted X Walk2?            | N/A |
|                                         | W/ Sec A                                 |                         |                                         |                        |                          | X Walk 1 Direction    | To E |                             | X Walk 2 Direction          | N/A |
|                                         |                                          |                         |                                         | N/A                    | X Walk 1 Width (in)      | N/A                   | N/A  | X Walk 2 Width (in)         | N/A                         |     |
| Street 1 Name                           | CUSHING DR                               |                         |                                         |                        |                          | X Walk 1 Slope (%)    | 1.7  |                             | X Walk 2 Slope (%)          | N/A |
| Stop Condition-Street 2                 | StopSign                                 |                         |                                         |                        |                          | X Walk 1 X Slope (%)  | 0.0  |                             | X Walk 2 X Slope (%)        | N/A |
| Street 2 Name                           | N/A                                      |                         |                                         |                        | N/A                      | Ramp inside XWalk1?   | N/A  | N/A                         | Ramp inside XWalk2?         | N/A |
| Stop Condition-Street 1                 | N/A                                      |                         |                                         |                        |                          | Road Slope (%)        | N/A  | N/A                         | Clear Space?                | N/A |
|                                         |                                          |                         |                                         |                        |                          | Road X Slope (%)      | N/A  | N/A                         | Clear Space to XWalk (in)   | N/A |
|                                         |                                          |                         |                                         |                        | N/A                      | Any Obstructions?     | N/A  | N/A                         | Storm Grate/Utility Hazard? | N/A |
|                                         |                                          | Total Cost:             | \$1                                     | 850.00                 |                          | Obstruction Type      |      |                             | Storm Grate/Utility Type    |     |
|                                         |                                          |                         |                                         |                        |                          |                       | N/A  |                             |                             | N/A |