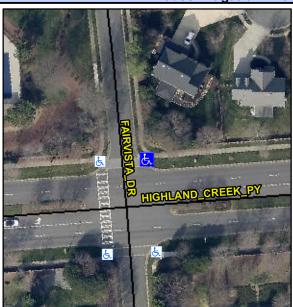

## **Access Compliance Report Public Rights-of-Way** (Curb Ramps)

Data

Good

Intersection ID: 42368 Main Street: FAIRVISTA DR Cross Street: HIGHLAND CREEK PY Location: NE **Severity Score: ADA ID: 13E580FDD8E5** Ramp Type: PerpDiag Initial Pass/Fail: Fail **Overall Compliance: No** 37.5

## Field Measurements/Component Compliance

Compliance Description

Data

**FAIRVISTA DR** Street 1 Name Stop Condition-Street 2 StopSign **HIGHLAND CREEK PY** Street 2 Name Stop Condition-Street 1 None Possible Solutions: Remove & Replace Curb Ramp With Two New Directional Ramps or Equivalent. Surveyor Notes: N/A PROW/ADA: Not Found, R304.2.2, R304.5.3