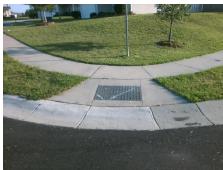

Total Cost: 3200.00

| Field Measurements/Component Compliance |                       |       |      |                             |       |
|-----------------------------------------|-----------------------|-------|------|-----------------------------|-------|
| Compliance Description                  |                       | Data  | Comp | liance Description          | Data  |
| N/A                                     | Ramp Length (in)      | 46.0  | No   | Ramp Slope (%)              | 10.2  |
| No                                      | Ramp Width (in)       | 36.0  | No   | Ramp XSlope (%)             | 3.3   |
| N/A                                     | Flare Type LT         | N/A   | N/A  | Flare Type RT               | N/A   |
| N/A                                     | Flare Slope LT (%)    | N/A   | N/A  | Flare Slope RT (%)          | N/A   |
| N/A                                     | Flare Traversable LT? | N/A   | N/A  | Flare Traversable RT?       | N/A   |
| N/A                                     | Landing Length (in)   | N/A   | N/A  | DWS Provided?               | N/A   |
| N/A                                     | Landing Width (in)    | N/A   | N/A  | DWS Contrast?               | N/A   |
| N/A                                     | Landing Slope (%)     | N/A   | N/A  | DWS Length (in)             | N/A   |
| N/A                                     | Landing X Slope (%)   | N/A   | N/A  | DWS Full Width?             | N/A   |
| N/A                                     | Landing Curb? (Y/N)   | N/A   | N/A  | DWS Offset (in)             | N/A   |
| N/A                                     | Shared Landing?       | N/A   |      |                             |       |
| N/A                                     | Gutter Ponding?       | N/A   | N/A  | Gutter Slope (%)            | N/A   |
| N/A                                     | Gutter Lip Ht (in)    | N/A   | N/A  | Gutter X Slope (%)          | N/A   |
| N/A                                     | Painted X Walk1?      | No    | N/A  | Painted X Walk2?            | No    |
|                                         | X Walk 1 Direction    | To SW |      | X Walk 2 Direction          | To SE |
| N/A                                     | X Walk 1 Width (in)   | N/A   | N/A  | X Walk 2 Width (in)         | N/A   |
|                                         | X Walk 1 Slope (%)    | 3.4   |      | X Walk 2 Slope (%)          | 1.3   |
|                                         | X Walk 1 X Slope (%)  | 1.0   |      | X Walk 2 X Slope (%)        | 1.0   |
| N/A                                     | Ramp inside XWalk1?   | N/A   | N/A  | Ramp inside XWalk2?         | N/A   |
|                                         | Road Slope (%)        | 1.5   | N/A  | Clear Space?                | N/A   |
|                                         | Road X Slope (%)      | 0.9   | N/A  | Clear Space to XWalk (in)   | N/A   |
| N/A                                     | Any Obstructions?     | N/A   | N/A  | Storm Grate/Utility Hazard? | N/A   |
|                                         | Obstruction Type      |       |      | Storm Grate/Utility Type    |       |
|                                         |                       | N/A   |      |                             | N/A   |
|                                         |                       |       | Yes  | Surface Condition? (G/P)    | Good  |
| The Alles                               | \$30 E ( ) 3          |       |      |                             |       |