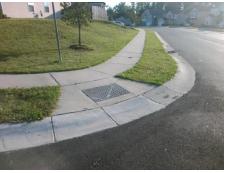

Total Cost: 3200.00

| Field Measurements/Component Compliance |                       |       |      |                             |       |
|-----------------------------------------|-----------------------|-------|------|-----------------------------|-------|
| Compliance Description                  |                       | Data  | Comp | liance Description          | Data  |
| N/A                                     | Ramp Length (in)      | 46.0  | No   | Ramp Slope (%)              | 10.2  |
| No                                      | Ramp Width (in)       | 36.0  | No   | Ramp XSlope (%)             | 3.3   |
| N/A                                     | Flare Type LT         | N/A   | N/A  | Flare Type RT               | N/A   |
| N/A                                     | Flare Slope LT (%)    | N/A   | N/A  | Flare Slope RT (%)          | N/A   |
| N/A                                     | Flare Traversable LT? | N/A   | N/A  | Flare Traversable RT?       | N/A   |
| N/A                                     | Landing Length (in)   | N/A   | N/A  | DWS Provided?               | N/A   |
| N/A                                     | Landing Width (in)    | N/A   | N/A  | DWS Contrast?               | N/A   |
| N/A                                     | Landing Slope (%)     | N/A   | N/A  | DWS Length (in)             | N/A   |
| N/A                                     | Landing X Slope (%)   | N/A   | N/A  | DWS Full Width?             | N/A   |
| N/A                                     | Landing Curb? (Y/N)   | N/A   | N/A  | DWS Offset (in)             | N/A   |
| N/A                                     | Shared Landing?       | N/A   |      |                             |       |
| N/A                                     | Gutter Ponding?       | N/A   | N/A  | Gutter Slope (%)            | N/A   |
| N/A                                     | Gutter Lip Ht (in)    | N/A   | N/A  | Gutter X Slope (%)          | N/A   |
| N/A                                     | Painted X Walk1?      | No    | N/A  | Painted X Walk2?            | No    |
|                                         | X Walk 1 Direction    | To SW |      | X Walk 2 Direction          | To SE |
| N/A                                     | X Walk 1 Width (in)   | N/A   | N/A  | X Walk 2 Width (in)         | N/A   |
|                                         | X Walk 1 Slope (%)    | 3.4   |      | X Walk 2 Slope (%)          | 1.3   |
|                                         | X Walk 1 X Slope (%)  | 1.0   |      | X Walk 2 X Slope (%)        | 1.0   |
| N/A                                     | Ramp inside XWalk1?   | N/A   | N/A  | Ramp inside XWalk2?         | N/A   |
|                                         | Road Slope (%)        | 1.5   | N/A  | Clear Space?                | N/A   |
|                                         | Road X Slope (%)      | 0.9   | N/A  | Clear Space to XWalk (in)   | N/A   |
| N/A                                     | Any Obstructions?     | N/A   | N/A  | Storm Grate/Utility Hazard? | N/A   |
|                                         | Obstruction Type      |       |      | Storm Grate/Utility Type    |       |
|                                         |                       | N/A   |      |                             | N/A   |
|                                         |                       |       | Yes  | Surface Condition? (G/P)    | Good  |
| The Alles                               | \$30 E ( ) 3          |       |      |                             |       |