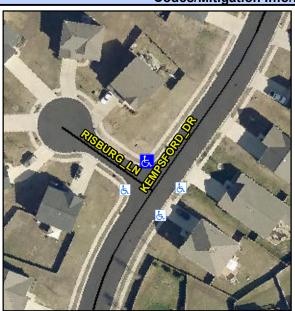

## **Access Compliance Report Public Rights-of-Way** (Curb Ramps)

Intersection ID: 51073 Main Street: RISBURG LN Cross Street: KEMPSFORD DR Location: N **ADA ID: 13E7A22AFFB9** Ramp Type: PerpDiag Initial Pass/Fail: Fail **Overall Compliance: No Severity Score:** 22.5

**Codes/Mitigation Info/Possible Solution** 

Street 1 Name Stop Condition-Street 2 Street 2 Name Stop Condition-Street 1

**RISBURG LN** StopSign **KEMPSFORD DR** None

Possible Solutions: **Remove & Replace Curb Ramp With Two New Directional Ramps or** Equivalent. Surveyor Notes: N/A PROW/ADA: Not Found, R304.5.1, R304.2.2, R304.5.3