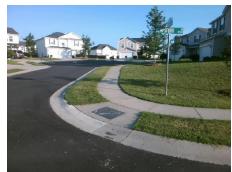

Total Cost: 3200.00

| Field Measurements/Component Compliance |                       |       |      |                             |       |
|-----------------------------------------|-----------------------|-------|------|-----------------------------|-------|
| Compliance Description                  |                       | Data  | Comp | liance Description          | Data  |
| N/A                                     | Ramp Length (in)      | 46.0  | No   | Ramp Slope (%)              | 10.2  |
| No                                      | Ramp Width (in)       | 36.0  | No   | Ramp XSlope (%)             | 3.3   |
| N/A                                     | Flare Type LT         | N/A   | N/A  | Flare Type RT               | N/A   |
| N/A                                     | Flare Slope LT (%)    | N/A   | N/A  | Flare Slope RT (%)          | N/A   |
| N/A                                     | Flare Traversable LT? | N/A   | N/A  | Flare Traversable RT?       | N/A   |
| N/A                                     | Landing Length (in)   | N/A   | N/A  | DWS Provided?               | N/A   |
| N/A                                     | Landing Width (in)    | N/A   | N/A  | DWS Contrast?               | N/A   |
| N/A                                     | Landing Slope (%)     | N/A   | N/A  | DWS Length (in)             | N/A   |
| N/A                                     | Landing X Slope (%)   | N/A   | N/A  | DWS Full Width?             | N/A   |
| N/A                                     | Landing Curb? (Y/N)   | N/A   | N/A  | DWS Offset (in)             | N/A   |
| N/A                                     | Shared Landing?       | N/A   |      |                             |       |
| N/A                                     | Gutter Ponding?       | N/A   | N/A  | Gutter Slope (%)            | N/A   |
| N/A                                     | Gutter Lip Ht (in)    | N/A   | N/A  | Gutter X Slope (%)          | N/A   |
| N/A                                     | Painted X Walk1?      | No    | N/A  | Painted X Walk2?            | No    |
|                                         | X Walk 1 Direction    | To SW |      | X Walk 2 Direction          | To SE |
| N/A                                     | X Walk 1 Width (in)   | N/A   | N/A  | X Walk 2 Width (in)         | N/A   |
|                                         | X Walk 1 Slope (%)    | 3.4   |      | X Walk 2 Slope (%)          | 1.3   |
|                                         | X Walk 1 X Slope (%)  | 1.0   |      | X Walk 2 X Slope (%)        | 1.0   |
| N/A                                     | Ramp inside XWalk1?   | N/A   | N/A  | Ramp inside XWalk2?         | N/A   |
|                                         | Road Slope (%)        | 1.5   | N/A  | Clear Space?                | N/A   |
|                                         | Road X Slope (%)      | 0.9   | N/A  | Clear Space to XWalk (in)   | N/A   |
| N/A                                     | Any Obstructions?     | N/A   | N/A  | Storm Grate/Utility Hazard? | N/A   |
|                                         | Obstruction Type      |       |      | Storm Grate/Utility Type    |       |
|                                         |                       | N/A   |      |                             | N/A   |
|                                         |                       |       | Yes  | Surface Condition? (G/P)    | Good  |
| The Alles                               | \$30 E ( ) 3          |       |      |                             |       |