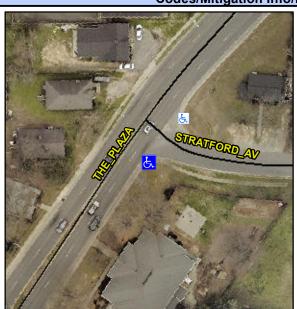

## **Access Compliance Report Public Rights-of-Way** (Curb Ramps)

Intersection ID: 11486 Main Street: STRATFORD AV Cross Street: THE\_PLAZA Location: S ADA ID: 13F1A4F55B86 Ramp Type: Perp Initial Pass/Fail: Fail **Overall Compliance: No Severity Score:** 25

**Codes/Mitigation Info/Possible Solution** 

STRATFORD AV Street 1 Name Stop Condition-Street 2 StopSign Street 2 Name N/A Stop Condition-Street 1 N/A Possible Solutions: Remove & Replace Entire Ramp. Surveyor Notes: N/A PROW/ADA: R304.2.2, R304.5.3