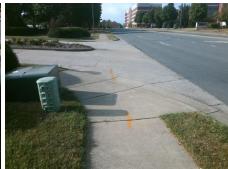

Surveyor Notes: N/A

PROW/ADA:

Not Found, R304.5.1, R304.2.2, R304.5.3

Total Cost: 3200.00

| Fleid Measurements/Component Compnance |                        |                       |       |                             |                             |       |
|----------------------------------------|------------------------|-----------------------|-------|-----------------------------|-----------------------------|-------|
|                                        | Compliance Description |                       | Data  | Data Compliance Description |                             | Data  |
|                                        | N/A                    | Ramp Length (in)      | 67.0  | No                          | Ramp Slope (%)              | 9.2   |
|                                        | No                     | Ramp Width (in)       | 34.5  | No                          | Ramp XSlope (%)             | 10.6  |
|                                        | N/A                    | Flare Type LT         | N/A   | N/A                         | Flare Type RT               | N/A   |
|                                        | N/A                    | Flare Slope LT (%)    | N/A   | N/A                         | Flare Slope RT (%)          | N/A   |
|                                        | N/A                    | Flare Traversable LT? | N/A   | N/A                         | Flare Traversable RT?       | N/A   |
|                                        | N/A                    | Landing Length (in)   | N/A   | N/A                         | DWS Provided?               | N/A   |
|                                        | N/A                    | Landing Width (in)    | N/A   | N/A                         | DWS Contrast?               | N/A   |
|                                        | N/A                    | Landing Slope (%)     | N/A   | N/A                         | DWS Length (in)             | N/A   |
|                                        | N/A                    | Landing X Slope (%)   | N/A   | N/A                         | DWS Full Width?             | N/A   |
|                                        | N/A                    | Landing Curb? (Y/N)   | N/A   | N/A                         | DWS Offset (in)             | N/A   |
|                                        | N/A                    | Shared Landing?       | N/A   |                             |                             |       |
|                                        | N/A                    | Gutter Ponding?       | N/A   | N/A                         | Gutter Slope (%)            | N/A   |
|                                        | N/A                    | Gutter Lip Ht (in)    | N/A   | N/A                         | Gutter X Slope (%)          | N/A   |
|                                        | N/A                    | Painted X Walk1?      | No    | N/A                         | Painted X Walk2?            | No    |
|                                        |                        | X Walk 1 Direction    | To NW |                             | X Walk 2 Direction          | To SW |
|                                        | N/A                    | X Walk 1 Width (in)   | N/A   | N/A                         | X Walk 2 Width (in)         | N/A   |
|                                        |                        | X Walk 1 Slope (%)    | 3.4   |                             | X Walk 2 Slope (%)          | 3.6   |
|                                        |                        | X Walk 1 X Slope (%)  | 4.8   |                             | X Walk 2 X Slope (%)        | 5.5   |
|                                        | N/A                    | Ramp inside XWalk1?   | N/A   | N/A                         | Ramp inside XWalk2?         | N/A   |
|                                        |                        | Road Slope (%)        | 7.6   | N/A                         | Clear Space?                | N/A   |
|                                        |                        | Road X Slope (%)      | 0.5   | N/A                         | Clear Space to XWalk (in)   | N/A   |
|                                        | N/A                    | Any Obstructions?     | N/A   | N/A                         | Storm Grate/Utility Hazard? | N/A   |
|                                        |                        | Obstruction Type      |       |                             | Storm Grate/Utility Type    |       |
|                                        |                        |                       | N/A   |                             |                             | N/A   |
|                                        |                        |                       |       | Yes                         | Surface Condition? (G/P)    | Good  |
|                                        |                        |                       |       |                             |                             |       |