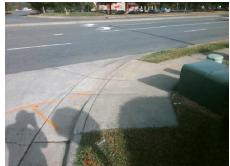

Surveyor Notes: N/A

PROW/ADA:

Not Found, R304.5.1, R304.2.2, R304.5.3

Total Cost: 3200.00

| Fleid Measurements/Component Compnance |                        |                       |       |                             |                             |       |
|----------------------------------------|------------------------|-----------------------|-------|-----------------------------|-----------------------------|-------|
|                                        | Compliance Description |                       | Data  | Data Compliance Description |                             | Data  |
|                                        | N/A                    | Ramp Length (in)      | 67.0  | No                          | Ramp Slope (%)              | 9.2   |
|                                        | No                     | Ramp Width (in)       | 34.5  | No                          | Ramp XSlope (%)             | 10.6  |
|                                        | N/A                    | Flare Type LT         | N/A   | N/A                         | Flare Type RT               | N/A   |
|                                        | N/A                    | Flare Slope LT (%)    | N/A   | N/A                         | Flare Slope RT (%)          | N/A   |
|                                        | N/A                    | Flare Traversable LT? | N/A   | N/A                         | Flare Traversable RT?       | N/A   |
|                                        | N/A                    | Landing Length (in)   | N/A   | N/A                         | DWS Provided?               | N/A   |
|                                        | N/A                    | Landing Width (in)    | N/A   | N/A                         | DWS Contrast?               | N/A   |
|                                        | N/A                    | Landing Slope (%)     | N/A   | N/A                         | DWS Length (in)             | N/A   |
|                                        | N/A                    | Landing X Slope (%)   | N/A   | N/A                         | DWS Full Width?             | N/A   |
|                                        | N/A                    | Landing Curb? (Y/N)   | N/A   | N/A                         | DWS Offset (in)             | N/A   |
|                                        | N/A                    | Shared Landing?       | N/A   |                             |                             |       |
|                                        | N/A                    | Gutter Ponding?       | N/A   | N/A                         | Gutter Slope (%)            | N/A   |
|                                        | N/A                    | Gutter Lip Ht (in)    | N/A   | N/A                         | Gutter X Slope (%)          | N/A   |
|                                        | N/A                    | Painted X Walk1?      | No    | N/A                         | Painted X Walk2?            | No    |
|                                        |                        | X Walk 1 Direction    | To NW |                             | X Walk 2 Direction          | To SW |
|                                        | N/A                    | X Walk 1 Width (in)   | N/A   | N/A                         | X Walk 2 Width (in)         | N/A   |
|                                        |                        | X Walk 1 Slope (%)    | 3.4   |                             | X Walk 2 Slope (%)          | 3.6   |
|                                        |                        | X Walk 1 X Slope (%)  | 4.8   |                             | X Walk 2 X Slope (%)        | 5.5   |
|                                        | N/A                    | Ramp inside XWalk1?   | N/A   | N/A                         | Ramp inside XWalk2?         | N/A   |
|                                        |                        | Road Slope (%)        | 7.6   | N/A                         | Clear Space?                | N/A   |
|                                        |                        | Road X Slope (%)      | 0.5   | N/A                         | Clear Space to XWalk (in)   | N/A   |
|                                        | N/A                    | Any Obstructions?     | N/A   | N/A                         | Storm Grate/Utility Hazard? | N/A   |
|                                        |                        | Obstruction Type      |       |                             | Storm Grate/Utility Type    |       |
|                                        |                        |                       | N/A   |                             |                             | N/A   |
|                                        |                        |                       |       | Yes                         | Surface Condition? (G/P)    | Good  |
|                                        |                        |                       |       |                             |                             |       |