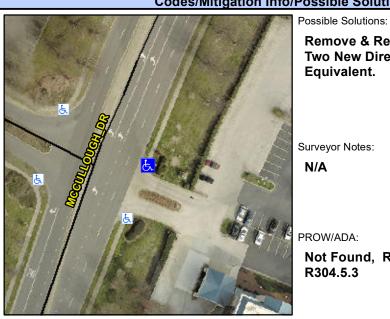

## **Access Compliance Report Public Rights-of-Way** (Curb Ramps)

Intersection ID: N/A Main Street: MCCULLOUGH DR **Cross Street: N/A** Location: Ε ADA ID: 13F382F996B4 Ramp Type: PerpDiag Initial Pass/Fail: Fail **Overall Compliance: No Severity Score:** 55

**Codes/Mitigation Info/Possible Solution** 

Field Measurements/Component Compliance

Street 1 Name Stop Condition-Street 2 Street 2 Name Stop Condition-Street 1 MCCULLOUGH DR None **ENTRANCE** StopSign

**Remove & Replace Curb Ramp With** Two New Directional Ramps or Equivalent.

Surveyor Notes: N/A

PROW/ADA:

Not Found, R304.5.1, R304.2.2, R304.5.3

Total Cost: 3200.00

| Fleid Measurements/Component Compnance |                        |                       |       |                             |                             |       |
|----------------------------------------|------------------------|-----------------------|-------|-----------------------------|-----------------------------|-------|
|                                        | Compliance Description |                       | Data  | Data Compliance Description |                             | Data  |
|                                        | N/A                    | Ramp Length (in)      | 67.0  | No                          | Ramp Slope (%)              | 9.2   |
|                                        | No                     | Ramp Width (in)       | 34.5  | No                          | Ramp XSlope (%)             | 10.6  |
|                                        | N/A                    | Flare Type LT         | N/A   | N/A                         | Flare Type RT               | N/A   |
|                                        | N/A                    | Flare Slope LT (%)    | N/A   | N/A                         | Flare Slope RT (%)          | N/A   |
|                                        | N/A                    | Flare Traversable LT? | N/A   | N/A                         | Flare Traversable RT?       | N/A   |
|                                        | N/A                    | Landing Length (in)   | N/A   | N/A                         | DWS Provided?               | N/A   |
|                                        | N/A                    | Landing Width (in)    | N/A   | N/A                         | DWS Contrast?               | N/A   |
|                                        | N/A                    | Landing Slope (%)     | N/A   | N/A                         | DWS Length (in)             | N/A   |
|                                        | N/A                    | Landing X Slope (%)   | N/A   | N/A                         | DWS Full Width?             | N/A   |
|                                        | N/A                    | Landing Curb? (Y/N)   | N/A   | N/A                         | DWS Offset (in)             | N/A   |
|                                        | N/A                    | Shared Landing?       | N/A   |                             |                             |       |
|                                        | N/A                    | Gutter Ponding?       | N/A   | N/A                         | Gutter Slope (%)            | N/A   |
|                                        | N/A                    | Gutter Lip Ht (in)    | N/A   | N/A                         | Gutter X Slope (%)          | N/A   |
|                                        | N/A                    | Painted X Walk1?      | No    | N/A                         | Painted X Walk2?            | No    |
|                                        |                        | X Walk 1 Direction    | To NW |                             | X Walk 2 Direction          | To SW |
|                                        | N/A                    | X Walk 1 Width (in)   | N/A   | N/A                         | X Walk 2 Width (in)         | N/A   |
|                                        |                        | X Walk 1 Slope (%)    | 3.4   |                             | X Walk 2 Slope (%)          | 3.6   |
|                                        |                        | X Walk 1 X Slope (%)  | 4.8   |                             | X Walk 2 X Slope (%)        | 5.5   |
|                                        | N/A                    | Ramp inside XWalk1?   | N/A   | N/A                         | Ramp inside XWalk2?         | N/A   |
|                                        |                        | Road Slope (%)        | 7.6   | N/A                         | Clear Space?                | N/A   |
|                                        |                        | Road X Slope (%)      | 0.5   | N/A                         | Clear Space to XWalk (in)   | N/A   |
|                                        | N/A                    | Any Obstructions?     | N/A   | N/A                         | Storm Grate/Utility Hazard? | N/A   |
|                                        |                        | Obstruction Type      |       |                             | Storm Grate/Utility Type    |       |
|                                        |                        |                       | N/A   |                             |                             | N/A   |
|                                        |                        |                       |       | Yes                         | Surface Condition? (G/P)    | Good  |
|                                        |                        |                       |       |                             |                             |       |