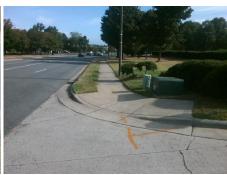

Surveyor Notes: N/A

PROW/ADA:

Not Found, R304.5.1, R304.2.2, R304.5.3

Total Cost: 3200.00

| Fleid Measurements/Component Compnance |                        |                       |       |                             |                             |       |
|----------------------------------------|------------------------|-----------------------|-------|-----------------------------|-----------------------------|-------|
|                                        | Compliance Description |                       | Data  | Data Compliance Description |                             | Data  |
|                                        | N/A                    | Ramp Length (in)      | 67.0  | No                          | Ramp Slope (%)              | 9.2   |
|                                        | No                     | Ramp Width (in)       | 34.5  | No                          | Ramp XSlope (%)             | 10.6  |
|                                        | N/A                    | Flare Type LT         | N/A   | N/A                         | Flare Type RT               | N/A   |
|                                        | N/A                    | Flare Slope LT (%)    | N/A   | N/A                         | Flare Slope RT (%)          | N/A   |
|                                        | N/A                    | Flare Traversable LT? | N/A   | N/A                         | Flare Traversable RT?       | N/A   |
|                                        | N/A                    | Landing Length (in)   | N/A   | N/A                         | DWS Provided?               | N/A   |
|                                        | N/A                    | Landing Width (in)    | N/A   | N/A                         | DWS Contrast?               | N/A   |
|                                        | N/A                    | Landing Slope (%)     | N/A   | N/A                         | DWS Length (in)             | N/A   |
|                                        | N/A                    | Landing X Slope (%)   | N/A   | N/A                         | DWS Full Width?             | N/A   |
|                                        | N/A                    | Landing Curb? (Y/N)   | N/A   | N/A                         | DWS Offset (in)             | N/A   |
|                                        | N/A                    | Shared Landing?       | N/A   |                             |                             |       |
|                                        | N/A                    | Gutter Ponding?       | N/A   | N/A                         | Gutter Slope (%)            | N/A   |
|                                        | N/A                    | Gutter Lip Ht (in)    | N/A   | N/A                         | Gutter X Slope (%)          | N/A   |
|                                        | N/A                    | Painted X Walk1?      | No    | N/A                         | Painted X Walk2?            | No    |
|                                        |                        | X Walk 1 Direction    | To NW |                             | X Walk 2 Direction          | To SW |
|                                        | N/A                    | X Walk 1 Width (in)   | N/A   | N/A                         | X Walk 2 Width (in)         | N/A   |
|                                        |                        | X Walk 1 Slope (%)    | 3.4   |                             | X Walk 2 Slope (%)          | 3.6   |
|                                        |                        | X Walk 1 X Slope (%)  | 4.8   |                             | X Walk 2 X Slope (%)        | 5.5   |
|                                        | N/A                    | Ramp inside XWalk1?   | N/A   | N/A                         | Ramp inside XWalk2?         | N/A   |
|                                        |                        | Road Slope (%)        | 7.6   | N/A                         | Clear Space?                | N/A   |
|                                        |                        | Road X Slope (%)      | 0.5   | N/A                         | Clear Space to XWalk (in)   | N/A   |
|                                        | N/A                    | Any Obstructions?     | N/A   | N/A                         | Storm Grate/Utility Hazard? | N/A   |
|                                        |                        | Obstruction Type      |       |                             | Storm Grate/Utility Type    |       |
|                                        |                        |                       | N/A   |                             |                             | N/A   |
|                                        |                        |                       |       | Yes                         | Surface Condition? (G/P)    | Good  |
|                                        |                        |                       |       |                             |                             |       |