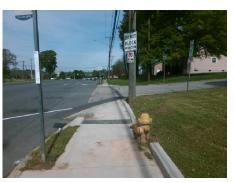

## **Access Compliance Report Public Rights-of-Way** (Curb Ramps)

Intersection ID: N/A Main Street: ARROWOOD RD Cross Street: ALTACREST PL Location: NE **ADA ID: 13F39F5E36FB** Ramp Type: Directional1 Initial Pass/Fail: Fail **Overall Compliance: No Severity Score:** 1.25

Total Cost: 1600.00

| Field Measurements/Component Compliance |                        |                       |      |                        |                             |      |
|-----------------------------------------|------------------------|-----------------------|------|------------------------|-----------------------------|------|
|                                         | Compliance Description |                       | Data | Compliance Description |                             | Data |
|                                         | N/A                    | Ramp Length (in)      | 37.0 | N/A                    | Grade Break?                | N/A  |
|                                         | Yes                    | Ramp Width (in)       | 60.0 | N/A                    | Grade Break Slope (%)       | 0.0  |
|                                         | Yes                    | Ramp Slope (%)        | 5.2  | N/A                    | Grade Break XSlope (%)      | 0.0  |
|                                         | No                     | Ramp XSlope (%)       | 5.0  |                        |                             |      |
|                                         | N/A                    | Flare Type LT         | N/A  | N/A                    | Flare Type RT               | N/A  |
|                                         | N/A                    | Flare Slope LT (%)    | N/A  | N/A                    | Flare Slope RT (%)          | 0.0  |
|                                         | N/A                    | Flare Traversable LT? | N/A  | N/A                    | Flare Traversable RT?       | N/A  |
|                                         | N/A                    | Landing Length (in)   | 0.0  | N/A                    | DWS Provided?               | N/A  |
|                                         | N/A                    | Landing Width (in)    | 0.0  | N/A                    | DWS Contrast?               | N/A  |
|                                         | N/A                    | Landing Slope (%)     | 0.0  | N/A                    | DWS Length (in)             | N/A  |
|                                         | N/A                    | Landing X Slope (%)   | 0.0  | N/A                    | DWS Full Width?             | N/A  |
|                                         | N/A                    | Landing Curb? (Y/N)   | N/A  | N/A                    | DWS Offset LT (in)          | N/A  |
|                                         | N/A                    | Shared Landing?       | N/A  | N/A                    | DWS Offset RT (in)          | N/A  |
|                                         | N/A                    | Gutter Ponding?       | 0.0  | N/A                    | Gutter Slope (%)            | N/A  |
|                                         | N/A                    | Gutter Lip Ht (in)    | 0.0  | N/A                    | Gutter X Slope (%)          | N/A  |
|                                         | N/A                    | Painted X Walk1?      | No   |                        | Road Slope (%)              | 5.4  |
|                                         |                        | X Walk 1 Direction    | To W |                        | Road X Slope (%)            | 0.0  |
|                                         |                        | X Walk 1 Width (in)   | N/A  |                        | Clear Space?                | N/A  |
|                                         |                        | X Walk 1 Slope (%)    | 5.4  | N/A                    | Clear Space to XWalk (in)   | N/A  |
|                                         |                        | X Walk 1 X Slope (%)  | 0.0  | N/A                    | Storm Grate/Utility Hazard? | N/A  |
|                                         | N/A                    | Ramp inside XWalk1?   | N/A  |                        | Storm Grate/Utility Type    |      |
|                                         | N/A                    | Any Obstructions?     | N/A  |                        |                             | N/A  |
|                                         |                        | Obstruction Type      |      | Yes                    | Surface Condition? (G/P)    | Good |
|                                         |                        |                       | N/A  | N/A                    | Curb Slope (%)              | 5.6  |
|                                         |                        |                       |      |                        |                             |      |