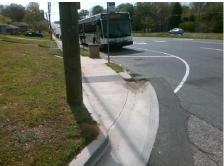

## **Access Compliance Report Public Rights-of-Way** (Curb Ramps)

Intersection ID: N/A Main Street: ARROWOOD RD Cross Street: ALTACREST PL Location: NE **ADA ID: 13F39F5E36FB** Ramp Type: Directional1 Initial Pass/Fail: Fail **Overall Compliance: No Severity Score:** 1.25

Total Cost: 1600.00

| Field Measurements/Component Compliance |                        |                       |      |                        |                             |      |
|-----------------------------------------|------------------------|-----------------------|------|------------------------|-----------------------------|------|
|                                         | Compliance Description |                       | Data | Compliance Description |                             | Data |
|                                         | N/A                    | Ramp Length (in)      | 37.0 | N/A                    | Grade Break?                | N/A  |
|                                         | Yes                    | Ramp Width (in)       | 60.0 | N/A                    | Grade Break Slope (%)       | 0.0  |
|                                         | Yes                    | Ramp Slope (%)        | 5.2  | N/A                    | Grade Break XSlope (%)      | 0.0  |
|                                         | No                     | Ramp XSlope (%)       | 5.0  |                        |                             |      |
|                                         | N/A                    | Flare Type LT         | N/A  | N/A                    | Flare Type RT               | N/A  |
|                                         | N/A                    | Flare Slope LT (%)    | N/A  | N/A                    | Flare Slope RT (%)          | 0.0  |
|                                         | N/A                    | Flare Traversable LT? | N/A  | N/A                    | Flare Traversable RT?       | N/A  |
|                                         | N/A                    | Landing Length (in)   | 0.0  | N/A                    | DWS Provided?               | N/A  |
|                                         | N/A                    | Landing Width (in)    | 0.0  | N/A                    | DWS Contrast?               | N/A  |
|                                         | N/A                    | Landing Slope (%)     | 0.0  | N/A                    | DWS Length (in)             | N/A  |
|                                         | N/A                    | Landing X Slope (%)   | 0.0  | N/A                    | DWS Full Width?             | N/A  |
|                                         | N/A                    | Landing Curb? (Y/N)   | N/A  | N/A                    | DWS Offset LT (in)          | N/A  |
|                                         | N/A                    | Shared Landing?       | N/A  | N/A                    | DWS Offset RT (in)          | N/A  |
|                                         | N/A                    | Gutter Ponding?       | 0.0  | N/A                    | Gutter Slope (%)            | N/A  |
|                                         | N/A                    | Gutter Lip Ht (in)    | 0.0  | N/A                    | Gutter X Slope (%)          | N/A  |
|                                         | N/A                    | Painted X Walk1?      | No   |                        | Road Slope (%)              | 5.4  |
|                                         |                        | X Walk 1 Direction    | To W |                        | Road X Slope (%)            | 0.0  |
|                                         |                        | X Walk 1 Width (in)   | N/A  |                        | Clear Space?                | N/A  |
|                                         |                        | X Walk 1 Slope (%)    | 5.4  | N/A                    | Clear Space to XWalk (in)   | N/A  |
|                                         |                        | X Walk 1 X Slope (%)  | 0.0  | N/A                    | Storm Grate/Utility Hazard? | N/A  |
|                                         | N/A                    | Ramp inside XWalk1?   | N/A  |                        | Storm Grate/Utility Type    |      |
|                                         | N/A                    | Any Obstructions?     | N/A  |                        |                             | N/A  |
|                                         |                        | Obstruction Type      |      | Yes                    | Surface Condition? (G/P)    | Good |
|                                         |                        |                       | N/A  | N/A                    | Curb Slope (%)              | 5.6  |
|                                         |                        |                       |      |                        |                             |      |