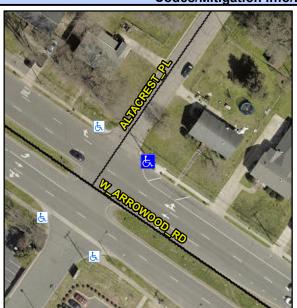

## **Access Compliance Report Public Rights-of-Way** (Curb Ramps)

Intersection ID: N/A Main Street: ARROWOOD RD Cross Street: ALTACREST PL Location: NE **ADA ID: 13F39F5E36FB** Ramp Type: Directional1 Initial Pass/Fail: Fail **Overall Compliance: No Severity Score:** 1.25

**Codes/Mitigation Info/Possible Solution** 

ALTACREST PL Street 1 Name StopSign Stop Condition-Street 1 Street 2 Name N/A Stop Condition-Street 2 N/A Possible Solutions: Remove & Replace Entire Ramp. Surveyor Notes: N/A PROW/ADA: R304.5.3