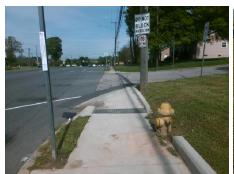

## **Access Compliance Report Public Rights-of-Way** (Curb Ramps)

Intersection ID: N/A Main Street: ARROWOOD RD Cross Street: ALTACREST PL Location: NE **ADA ID: 13F39F5E36FB** Ramp Type: Directional1 Initial Pass/Fail: Fail **Overall Compliance: No Severity Score:** 1.25

Total Cost: 1600.00

| Field Measurements/Component Compliance |                        |                       |      |                        |                             |      |
|-----------------------------------------|------------------------|-----------------------|------|------------------------|-----------------------------|------|
|                                         | Compliance Description |                       | Data | Compliance Description |                             | Data |
|                                         | N/A                    | Ramp Length (in)      | 37.0 | N/A                    | Grade Break?                | N/A  |
|                                         | Yes                    | Ramp Width (in)       | 60.0 | N/A                    | Grade Break Slope (%)       | 0.0  |
|                                         | Yes                    | Ramp Slope (%)        | 5.2  | N/A                    | Grade Break XSlope (%)      | 0.0  |
|                                         | No                     | Ramp XSlope (%)       | 5.0  |                        |                             |      |
|                                         | N/A                    | Flare Type LT         | N/A  | N/A                    | Flare Type RT               | N/A  |
|                                         | N/A                    | Flare Slope LT (%)    | N/A  | N/A                    | Flare Slope RT (%)          | 0.0  |
|                                         | N/A                    | Flare Traversable LT? | N/A  | N/A                    | Flare Traversable RT?       | N/A  |
|                                         | N/A                    | Landing Length (in)   | 0.0  | N/A                    | DWS Provided?               | N/A  |
|                                         | N/A                    | Landing Width (in)    | 0.0  | N/A                    | DWS Contrast?               | N/A  |
|                                         | N/A                    | Landing Slope (%)     | 0.0  | N/A                    | DWS Length (in)             | N/A  |
|                                         | N/A                    | Landing X Slope (%)   | 0.0  | N/A                    | DWS Full Width?             | N/A  |
|                                         | N/A                    | Landing Curb? (Y/N)   | N/A  | N/A                    | DWS Offset LT (in)          | N/A  |
|                                         | N/A                    | Shared Landing?       | N/A  | N/A                    | DWS Offset RT (in)          | N/A  |
|                                         | N/A                    | Gutter Ponding?       | 0.0  | N/A                    | Gutter Slope (%)            | N/A  |
|                                         | N/A                    | Gutter Lip Ht (in)    | 0.0  | N/A                    | Gutter X Slope (%)          | N/A  |
|                                         | N/A                    | Painted X Walk1?      | No   |                        | Road Slope (%)              | 5.4  |
|                                         |                        | X Walk 1 Direction    | To W |                        | Road X Slope (%)            | 0.0  |
|                                         |                        | X Walk 1 Width (in)   | N/A  |                        | Clear Space?                | N/A  |
|                                         |                        | X Walk 1 Slope (%)    | 5.4  | N/A                    | Clear Space to XWalk (in)   | N/A  |
|                                         |                        | X Walk 1 X Slope (%)  | 0.0  | N/A                    | Storm Grate/Utility Hazard? | N/A  |
|                                         | N/A                    | Ramp inside XWalk1?   | N/A  |                        | Storm Grate/Utility Type    |      |
|                                         | N/A                    | Any Obstructions?     | N/A  |                        |                             | N/A  |
|                                         |                        | Obstruction Type      |      | Yes                    | Surface Condition? (G/P)    | Good |
|                                         |                        |                       | N/A  | N/A                    | Curb Slope (%)              | 5.6  |
|                                         |                        |                       |      |                        |                             |      |