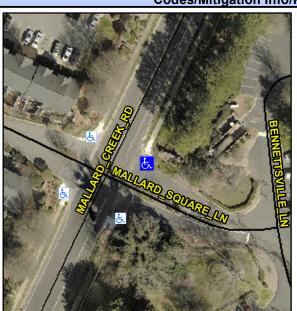

## Access Compliance Report Public Rights-of-Way (Curb Ramps)

Intersection ID: 5813 Main Street: MALLARD\_CREEK\_RD Cross Street: MALLARD\_SQUARE\_LN Location: E

ADA ID: 13F4FB99AEE8 Ramp Type: PerpDiag Initial Pass/Fail: Fail Overall Compliance: No Severity Score: 21.25

## Field Measurements/Component Compliance

Street 1 Name
Stop Condition-Street 2
Street 2 Name
Stop Condition-Street 1

MALLARD CREEK RD None MALLARD SQUARE LN StopSign Possible Solutions:

Remove & Replace Curb Ramp With
Two New Directional Ramps or
Equivalent.