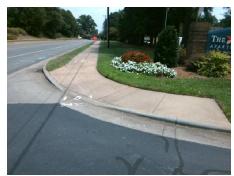

## Access Compliance Report Public Rights-of-Way (Curb Ramps)

Intersection ID: 5813 Main Street: MALLARD\_CREEK\_RD Cross Street: MALLARD\_SQUARE\_LN Location: E

ADA ID: 13F4FB99AEE8 Ramp Type: PerpDiag Initial Pass/Fail: Fail Overall Compliance: No Severity Score: 21.25

Surveyor Notes:
N/A

PROW/ADA:

Not Found, R304.5.1, R304.2.2

RD
one
LN
sign
Total Cost:

| Compliance Description |                       | Data  | Compliance Description |                             | Data  |
|------------------------|-----------------------|-------|------------------------|-----------------------------|-------|
| N/A                    | Ramp Length (in)      | 64.0  | No                     | Ramp Slope (%)              | 8.4   |
| No                     | Ramp Width (in)       | 45.0  | Yes                    | Ramp XSlope (%)             | 1.1   |
| N/A                    | Flare Type LT         | N/A   | N/A                    | Flare Type RT               | N/A   |
| N/A                    | Flare Slope LT (%)    | N/A   | N/A                    | Flare Slope RT (%)          | N/A   |
| N/A                    | Flare Traversable LT? | N/A   | N/A                    | Flare Traversable RT?       | N/A   |
| N/A                    | Landing Length (in)   | N/A   | N/A                    | DWS Provided?               | N/A   |
| N/A                    | Landing Width (in)    | N/A   | N/A                    | DWS Contrast?               | N/A   |
| N/A                    | Landing Slope (%)     | N/A   | N/A                    | DWS Length (in)             | N/A   |
| N/A                    | Landing X Slope (%)   | N/A   | N/A                    | DWS Full Width?             | N/A   |
| N/A                    | Landing Curb? (Y/N)   | N/A   | N/A                    | DWS Offset (in)             | N/A   |
| N/A                    | Shared Landing?       | N/A   |                        |                             |       |
| N/A                    | Gutter Ponding?       | N/A   | N/A                    | Gutter Slope (%)            | N/A   |
| N/A                    | Gutter Lip Ht (in)    | N/A   | N/A                    | Gutter X Slope (%)          | N/A   |
| N/A                    | Painted X Walk1?      | No    | N/A                    | Painted X Walk2?            | No    |
|                        | X Walk 1 Direction    | To NW |                        | X Walk 2 Direction          | To SW |
| N/A                    | X Walk 1 Width (in)   | N/A   | N/A                    | X Walk 2 Width (in)         | N/A   |
|                        | X Walk 1 Slope (%)    | 0.4   |                        | X Walk 2 Slope (%)          | 4.0   |
|                        | X Walk 1 X Slope (%)  | 1.6   |                        | X Walk 2 X Slope (%)        | 4.0   |
| N/A                    | Ramp inside XWalk1?   | N/A   | N/A                    | Ramp inside XWalk2?         | N/A   |
|                        | Road Slope (%)        | 0.8   | N/A                    | Clear Space?                | N/A   |
|                        | Road X Slope (%)      | 0.9   | N/A                    | Clear Space to XWalk (in)   | N/A   |
| N/A                    | Any Obstructions?     | N/A   | N/A                    | Storm Grate/Utility Hazard? | N/A   |
|                        | Obstruction Type      |       |                        | Storm Grate/Utility Type    |       |
|                        |                       | N/A   |                        |                             | N/A   |