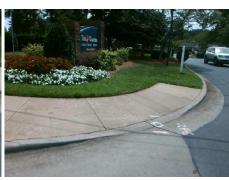

## Access Compliance Report Public Rights-of-Way (Curb Ramps)

Intersection ID: 5813 Main Street: MALLARD\_CREEK\_RD Cross Street: MALLARD\_SQUARE\_LN Location: E

ADA ID: 13F4FB99AEE8 Ramp Type: PerpDiag Initial Pass/Fail: Fail Overall Compliance: No Severity Score: 21.25

Surveyor Notes:
N/A

PROW/ADA:

Not Found, R304.5.1, R304.2.2

RD
one
LN
sign
Total Cost:

| Compliance Description |                       | Data  | Compliance Description |                             | Data  |
|------------------------|-----------------------|-------|------------------------|-----------------------------|-------|
| N/A                    | Ramp Length (in)      | 64.0  | No                     | Ramp Slope (%)              | 8.4   |
| No                     | Ramp Width (in)       | 45.0  | Yes                    | Ramp XSlope (%)             | 1.1   |
| N/A                    | Flare Type LT         | N/A   | N/A                    | Flare Type RT               | N/A   |
| N/A                    | Flare Slope LT (%)    | N/A   | N/A                    | Flare Slope RT (%)          | N/A   |
| N/A                    | Flare Traversable LT? | N/A   | N/A                    | Flare Traversable RT?       | N/A   |
| N/A                    | Landing Length (in)   | N/A   | N/A                    | DWS Provided?               | N/A   |
| N/A                    | Landing Width (in)    | N/A   | N/A                    | DWS Contrast?               | N/A   |
| N/A                    | Landing Slope (%)     | N/A   | N/A                    | DWS Length (in)             | N/A   |
| N/A                    | Landing X Slope (%)   | N/A   | N/A                    | DWS Full Width?             | N/A   |
| N/A                    | Landing Curb? (Y/N)   | N/A   | N/A                    | DWS Offset (in)             | N/A   |
| N/A                    | Shared Landing?       | N/A   |                        |                             |       |
| N/A                    | Gutter Ponding?       | N/A   | N/A                    | Gutter Slope (%)            | N/A   |
| N/A                    | Gutter Lip Ht (in)    | N/A   | N/A                    | Gutter X Slope (%)          | N/A   |
| N/A                    | Painted X Walk1?      | No    | N/A                    | Painted X Walk2?            | No    |
|                        | X Walk 1 Direction    | To NW |                        | X Walk 2 Direction          | To SW |
| N/A                    | X Walk 1 Width (in)   | N/A   | N/A                    | X Walk 2 Width (in)         | N/A   |
|                        | X Walk 1 Slope (%)    | 0.4   |                        | X Walk 2 Slope (%)          | 4.0   |
|                        | X Walk 1 X Slope (%)  | 1.6   |                        | X Walk 2 X Slope (%)        | 4.0   |
| N/A                    | Ramp inside XWalk1?   | N/A   | N/A                    | Ramp inside XWalk2?         | N/A   |
|                        | Road Slope (%)        | 0.8   | N/A                    | Clear Space?                | N/A   |
|                        | Road X Slope (%)      | 0.9   | N/A                    | Clear Space to XWalk (in)   | N/A   |
| N/A                    | Any Obstructions?     | N/A   | N/A                    | Storm Grate/Utility Hazard? | N/A   |
|                        | Obstruction Type      |       |                        | Storm Grate/Utility Type    |       |
|                        |                       | N/A   |                        |                             | N/A   |