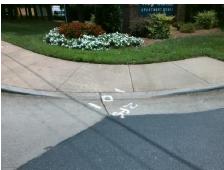

## Access Compliance Report Public Rights-of-Way (Curb Ramps)

Intersection ID: 5813 Main Street: MALLARD\_CREEK\_RD Cross Street: MALLARD\_SQUARE\_LN Location: E

ADA ID: 13F4FB99AEE8 Ramp Type: PerpDiag Initial Pass/Fail: Fail Overall Compliance: No Severity Score: 21.25

Surveyor Notes:
N/A

PROW/ADA:

Not Found, R304.5.1, R304.2.2

RD
one
LN
sign
Total Cost:

| Compliance Description |                       | Data  | Compliance Description |                             | Data  |
|------------------------|-----------------------|-------|------------------------|-----------------------------|-------|
| N/A                    | Ramp Length (in)      | 64.0  | No                     | Ramp Slope (%)              | 8.4   |
| No                     | Ramp Width (in)       | 45.0  | Yes                    | Ramp XSlope (%)             | 1.1   |
| N/A                    | Flare Type LT         | N/A   | N/A                    | Flare Type RT               | N/A   |
| N/A                    | Flare Slope LT (%)    | N/A   | N/A                    | Flare Slope RT (%)          | N/A   |
| N/A                    | Flare Traversable LT? | N/A   | N/A                    | Flare Traversable RT?       | N/A   |
| N/A                    | Landing Length (in)   | N/A   | N/A                    | DWS Provided?               | N/A   |
| N/A                    | Landing Width (in)    | N/A   | N/A                    | DWS Contrast?               | N/A   |
| N/A                    | Landing Slope (%)     | N/A   | N/A                    | DWS Length (in)             | N/A   |
| N/A                    | Landing X Slope (%)   | N/A   | N/A                    | DWS Full Width?             | N/A   |
| N/A                    | Landing Curb? (Y/N)   | N/A   | N/A                    | DWS Offset (in)             | N/A   |
| N/A                    | Shared Landing?       | N/A   |                        |                             |       |
| N/A                    | Gutter Ponding?       | N/A   | N/A                    | Gutter Slope (%)            | N/A   |
| N/A                    | Gutter Lip Ht (in)    | N/A   | N/A                    | Gutter X Slope (%)          | N/A   |
| N/A                    | Painted X Walk1?      | No    | N/A                    | Painted X Walk2?            | No    |
|                        | X Walk 1 Direction    | To NW |                        | X Walk 2 Direction          | To SW |
| N/A                    | X Walk 1 Width (in)   | N/A   | N/A                    | X Walk 2 Width (in)         | N/A   |
|                        | X Walk 1 Slope (%)    | 0.4   |                        | X Walk 2 Slope (%)          | 4.0   |
|                        | X Walk 1 X Slope (%)  | 1.6   |                        | X Walk 2 X Slope (%)        | 4.0   |
| N/A                    | Ramp inside XWalk1?   | N/A   | N/A                    | Ramp inside XWalk2?         | N/A   |
|                        | Road Slope (%)        | 0.8   | N/A                    | Clear Space?                | N/A   |
|                        | Road X Slope (%)      | 0.9   | N/A                    | Clear Space to XWalk (in)   | N/A   |
| N/A                    | Any Obstructions?     | N/A   | N/A                    | Storm Grate/Utility Hazard? | N/A   |
|                        | Obstruction Type      |       |                        | Storm Grate/Utility Type    |       |
|                        |                       | N/A   |                        |                             | N/A   |