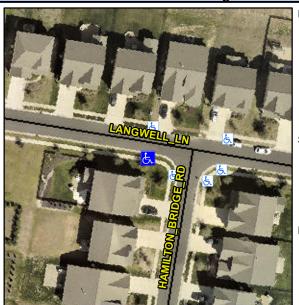

## **Access Compliance Report Public Rights-of-Way** (Curb Ramps)

Intersection ID: N/A Main Street: LANGWELL\_LN Cross Street: HAMILTON\_BRIDGE\_RD Location: SW Severity Score: **Overall Compliance: No** ADA ID: 13FB09D8F4A0 Ramp Type: Perp Initial Pass/Fail: Fail 22.5

Codes/Mitigation Info/Possible Solution

| Street 1 Name           | LANGWELL LN |
|-------------------------|-------------|
| Stop Condition-Street 2 | None        |
| Street 2 Name           | N/A         |
| Stop Condition-Street 1 | N/A         |