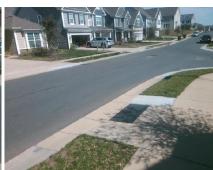

## **Access Compliance Report Public Rights-of-Way** (Curb Ramps)

Intersection ID: N/A Main Street: LANGWELL\_LN Cross Street: HAMILTON\_BRIDGE\_RD Location: SW Severity Score: **Overall Compliance: No** ADA ID: 13FB09D8F4A0 Ramp Type: Perp Initial Pass/Fail: Fail 22.5

| Total Cost: |  |
|-------------|--|
|             |  |

1850.00

| Field Measurements/Component Compliance |                       |       |      |                             |      |  |  |
|-----------------------------------------|-----------------------|-------|------|-----------------------------|------|--|--|
| Compl                                   | iance Description     | Data  | Comp | liance Description          | Data |  |  |
| N/A                                     | Ramp Length (in)      | 48.0  | No   | Ramp Slope (%)              | 10.1 |  |  |
| No                                      | Ramp Width (in)       | 46.5  | No   | Ramp XSlope (%)             | 2.2  |  |  |
| N/A                                     | Flare Type LT         | N/A   | N/A  | Flare Type RT               | N/A  |  |  |
| N/A                                     | Flare Slope LT (%)    | N/A   | N/A  | Flare Slope RT (%)          | N/A  |  |  |
| N/A                                     | Flare Traversable LT? | N/A   | N/A  | Flare Traversable RT?       | N/A  |  |  |
| N/A                                     | Landing Length (in)   | N/A   | N/A  | DWS Provided?               | N/A  |  |  |
| N/A                                     | Landing Width (in)    | N/A   | N/A  | DWS Contrast?               | N/A  |  |  |
| N/A                                     | Landing Slope (%)     | N/A   | N/A  | DWS Length (in)             | N/A  |  |  |
| N/A                                     | Landing X Slope (%)   | N/A   | N/A  | DWS Full Width?             | N/A  |  |  |
| N/A                                     | Landing Curb? (Y/N)   | N/A   | N/A  | DWS Offset (in)             | N/A  |  |  |
| N/A                                     | Shared Landing?       | N/A   |      |                             |      |  |  |
| N/A                                     | Gutter Ponding?       | N/A   | N/A  | Gutter Slope (%)            | N/A  |  |  |
| N/A                                     | Gutter Lip Ht (in)    | 1.0   | N/A  | Gutter X Slope (%)          | N/A  |  |  |
| N/A                                     | Painted X Walk1?      | No    | N/A  | Painted X Walk2?            | N/A  |  |  |
|                                         | X Walk 1 Direction    | To NE |      | X Walk 2 Direction          | N/A  |  |  |
| N/A                                     | X Walk 1 Width (in)   | N/A   | N/A  | X Walk 2 Width (in)         | N/A  |  |  |
|                                         | X Walk 1 Slope (%)    | 0.3   |      | X Walk 2 Slope (%)          | N/A  |  |  |
|                                         | X Walk 1 X Slope (%)  | 2.0   |      | X Walk 2 X Slope (%)        | N/A  |  |  |
| N/A                                     | Ramp inside XWalk1?   | N/A   | N/A  | Ramp inside XWalk2?         | N/A  |  |  |
|                                         | Road Slope (%)        | N/A   | N/A  | Clear Space?                | N/A  |  |  |
|                                         | Road X Slope (%)      | N/A   | N/A  | Clear Space to XWalk (in)   | N/A  |  |  |
| N/A                                     | Any Obstructions?     | N/A   | N/A  | Storm Grate/Utility Hazard? | N/A  |  |  |
|                                         | Obstruction Type      |       |      | Storm Grate/Utility Type    |      |  |  |
|                                         |                       | N/A   |      |                             | N/A  |  |  |
|                                         |                       |       | Yes  | Surface Condition? (G/P)    | Good |  |  |
|                                         | A American            |       |      |                             |      |  |  |