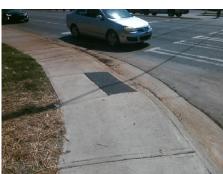

Total Cost:

1850.00

| Field Measurements/Component Compliance |                       |       |      |                          |                |  |  |
|-----------------------------------------|-----------------------|-------|------|--------------------------|----------------|--|--|
| Compl                                   | iance Description     | Data  | Comp | liance Description       | Data           |  |  |
| N/A                                     | Ramp Length (in)      | 57.0  | No   | Ramp Slope (%)           | 13.7           |  |  |
| Yes                                     | Ramp Width (in)       | 48.0  | Yes  | Ramp XSlope (%)          | 3.3            |  |  |
| N/A                                     | Flare Type LT         | N/A   | N/A  | Flare Type RT            | N/A            |  |  |
| N/A                                     | Flare Slope LT (%)    | N/A   | N/A  | Flare Slope RT (%)       | N/A            |  |  |
| N/A                                     | Flare Traversable LT? | N/A   | N/A  | Flare Traversable RT?    | N/A            |  |  |
| N/A                                     | Landing Length (in)   | N/A   | N/A  | DWS Provided?            | N/A            |  |  |
| N/A                                     | Landing Width (in)    | N/A   | N/A  | DWS Contrast?            | N/A            |  |  |
| N/A                                     | Landing Slope (%)     | N/A   | N/A  | DWS Length (in)          | N/A            |  |  |
| N/A                                     | Landing X Slope (%)   | N/A   | N/A  | DWS Full Width?          | N/A            |  |  |
| N/A                                     | Landing Curb? (Y/N)   | N/A   | N/A  | DWS Offset (in)          | N/A            |  |  |
| N/A                                     | Shared Landing?       | N/A   |      |                          |                |  |  |
| N/A                                     | Gutter Ponding?       | Yes   | N/A  | Gutter Slope (%)         | N/A            |  |  |
| N/A                                     | Gutter Lip Ht (in)    | N/A   | N/A  | Gutter X Slope (%)       | N/A            |  |  |
| N/A                                     | Painted X Walk1?      | Yes   | N/A  | Painted X Walk2?         | N/A            |  |  |
|                                         | X Walk 1 Direction    | To S  |      | X Walk 2 Direction       | N/A            |  |  |
| N/A                                     | X Walk 1 Width (in)   | 110.0 | N/A  | X Walk 2 Width (in)      | N/A            |  |  |
|                                         | X Walk 1 Slope (%)    | 2.7   |      | X Walk 2 Slope (%)       | N/A            |  |  |
|                                         | X Walk 1 X Slope (%)  | 5.1   |      | X Walk 2 X Slope (%)     | N/A            |  |  |
| N/A                                     | Ramp inside XWalk1?   | Yes   | N/A  | Ramp inside XWalk2?      | N/A            |  |  |
|                                         | Road Slope (%)        | N/A   | N/A  | Clear Space?             | N/A            |  |  |
|                                         | Road X Slope (%)      | N/A   | N/A  | Clear Space to XWalk (   | in) <b>N/A</b> |  |  |
| N/A                                     | Any Obstructions?     | N/A   | N/A  | Storm Grate/Utility Haz  | ard? N/A       |  |  |
|                                         | Obstruction Type      |       |      | Storm Grate/Utility Type | e              |  |  |
|                                         |                       | N/A   |      |                          | N/A            |  |  |
|                                         |                       |       | Yes  | Surface Condition? (G/   | P) <b>Good</b> |  |  |
| -                                       |                       |       |      |                          |                |  |  |