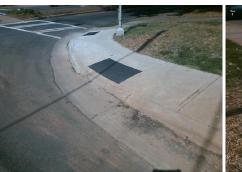

Total Cost:

1850.00

| Field Measurements/Component Compliance |                       |       |      |                          |                |  |  |
|-----------------------------------------|-----------------------|-------|------|--------------------------|----------------|--|--|
| Compl                                   | iance Description     | Data  | Comp | liance Description       | Data           |  |  |
| N/A                                     | Ramp Length (in)      | 57.0  | No   | Ramp Slope (%)           | 13.7           |  |  |
| Yes                                     | Ramp Width (in)       | 48.0  | Yes  | Ramp XSlope (%)          | 3.3            |  |  |
| N/A                                     | Flare Type LT         | N/A   | N/A  | Flare Type RT            | N/A            |  |  |
| N/A                                     | Flare Slope LT (%)    | N/A   | N/A  | Flare Slope RT (%)       | N/A            |  |  |
| N/A                                     | Flare Traversable LT? | N/A   | N/A  | Flare Traversable RT?    | N/A            |  |  |
| N/A                                     | Landing Length (in)   | N/A   | N/A  | DWS Provided?            | N/A            |  |  |
| N/A                                     | Landing Width (in)    | N/A   | N/A  | DWS Contrast?            | N/A            |  |  |
| N/A                                     | Landing Slope (%)     | N/A   | N/A  | DWS Length (in)          | N/A            |  |  |
| N/A                                     | Landing X Slope (%)   | N/A   | N/A  | DWS Full Width?          | N/A            |  |  |
| N/A                                     | Landing Curb? (Y/N)   | N/A   | N/A  | DWS Offset (in)          | N/A            |  |  |
| N/A                                     | Shared Landing?       | N/A   |      |                          |                |  |  |
| N/A                                     | Gutter Ponding?       | Yes   | N/A  | Gutter Slope (%)         | N/A            |  |  |
| N/A                                     | Gutter Lip Ht (in)    | N/A   | N/A  | Gutter X Slope (%)       | N/A            |  |  |
| N/A                                     | Painted X Walk1?      | Yes   | N/A  | Painted X Walk2?         | N/A            |  |  |
|                                         | X Walk 1 Direction    | To S  |      | X Walk 2 Direction       | N/A            |  |  |
| N/A                                     | X Walk 1 Width (in)   | 110.0 | N/A  | X Walk 2 Width (in)      | N/A            |  |  |
|                                         | X Walk 1 Slope (%)    | 2.7   |      | X Walk 2 Slope (%)       | N/A            |  |  |
|                                         | X Walk 1 X Slope (%)  | 5.1   |      | X Walk 2 X Slope (%)     | N/A            |  |  |
| N/A                                     | Ramp inside XWalk1?   | Yes   | N/A  | Ramp inside XWalk2?      | N/A            |  |  |
|                                         | Road Slope (%)        | N/A   | N/A  | Clear Space?             | N/A            |  |  |
|                                         | Road X Slope (%)      | N/A   | N/A  | Clear Space to XWalk (   | in) <b>N/A</b> |  |  |
| N/A                                     | Any Obstructions?     | N/A   | N/A  | Storm Grate/Utility Haz  | ard? N/A       |  |  |
|                                         | Obstruction Type      |       |      | Storm Grate/Utility Type | e              |  |  |
|                                         |                       | N/A   |      |                          | N/A            |  |  |
|                                         |                       |       | Yes  | Surface Condition? (G/   | P) <b>Good</b> |  |  |
| -                                       |                       |       |      |                          |                |  |  |