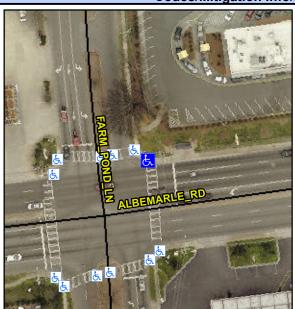

## **Access Compliance Report Public Rights-of-Way** (Curb Ramps)

Intersection ID: 15195 Main Street: ALBEMARLE\_RD Cross Street: FARM\_POND\_LN Location: NE **Overall Compliance: No** ADA ID: 140790009047 Ramp Type: Perp Initial Pass/Fail: Fail Severity Score: 26.25