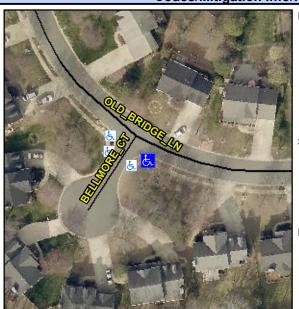

## **Access Compliance Report Public Rights-of-Way** (Curb Ramps)

Intersection ID: 3215 Main Street: BELLMORE\_CT Cross Street: OLD\_BRIDGE\_LN Location: S

ADA ID: 14092D28A1BA **Overall Compliance: No Severity Score:** Ramp Type: Perp Initial Pass/Fail: Pass

## Field Measurements/Component Compliance

**OLD BRIDGE LN** Street 1 Name Stop Condition-Street 2 None Street 2 Name N/A Stop Condition-Street 1 N/A

| rossible solution                        |  |  |  |  |  |  |
|------------------------------------------|--|--|--|--|--|--|
| Possible Solutions:                      |  |  |  |  |  |  |
| Remove & Replace Entire Ramp.            |  |  |  |  |  |  |
|                                          |  |  |  |  |  |  |
|                                          |  |  |  |  |  |  |
|                                          |  |  |  |  |  |  |
|                                          |  |  |  |  |  |  |
|                                          |  |  |  |  |  |  |
| Surveyor Notes:                          |  |  |  |  |  |  |
| N/A                                      |  |  |  |  |  |  |
|                                          |  |  |  |  |  |  |
|                                          |  |  |  |  |  |  |
| DDC/M/ADA                                |  |  |  |  |  |  |
| PROW/ADA:                                |  |  |  |  |  |  |
| Not Found, R304.2.1, R304.5.3,<br>R305.2 |  |  |  |  |  |  |
| R305.2                                   |  |  |  |  |  |  |
|                                          |  |  |  |  |  |  |
|                                          |  |  |  |  |  |  |
|                                          |  |  |  |  |  |  |