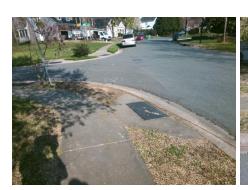

## **Access Compliance Report Public Rights-of-Way** (Curb Ramps)

Intersection ID: 3215 Main Street: BELLMORE\_CT Cross Street: OLD\_BRIDGE\_LN Location: S

ADA ID: 14092D28A1BA **Overall Compliance: No Severity Score:** Ramp Type: Perp Initial Pass/Fail: Pass

## Field Measurements/Component Compliance

**OLD BRIDGE LN** Street 1 Name Stop Condition-Street 2 None Street 2 Name N/A Stop Condition-Street 1 N/A

| rossible solution                        |  |  |  |  |  |  |
|------------------------------------------|--|--|--|--|--|--|
| Possible Solutions:                      |  |  |  |  |  |  |
| Remove & Replace Entire Ramp.            |  |  |  |  |  |  |
|                                          |  |  |  |  |  |  |
|                                          |  |  |  |  |  |  |
|                                          |  |  |  |  |  |  |
|                                          |  |  |  |  |  |  |
|                                          |  |  |  |  |  |  |
| Surveyor Notes:                          |  |  |  |  |  |  |
| N/A                                      |  |  |  |  |  |  |
|                                          |  |  |  |  |  |  |
|                                          |  |  |  |  |  |  |
| DDC/M/ADA                                |  |  |  |  |  |  |
| PROW/ADA:                                |  |  |  |  |  |  |
| Not Found, R304.2.1, R304.5.3,<br>R305.2 |  |  |  |  |  |  |
| R305.2                                   |  |  |  |  |  |  |
|                                          |  |  |  |  |  |  |
|                                          |  |  |  |  |  |  |
|                                          |  |  |  |  |  |  |

| Comp | liance Description    | Data   |     |       | Description             | Data |
|------|-----------------------|--------|-----|-------|-------------------------|------|
| N/A  | Ramp Length (in)      | 48.0   | Yes | Ramp  | Slope (%)               | 5.4  |
| Yes  | Ramp Width (in)       | 48.0   | Yes | Ramp  | XSlope (%)              | 1.6  |
| N/A  | Flare Type LT         | Sloped | N/A | Flare | Type RT                 | N/A  |
| N/A  | Flare Slope LT (%)    | 2.2    | N/A | Flare | Slope RT (%)            | 1.8  |
| N/A  | Flare Traversable LT? | No     | N/A | Flare | Traversable RT?         | No   |
| No   | Landing Length (in)   | 47.0   | Yes | DWS   | Provided?               | Yes  |
| Yes  | Landing Width (in)    | 48.0   | Yes | DWS   | Contrast?               | Yes  |
| Yes  | Landing Slope (%)     | 1.6    | Yes | DWS   | Length (in)             | 25.5 |
| No   | Landing X Slope (%)   | 2.4    | Yes | DWS   | Full Width?             | Yes  |
| N/A  | Landing Curb? (Y/N)   | No     | No  | DWS   | Offset (in)             | 3.0  |
| N/A  | Shared Landing?       | No     |     |       |                         |      |
| Yes  | Gutter Ponding?       | No     | Yes | Gutte | r Slope (%)             | 0.9  |
| Yes  | Gutter Lip Ht (in)    | 0.0    | Yes | Gutte | r X Slope (%)           | 1.2  |
| N/A  | Painted X Walk1?      | No     | N/A | Paint | ed X Walk2?             | N/A  |
|      | X Walk 1 Direction    | To NE  |     | X Wa  | lk 2 Direction          | N/A  |
| N/A  | X Walk 1 Width (in)   | N/A    | N/A | X Wa  | lk 2 Width (in)         | N/A  |
|      | X Walk 1 Slope (%)    | 9.9    |     | X Wa  | lk 2 Slope (%)          | N/A  |
|      | X Walk 1 X Slope (%)  | 1.7    |     | X Wa  | lk 2 X Slope (%)        | N/A  |
| N/A  | Ramp inside XWalk1?   | N/A    | N/A | Ram   | inside XWalk2?          | N/A  |
|      | Road Slope (%)        | N/A    | N/A | Clear | Space?                  | Yes  |
|      | Road X Slope (%)      | N/A    | N/A | Clear | Space to XWalk (in)     | N/A  |
| Yes  | Any Obstructions?     | No     | Yes | Storn | n Grate/Utility Hazard? | No   |
|      | Obstruction Type      |        |     | Storn | n Grate/Utility Type    |      |
|      |                       | N/A    |     |       |                         | N/A  |
|      |                       |        | Yes | Surfa | ce Condition? (G/P)     | Good |
| WELL |                       |        |     |       |                         |      |