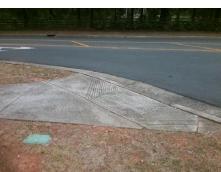

## Access Compliance Report Public Rights-of-Way (Curb Ramps)

Intersection ID: N/A Main Street: MEADOW\_VISTA\_RD Cross Street: IVY\_MEADOW\_DR Location: W

ADA ID: 140B5C7627C5 Ramp Type: PerpDiag Initial Pass/Fail: Fail Overall Compliance: No Severity Score: 37.5

Surveyor Notes:

N/A

PROW/ADA:

R304.2.2, R304.5.3

Total Cost:

3200.00

| Comp | oliance Description   | Data  | Comp | liance | Description           | Data  |
|------|-----------------------|-------|------|--------|-----------------------|-------|
| N/A  | Ramp Length (in)      | 51.0  | No   | Ramp   | Slope (%)             | 8.7   |
| Yes  | Ramp Width (in)       | 52.5  | No   | Ramp   | XSlope (%)            | 10.2  |
| N/A  | Flare Type LT         | N/A   | N/A  | Flare  | Type RT               | N/A   |
| N/A  | Flare Slope LT (%)    | N/A   | N/A  | Flare  | Slope RT (%)          | N/A   |
| N/A  | Flare Traversable LT? | N/A   | N/A  | Flare  | Traversable RT?       | N/A   |
| N/A  | Landing Length (in)   | N/A   | N/A  | DWS    | Provided?             | N/A   |
| N/A  | Landing Width (in)    | N/A   | N/A  | DWS    | Contrast?             | N/A   |
| N/A  | Landing Slope (%)     | N/A   | N/A  | DWS    | Length (in)           | N/A   |
| N/A  | Landing X Slope (%)   | N/A   | N/A  | DWS    | Full Width?           | N/A   |
| N/A  | Landing Curb? (Y/N)   | N/A   | N/A  | DWS    | Offset (in)           | N/A   |
| N/A  | Shared Landing?       | N/A   |      |        |                       |       |
| N/A  | Gutter Ponding?       | N/A   | N/A  | Gutte  | r Slope (%)           | N/A   |
| N/A  | Gutter Lip Ht (in)    | N/A   | N/A  | Gutte  | r X Slope (%)         | N/A   |
| N/A  | Painted X Walk1?      | No    | N/A  | Paint  | ed X Walk2?           | No    |
|      | X Walk 1 Direction    | To SE |      | X Wa   | lk 2 Direction        | To NE |
| N/A  | X Walk 1 Width (in)   | N/A   | N/A  | X Wa   | lk 2 Width (in)       | N/A   |
|      | X Walk 1 Slope (%)    | 5.3   |      | X Wa   | lk 2 Slope (%)        | 1.5   |
|      | X Walk 1 X Slope (%)  | 1.0   |      | X Wa   | lk 2 X Slope (%)      | 5.7   |
| N/A  | Ramp inside XWalk1?   | N/A   | N/A  | Ramp   | inside XWalk2?        | N/A   |
|      | Road Slope (%)        | 2.4   | N/A  | Clear  | Space?                | N/A   |
|      | Road X Slope (%)      | 6.2   | N/A  | Clear  | Space to XWalk (in)   | N/A   |
| N/A  | Any Obstructions?     | N/A   | N/A  | Storm  | Grate/Utility Hazard? | N/A   |
|      | Obstruction Type      |       |      | Storm  | n Grate/Utility Type  |       |
|      |                       | N/A   |      |        |                       | N/A   |