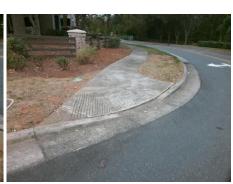

## Access Compliance Report Public Rights-of-Way (Curb Ramps)

Intersection ID: N/A Main Street: MEADOW\_VISTA\_RD Cross Street: IVY\_MEADOW\_DR Location: W

ADA ID: 140B5C7627C5 Ramp Type: PerpDiag Initial Pass/Fail: Fail Overall Compliance: No Severity Score: 37.5

Surveyor Notes:

N/A

PROW/ADA:

R304.2.2, R304.5.3

Total Cost:

3200.00

| Comp | oliance Description   | Data  | Comp | liance | Description           | Data  |
|------|-----------------------|-------|------|--------|-----------------------|-------|
| N/A  | Ramp Length (in)      | 51.0  | No   | Ramp   | Slope (%)             | 8.7   |
| Yes  | Ramp Width (in)       | 52.5  | No   | Ramp   | XSlope (%)            | 10.2  |
| N/A  | Flare Type LT         | N/A   | N/A  | Flare  | Type RT               | N/A   |
| N/A  | Flare Slope LT (%)    | N/A   | N/A  | Flare  | Slope RT (%)          | N/A   |
| N/A  | Flare Traversable LT? | N/A   | N/A  | Flare  | Traversable RT?       | N/A   |
| N/A  | Landing Length (in)   | N/A   | N/A  | DWS    | Provided?             | N/A   |
| N/A  | Landing Width (in)    | N/A   | N/A  | DWS    | Contrast?             | N/A   |
| N/A  | Landing Slope (%)     | N/A   | N/A  | DWS    | Length (in)           | N/A   |
| N/A  | Landing X Slope (%)   | N/A   | N/A  | DWS    | Full Width?           | N/A   |
| N/A  | Landing Curb? (Y/N)   | N/A   | N/A  | DWS    | Offset (in)           | N/A   |
| N/A  | Shared Landing?       | N/A   |      |        |                       |       |
| N/A  | Gutter Ponding?       | N/A   | N/A  | Gutte  | r Slope (%)           | N/A   |
| N/A  | Gutter Lip Ht (in)    | N/A   | N/A  | Gutte  | r X Slope (%)         | N/A   |
| N/A  | Painted X Walk1?      | No    | N/A  | Paint  | ed X Walk2?           | No    |
|      | X Walk 1 Direction    | To SE |      | X Wa   | lk 2 Direction        | To NE |
| N/A  | X Walk 1 Width (in)   | N/A   | N/A  | X Wa   | lk 2 Width (in)       | N/A   |
|      | X Walk 1 Slope (%)    | 5.3   |      | X Wa   | lk 2 Slope (%)        | 1.5   |
|      | X Walk 1 X Slope (%)  | 1.0   |      | X Wa   | lk 2 X Slope (%)      | 5.7   |
| N/A  | Ramp inside XWalk1?   | N/A   | N/A  | Ramp   | inside XWalk2?        | N/A   |
|      | Road Slope (%)        | 2.4   | N/A  | Clear  | Space?                | N/A   |
|      | Road X Slope (%)      | 6.2   | N/A  | Clear  | Space to XWalk (in)   | N/A   |
| N/A  | Any Obstructions?     | N/A   | N/A  | Storm  | Grate/Utility Hazard? | N/A   |
|      | Obstruction Type      |       |      | Storm  | n Grate/Utility Type  |       |
|      |                       | N/A   |      |        |                       | N/A   |