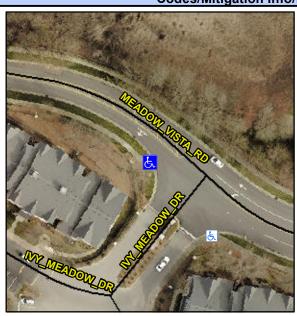

## Access Compliance Report Public Rights-of-Way (Curb Ramps)

Intersection ID: N/A Main Street: MEADOW\_VISTA\_RD Cross Street: IVY\_MEADOW\_DR Location: W

ADA ID: 140B5C7627C5 Ramp Type: PerpDiag Initial Pass/Fail: Fail Overall Compliance: No Severity Score: 37.5

## Field Measurements/Component Compliance

Street 1 Name
Stop Condition-Street 2
Street 2 Name
Stop Condition-Street 1

IVY MEADOW RD None MEADOW VISTA RD None Possible Solutions:

Remove & Replace Curb Ramp With
Two New Directional Ramps or
Equivalent.