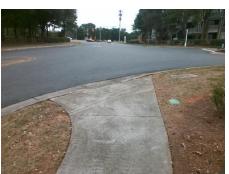

## Access Compliance Report Public Rights-of-Way (Curb Ramps)

Intersection ID: N/A Main Street: MEADOW\_VISTA\_RD Cross Street: IVY\_MEADOW\_DR Location: W

ADA ID: 140B5C7627C5 Ramp Type: PerpDiag Initial Pass/Fail: Fail Overall Compliance: No Severity Score: 37.5

Surveyor Notes:

N/A

PROW/ADA:

R304.2.2, R304.5.3

Total Cost:

3200.00

| Comp | oliance Description   | Data  | Comp | liance | Description           | Data  |
|------|-----------------------|-------|------|--------|-----------------------|-------|
| N/A  | Ramp Length (in)      | 51.0  | No   | Ramp   | Slope (%)             | 8.7   |
| Yes  | Ramp Width (in)       | 52.5  | No   | Ramp   | XSlope (%)            | 10.2  |
| N/A  | Flare Type LT         | N/A   | N/A  | Flare  | Type RT               | N/A   |
| N/A  | Flare Slope LT (%)    | N/A   | N/A  | Flare  | Slope RT (%)          | N/A   |
| N/A  | Flare Traversable LT? | N/A   | N/A  | Flare  | Traversable RT?       | N/A   |
| N/A  | Landing Length (in)   | N/A   | N/A  | DWS    | Provided?             | N/A   |
| N/A  | Landing Width (in)    | N/A   | N/A  | DWS    | Contrast?             | N/A   |
| N/A  | Landing Slope (%)     | N/A   | N/A  | DWS    | Length (in)           | N/A   |
| N/A  | Landing X Slope (%)   | N/A   | N/A  | DWS    | Full Width?           | N/A   |
| N/A  | Landing Curb? (Y/N)   | N/A   | N/A  | DWS    | Offset (in)           | N/A   |
| N/A  | Shared Landing?       | N/A   |      |        |                       |       |
| N/A  | Gutter Ponding?       | N/A   | N/A  | Gutte  | r Slope (%)           | N/A   |
| N/A  | Gutter Lip Ht (in)    | N/A   | N/A  | Gutte  | r X Slope (%)         | N/A   |
| N/A  | Painted X Walk1?      | No    | N/A  | Paint  | ed X Walk2?           | No    |
|      | X Walk 1 Direction    | To SE |      | X Wa   | lk 2 Direction        | To NE |
| N/A  | X Walk 1 Width (in)   | N/A   | N/A  | X Wa   | lk 2 Width (in)       | N/A   |
|      | X Walk 1 Slope (%)    | 5.3   |      | X Wa   | lk 2 Slope (%)        | 1.5   |
|      | X Walk 1 X Slope (%)  | 1.0   |      | X Wa   | lk 2 X Slope (%)      | 5.7   |
| N/A  | Ramp inside XWalk1?   | N/A   | N/A  | Ramp   | inside XWalk2?        | N/A   |
|      | Road Slope (%)        | 2.4   | N/A  | Clear  | Space?                | N/A   |
|      | Road X Slope (%)      | 6.2   | N/A  | Clear  | Space to XWalk (in)   | N/A   |
| N/A  | Any Obstructions?     | N/A   | N/A  | Storm  | Grate/Utility Hazard? | N/A   |
|      | Obstruction Type      |       |      | Storm  | n Grate/Utility Type  |       |
|      |                       | N/A   |      |        |                       | N/A   |