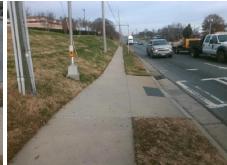

Total Cost: 1850.00

| Field Measurements/Component Compliance |                       |       |      |        |                         |      |
|-----------------------------------------|-----------------------|-------|------|--------|-------------------------|------|
| Compliance Description                  |                       | Data  | Comp | liance | Description             | Data |
| N/A                                     | Ramp Length (in)      | 47.0  | No   | Ramp   | Slope (%)               | 13.9 |
| Yes                                     | Ramp Width (in)       | 48.0  | Yes  | Ramp   | XSlope (%)              | 0.6  |
| N/A                                     | Flare Type LT         | N/A   | N/A  | Flare  | Type RT                 | N/A  |
| N/A                                     | Flare Slope LT (%)    | N/A   | N/A  | Flare  | Slope RT (%)            | N/A  |
| N/A                                     | Flare Traversable LT? | N/A   | N/A  | Flare  | Traversable RT?         | N/A  |
| N/A                                     | Landing Length (in)   | N/A   | N/A  | DWS    | Provided?               | N/A  |
| N/A                                     | Landing Width (in)    | N/A   | N/A  | DWS    | Contrast?               | N/A  |
| N/A                                     | Landing Slope (%)     | N/A   | N/A  | DWS    | Length (in)             | N/A  |
| N/A                                     | Landing X Slope (%)   | N/A   | N/A  | DWS    | Full Width?             | N/A  |
| N/A                                     | Landing Curb? (Y/N)   | N/A   | N/A  | DWS    | Offset (in)             | N/A  |
| N/A                                     | Shared Landing?       | N/A   |      |        |                         |      |
| N/A                                     | Gutter Ponding?       | N/A   | N/A  | Gutte  | er Slope (%)            | N/A  |
| N/A                                     | Gutter Lip Ht (in)    | N/A   | N/A  | Gutte  | er X Slope (%)          | N/A  |
| N/A                                     | Painted X Walk1?      | Yes   | N/A  | Paint  | ed X Walk2?             | N/A  |
|                                         | X Walk 1 Direction    | To E  |      | X Wa   | lk 2 Direction          | N/A  |
| N/A                                     | X Walk 1 Width (in)   | 112.0 | N/A  | X Wa   | lk 2 Width (in)         | N/A  |
|                                         | X Walk 1 Slope (%)    | 2.3   |      | X Wa   | lk 2 Slope (%)          | N/A  |
|                                         | X Walk 1 X Slope (%)  | 0.3   |      | X Wa   | lk 2 X Slope (%)        | N/A  |
| N/A                                     | Ramp inside XWalk1?   | Yes   | N/A  | Ram    | inside XWalk2?          | N/A  |
|                                         | Road Slope (%)        | N/A   | N/A  | Clear  | Space?                  | N/A  |
|                                         | Road X Slope (%)      | N/A   | N/A  | Clear  | Space to XWalk (in)     | N/A  |
| N/A                                     | Any Obstructions?     | N/A   | N/A  | Storn  | n Grate/Utility Hazard? | N/A  |
|                                         | Obstruction Type      |       |      | Storn  | n Grate/Utility Type    |      |
|                                         |                       | N/A   |      |        |                         | N/A  |
|                                         |                       |       | Yes  | Surfa  | ce Condition? (G/P)     | Good |
| [m]                                     |                       |       |      |        |                         |      |