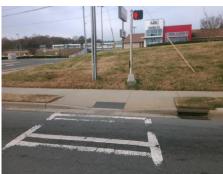

Total Cost: 1850.00

| Field Measurements/Component Compliance |                       |       |      |        |                         |      |
|-----------------------------------------|-----------------------|-------|------|--------|-------------------------|------|
| Compliance Description                  |                       | Data  | Comp | liance | Description             | Data |
| N/A                                     | Ramp Length (in)      | 47.0  | No   | Ramp   | Slope (%)               | 13.9 |
| Yes                                     | Ramp Width (in)       | 48.0  | Yes  | Ramp   | XSlope (%)              | 0.6  |
| N/A                                     | Flare Type LT         | N/A   | N/A  | Flare  | Type RT                 | N/A  |
| N/A                                     | Flare Slope LT (%)    | N/A   | N/A  | Flare  | Slope RT (%)            | N/A  |
| N/A                                     | Flare Traversable LT? | N/A   | N/A  | Flare  | Traversable RT?         | N/A  |
| N/A                                     | Landing Length (in)   | N/A   | N/A  | DWS    | Provided?               | N/A  |
| N/A                                     | Landing Width (in)    | N/A   | N/A  | DWS    | Contrast?               | N/A  |
| N/A                                     | Landing Slope (%)     | N/A   | N/A  | DWS    | Length (in)             | N/A  |
| N/A                                     | Landing X Slope (%)   | N/A   | N/A  | DWS    | Full Width?             | N/A  |
| N/A                                     | Landing Curb? (Y/N)   | N/A   | N/A  | DWS    | Offset (in)             | N/A  |
| N/A                                     | Shared Landing?       | N/A   |      |        |                         |      |
| N/A                                     | Gutter Ponding?       | N/A   | N/A  | Gutte  | er Slope (%)            | N/A  |
| N/A                                     | Gutter Lip Ht (in)    | N/A   | N/A  | Gutte  | er X Slope (%)          | N/A  |
| N/A                                     | Painted X Walk1?      | Yes   | N/A  | Paint  | ed X Walk2?             | N/A  |
|                                         | X Walk 1 Direction    | To E  |      | X Wa   | lk 2 Direction          | N/A  |
| N/A                                     | X Walk 1 Width (in)   | 112.0 | N/A  | X Wa   | lk 2 Width (in)         | N/A  |
|                                         | X Walk 1 Slope (%)    | 2.3   |      | X Wa   | lk 2 Slope (%)          | N/A  |
|                                         | X Walk 1 X Slope (%)  | 0.3   |      | X Wa   | lk 2 X Slope (%)        | N/A  |
| N/A                                     | Ramp inside XWalk1?   | Yes   | N/A  | Ram    | inside XWalk2?          | N/A  |
|                                         | Road Slope (%)        | N/A   | N/A  | Clear  | Space?                  | N/A  |
|                                         | Road X Slope (%)      | N/A   | N/A  | Clear  | Space to XWalk (in)     | N/A  |
| N/A                                     | Any Obstructions?     | N/A   | N/A  | Storn  | n Grate/Utility Hazard? | N/A  |
|                                         | Obstruction Type      |       |      | Storn  | n Grate/Utility Type    |      |
|                                         |                       | N/A   |      |        |                         | N/A  |
|                                         |                       |       | Yes  | Surfa  | ce Condition? (G/P)     | Good |
| [m]                                     |                       |       |      |        |                         |      |