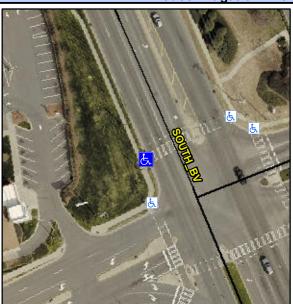

## **Access Compliance Report Public Rights-of-Way** (Curb Ramps)

Intersection ID: 23966 Main Street: CAROLINA\_PAVILION\_DR\_N Cross Street: SOUTH\_BV Location: NW **Severity Score:** ADA ID: 140EB20CA469 Ramp Type: Perp Initial Pass/Fail: Fail **Overall Compliance: No** 25

**Codes/Mitigation Info/Possible Solution** 

**SOUTH BV** Street 1 Name Stop Condition-Street 2 Signal Street 2 Name N/A Stop Condition-Street 1 N/A Possible Solutions: Remove & Replace Entire Ramp. Surveyor Notes: N/A PROW/ADA: Not Found, R304.2.2