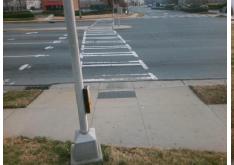

Total Cost: 1850.00

| Field Measurements/Component Compliance |                       |       |      |        |                         |      |
|-----------------------------------------|-----------------------|-------|------|--------|-------------------------|------|
| Compliance Description                  |                       | Data  | Comp | liance | Description             | Data |
| N/A                                     | Ramp Length (in)      | 47.0  | No   | Ramp   | Slope (%)               | 13.9 |
| Yes                                     | Ramp Width (in)       | 48.0  | Yes  | Ramp   | XSlope (%)              | 0.6  |
| N/A                                     | Flare Type LT         | N/A   | N/A  | Flare  | Type RT                 | N/A  |
| N/A                                     | Flare Slope LT (%)    | N/A   | N/A  | Flare  | Slope RT (%)            | N/A  |
| N/A                                     | Flare Traversable LT? | N/A   | N/A  | Flare  | Traversable RT?         | N/A  |
| N/A                                     | Landing Length (in)   | N/A   | N/A  | DWS    | Provided?               | N/A  |
| N/A                                     | Landing Width (in)    | N/A   | N/A  | DWS    | Contrast?               | N/A  |
| N/A                                     | Landing Slope (%)     | N/A   | N/A  | DWS    | Length (in)             | N/A  |
| N/A                                     | Landing X Slope (%)   | N/A   | N/A  | DWS    | Full Width?             | N/A  |
| N/A                                     | Landing Curb? (Y/N)   | N/A   | N/A  | DWS    | Offset (in)             | N/A  |
| N/A                                     | Shared Landing?       | N/A   |      |        |                         |      |
| N/A                                     | Gutter Ponding?       | N/A   | N/A  | Gutte  | er Slope (%)            | N/A  |
| N/A                                     | Gutter Lip Ht (in)    | N/A   | N/A  | Gutte  | er X Slope (%)          | N/A  |
| N/A                                     | Painted X Walk1?      | Yes   | N/A  | Paint  | ed X Walk2?             | N/A  |
|                                         | X Walk 1 Direction    | To E  |      | X Wa   | lk 2 Direction          | N/A  |
| N/A                                     | X Walk 1 Width (in)   | 112.0 | N/A  | X Wa   | lk 2 Width (in)         | N/A  |
|                                         | X Walk 1 Slope (%)    | 2.3   |      | X Wa   | lk 2 Slope (%)          | N/A  |
|                                         | X Walk 1 X Slope (%)  | 0.3   |      | X Wa   | lk 2 X Slope (%)        | N/A  |
| N/A                                     | Ramp inside XWalk1?   | Yes   | N/A  | Ram    | inside XWalk2?          | N/A  |
|                                         | Road Slope (%)        | N/A   | N/A  | Clear  | Space?                  | N/A  |
|                                         | Road X Slope (%)      | N/A   | N/A  | Clear  | Space to XWalk (in)     | N/A  |
| N/A                                     | Any Obstructions?     | N/A   | N/A  | Storn  | n Grate/Utility Hazard? | N/A  |
|                                         | Obstruction Type      |       |      | Storn  | n Grate/Utility Type    |      |
|                                         |                       | N/A   |      |        |                         | N/A  |
|                                         |                       |       | Yes  | Surfa  | ce Condition? (G/P)     | Good |
| [m]                                     |                       |       |      |        |                         |      |