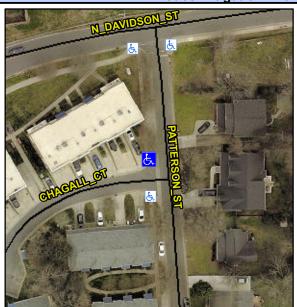

## Access Compliance Report Public Rights-of-Way (Curb Ramps)

Intersection ID: 42995Main Street: CHAGALL\_CTCross Street: PATTERSON\_STLocation:NWADA ID: 1411EC1505D0Ramp Type: Directional1Initial Pass/Fail: FailOverall Compliance: NoSeverity Score: 12.5

## Field Measurements/Component Compliance

| Street 1 Name           | CHAGALL CT |
|-------------------------|------------|
| Stop Condition-Street 1 | None       |
| Street 2 Name           | N/A        |
| Stop Condition-Street 2 | N/A        |