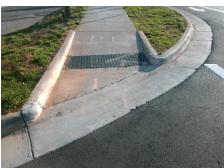

## Field Measurements/Component Compliance

Data Compliance Description

STETSON DR Street 1 Name Stop Condition-Street 1 StopSign Street 2 Name N/A Stop Condition-Street 2 N/A

Possible Solutions: Remove & Replace Entire Ramp. Surveyor Notes: N/A PROW/ADA: R304.5.3

Total Cost: 1600.00

| N/A | Ramp Length (in)      | 88.5  | N/A | Grade Break?                | N/A  |
|-----|-----------------------|-------|-----|-----------------------------|------|
| Yes | Ramp Width (in)       | 71.0  | N/A | Grade Break Slope (%)       | 0.0  |
| Yes | Ramp Slope (%)        | 8.0   | N/A | Grade Break XSlope (%)      | 0.0  |
| No  | Ramp XSlope (%)       | 2.4   |     |                             |      |
| N/A | Flare Type LT         | N/A   | N/A | Flare Type RT               | N/A  |
| N/A | Flare Slope LT (%)    | N/A   | N/A | Flare Slope RT (%)          | 0.0  |
| N/A | Flare Traversable LT? | N/A   | N/A | Flare Traversable RT?       | N/A  |
| N/A | Landing Length (in)   | 0.0   | N/A | DWS Provided?               | N/A  |
| N/A | Landing Width (in)    | 0.0   | N/A | DWS Contrast?               | N/A  |
| N/A | Landing Slope (%)     | 0.0   | N/A | DWS Length (in)             | N/A  |
| N/A | Landing X Slope (%)   | 0.0   | N/A | DWS Full Width?             | N/A  |
| N/A | Landing Curb? (Y/N)   | N/A   | N/A | DWS Offset LT (in)          | N/A  |
| N/A | Shared Landing?       | N/A   | N/A | DWS Offset RT (in)          | N/A  |
| N/A | Gutter Ponding?       | 0.0   | N/A | Gutter Slope (%)            | N/A  |
| N/A | Gutter Lip Ht (in)    | 0.0   | N/A | Gutter X Slope (%)          | N/A  |
| N/A | Painted X Walk1?      | Yes   |     | Road Slope (%)              | 4.3  |
|     | X Walk 1 Direction    | To SW |     | Road X Slope (%)            | 4.7  |
|     | X Walk 1 Width (in)   | 110.0 |     | Clear Space?                | N/A  |
|     | X Walk 1 Slope (%)    | 4.3   | N/A | Clear Space to XWalk (in)   | N/A  |
|     | X Walk 1 X Slope (%)  | 4.7   | N/A | Storm Grate/Utility Hazard? | N/A  |
| N/A | Ramp inside XWalk1?   | Yes   |     | Storm Grate/Utility Type    |      |
| N/A | Any Obstructions?     | N/A   |     |                             | N/A  |
|     | Obstruction Type      |       | Yes | Surface Condition? (G/P)    | Good |
|     |                       | N/A   | N/A | Curb Slope (%)              | 1.0  |