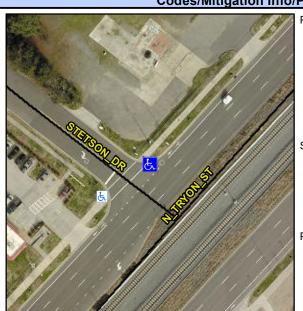

## **Access Compliance Report Public Rights-of-Way** (Curb Ramps)

Data

Intersection ID: 6774 Main Street: STETSON DR Cross Street: N\_TRYON\_ST Location: N ADA ID: 141E4B11BD6E Ramp Type: Directional1 Initial Pass/Fail: Fail **Overall Compliance: No Severity Score:** 1.25

## Field Measurements/Component Compliance

Data Compliance Description

STETSON DR Street 1 Name Stop Condition-Street 1 StopSign Street 2 Name N/A Stop Condition-Street 2 N/A

Possible Solutions: Remove & Replace Entire Ramp. Surveyor Notes: N/A PROW/ADA: R304.5.3