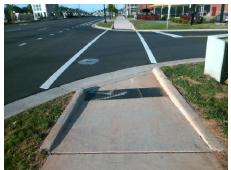

## Field Measurements/Component Compliance

Data Compliance Description

STETSON DR Street 1 Name Stop Condition-Street 1 StopSign Street 2 Name N/A Stop Condition-Street 2 N/A

Possible Solutions: Remove & Replace Entire Ramp. Surveyor Notes: N/A PROW/ADA: R304.5.3

Total Cost: 1600.00

| N/A | Ramp Length (in)      | 88.5  | N/A | Grade Break?                | N/A  |
|-----|-----------------------|-------|-----|-----------------------------|------|
| Yes | Ramp Width (in)       | 71.0  | N/A | Grade Break Slope (%)       | 0.0  |
| Yes | Ramp Slope (%)        | 8.0   | N/A | Grade Break XSlope (%)      | 0.0  |
| No  | Ramp XSlope (%)       | 2.4   |     |                             |      |
| N/A | Flare Type LT         | N/A   | N/A | Flare Type RT               | N/A  |
| N/A | Flare Slope LT (%)    | N/A   | N/A | Flare Slope RT (%)          | 0.0  |
| N/A | Flare Traversable LT? | N/A   | N/A | Flare Traversable RT?       | N/A  |
| N/A | Landing Length (in)   | 0.0   | N/A | DWS Provided?               | N/A  |
| N/A | Landing Width (in)    | 0.0   | N/A | DWS Contrast?               | N/A  |
| N/A | Landing Slope (%)     | 0.0   | N/A | DWS Length (in)             | N/A  |
| N/A | Landing X Slope (%)   | 0.0   | N/A | DWS Full Width?             | N/A  |
| N/A | Landing Curb? (Y/N)   | N/A   | N/A | DWS Offset LT (in)          | N/A  |
| N/A | Shared Landing?       | N/A   | N/A | DWS Offset RT (in)          | N/A  |
| N/A | Gutter Ponding?       | 0.0   | N/A | Gutter Slope (%)            | N/A  |
| N/A | Gutter Lip Ht (in)    | 0.0   | N/A | Gutter X Slope (%)          | N/A  |
| N/A | Painted X Walk1?      | Yes   |     | Road Slope (%)              | 4.3  |
|     | X Walk 1 Direction    | To SW |     | Road X Slope (%)            | 4.7  |
|     | X Walk 1 Width (in)   | 110.0 |     | Clear Space?                | N/A  |
|     | X Walk 1 Slope (%)    | 4.3   | N/A | Clear Space to XWalk (in)   | N/A  |
|     | X Walk 1 X Slope (%)  | 4.7   | N/A | Storm Grate/Utility Hazard? | N/A  |
| N/A | Ramp inside XWalk1?   | Yes   |     | Storm Grate/Utility Type    |      |
| N/A | Any Obstructions?     | N/A   |     |                             | N/A  |
|     | Obstruction Type      |       | Yes | Surface Condition? (G/P)    | Good |
|     |                       | N/A   | N/A | Curb Slope (%)              | 1.0  |