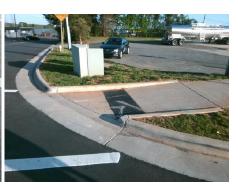

## Field Measurements/Component Compliance

Data Compliance Description

STETSON DR Street 1 Name Stop Condition-Street 1 StopSign Street 2 Name N/A Stop Condition-Street 2 N/A

Possible Solutions: Remove & Replace Entire Ramp. Surveyor Notes: N/A PROW/ADA: R304.5.3

Total Cost: 1600.00

| N/A | Ramp Length (in)      | 88.5  | N/A | Grade Break?                | N/A  |
|-----|-----------------------|-------|-----|-----------------------------|------|
| Yes | Ramp Width (in)       | 71.0  | N/A | Grade Break Slope (%)       | 0.0  |
| Yes | Ramp Slope (%)        | 8.0   | N/A | Grade Break XSlope (%)      | 0.0  |
| No  | Ramp XSlope (%)       | 2.4   |     |                             |      |
| N/A | Flare Type LT         | N/A   | N/A | Flare Type RT               | N/A  |
| N/A | Flare Slope LT (%)    | N/A   | N/A | Flare Slope RT (%)          | 0.0  |
| N/A | Flare Traversable LT? | N/A   | N/A | Flare Traversable RT?       | N/A  |
| N/A | Landing Length (in)   | 0.0   | N/A | DWS Provided?               | N/A  |
| N/A | Landing Width (in)    | 0.0   | N/A | DWS Contrast?               | N/A  |
| N/A | Landing Slope (%)     | 0.0   | N/A | DWS Length (in)             | N/A  |
| N/A | Landing X Slope (%)   | 0.0   | N/A | DWS Full Width?             | N/A  |
| N/A | Landing Curb? (Y/N)   | N/A   | N/A | DWS Offset LT (in)          | N/A  |
| N/A | Shared Landing?       | N/A   | N/A | DWS Offset RT (in)          | N/A  |
| N/A | Gutter Ponding?       | 0.0   | N/A | Gutter Slope (%)            | N/A  |
| N/A | Gutter Lip Ht (in)    | 0.0   | N/A | Gutter X Slope (%)          | N/A  |
| N/A | Painted X Walk1?      | Yes   |     | Road Slope (%)              | 4.3  |
|     | X Walk 1 Direction    | To SW |     | Road X Slope (%)            | 4.7  |
|     | X Walk 1 Width (in)   | 110.0 |     | Clear Space?                | N/A  |
|     | X Walk 1 Slope (%)    | 4.3   | N/A | Clear Space to XWalk (in)   | N/A  |
|     | X Walk 1 X Slope (%)  | 4.7   | N/A | Storm Grate/Utility Hazard? | N/A  |
| N/A | Ramp inside XWalk1?   | Yes   |     | Storm Grate/Utility Type    |      |
| N/A | Any Obstructions?     | N/A   |     |                             | N/A  |
|     | Obstruction Type      |       | Yes | Surface Condition? (G/P)    | Good |
|     |                       | N/A   | N/A | Curb Slope (%)              | 1.0  |