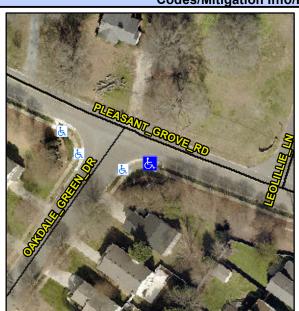

## **Access Compliance Report Public Rights-of-Way** (Curb Ramps)

Intersection ID: 5708 Main Street: PLEASANT GROVE RD Cross Street: OAKDALE GREEN DR Location: SE **Overall Compliance: No Severity Score: ADA ID: 1427B5137EAF** Ramp Type: Perp Initial Pass/Fail: Fail 8.75

## Field Measurements/Component Compliance

PLEASANT GROVE RD Street 1 Name Stop Condition-Street 2 None N/A Street 2 Name Stop Condition-Street 1 N/A Possible Solutions: Remove & Replace Entire Ramp. Surveyor Notes: N/A PROW/ADA: R304.5.1