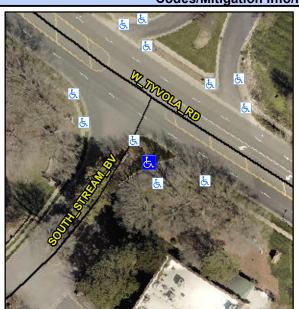

## **Access Compliance Report Public Rights-of-Way** (Curb Ramps)

Intersection ID: 28536 Main Street: SOUTH\_STREAM\_BV Cross Street: W\_TYVOLA\_RD Location: **ADA ID: 142DBE3512AF** Ramp Type: MedianPerp Initial Pass/Fail: Fail **Overall Compliance: No Severity Score:** 1.25

**Codes/Mitigation Info/Possible Solution** 

**SOUTH STREAM BV** Street 1 Name Stop Condition-Street 2 StopSign Street 2 Name N/A Stop Condition-Street 1 N/A Possible Solutions: Remove & Replace Entire Ramp. Surveyor Notes: N/A PROW/ADA: Not Found, R304.5.3