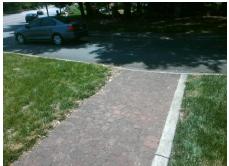

## **Access Compliance Report Public Rights-of-Way** (Curb Ramps)

Intersection ID: 28536 Main Street: SOUTH\_STREAM\_BV Cross Street: W\_TYVOLA\_RD Location: **ADA ID: 142DBE3512AF** Ramp Type: MedianPerp Initial Pass/Fail: Fail **Overall Compliance: No Severity Score:** 1.25

**Codes/Mitigation Info/Possible Solution** 

**SOUTH STREAM BV** Street 1 Name Stop Condition-Street 2 StopSign Street 2 Name N/A Stop Condition-Street 1 N/A Possible Solutions: Remove & Replace Entire Ramp. Surveyor Notes: N/A PROW/ADA: Not Found, R304.5.3

Total Cost: 1650.00

| Field Measurements/Component Compliance |                       |      |      |                             |      |
|-----------------------------------------|-----------------------|------|------|-----------------------------|------|
| Compliance Description                  |                       | Data | Comp | liance Description          | Data |
| N/A                                     | Ramp Length (in)      | 36.0 | Yes  | Ramp Slope (%)              | 7.2  |
| Yes                                     | Ramp Width (in)       | 51.0 | No   | Ramp XSlope (%)             | 3.5  |
| N/A                                     | Flare Type LT         | N/A  | N/A  | Flare Type RT               | N/A  |
| N/A                                     | Flare Slope LT (%)    | N/A  | N/A  | Flare Slope RT (%)          | N/A  |
| N/A                                     | Flare Traversable LT? | N/A  | N/A  | Flare Traversable RT?       | N/A  |
| N/A                                     | Landing Length (in)   | N/A  | N/A  | DWS Provided?               | N/A  |
| N/A                                     | Landing Width (in)    | N/A  | N/A  | DWS Contrast?               | N/A  |
| N/A                                     | Landing Slope (%)     | N/A  | N/A  | DWS Length (in)             | N/A  |
| N/A                                     | Landing X Slope (%)   | N/A  | N/A  | DWS Full Width?             | N/A  |
| N/A                                     | Landing Curb? (Y/N)   | N/A  | N/A  | DWS Offset (in)             | N/A  |
| N/A                                     | Shared Landing?       | N/A  |      |                             |      |
| N/A                                     | Gutter Ponding?       | N/A  | N/A  | Gutter Slope (%)            | N/A  |
| N/A                                     | Gutter Lip Ht (in)    | N/A  | N/A  | Gutter X Slope (%)          | N/A  |
| N/A                                     | Painted X Walk1?      | No   | N/A  | Painted X Walk2?            | N/A  |
|                                         | X Walk 1 Direction    | To E |      | X Walk 2 Direction          | N/A  |
| N/A                                     | X Walk 1 Width (in)   | N/A  | N/A  | X Walk 2 Width (in)         | N/A  |
|                                         | X Walk 1 Slope (%)    | 0.8  |      | X Walk 2 Slope (%)          | N/A  |
|                                         | X Walk 1 X Slope (%)  | 2.5  |      | X Walk 2 X Slope (%)        | N/A  |
| N/A                                     | Ramp inside XWalk1?   | N/A  | N/A  | Ramp inside XWalk2?         | N/A  |
|                                         | Road Slope (%)        | N/A  | N/A  | Clear Space?                | N/A  |
|                                         | Road X Slope (%)      | N/A  | N/A  | Clear Space to XWalk (in)   | N/A  |
| N/A                                     | Any Obstructions?     | N/A  | N/A  | Storm Grate/Utility Hazard? | N/A  |
|                                         | Obstruction Type      |      |      | Storm Grate/Utility Type    |      |
|                                         |                       | N/A  |      |                             | N/A  |
|                                         |                       |      | Yes  | Surface Condition? (G/P)    | Good |
|                                         |                       |      |      |                             |      |