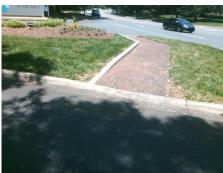

## **Access Compliance Report Public Rights-of-Way** (Curb Ramps)

Intersection ID: 28536 Main Street: SOUTH\_STREAM\_BV Cross Street: W\_TYVOLA\_RD Location: **ADA ID: 142DBE3512AF** Ramp Type: MedianPerp Initial Pass/Fail: Fail **Overall Compliance: No Severity Score:** 1.25

**Codes/Mitigation Info/Possible Solution** 

**SOUTH STREAM BV** Street 1 Name Stop Condition-Street 2 StopSign Street 2 Name N/A Stop Condition-Street 1 N/A Possible Solutions: Remove & Replace Entire Ramp. Surveyor Notes: N/A PROW/ADA: Not Found, R304.5.3

Total Cost: 1650.00

| Field Measurements/Component Compliance |                       |      |      |                             |      |
|-----------------------------------------|-----------------------|------|------|-----------------------------|------|
| Compliance Description                  |                       | Data | Comp | liance Description          | Data |
| N/A                                     | Ramp Length (in)      | 36.0 | Yes  | Ramp Slope (%)              | 7.2  |
| Yes                                     | Ramp Width (in)       | 51.0 | No   | Ramp XSlope (%)             | 3.5  |
| N/A                                     | Flare Type LT         | N/A  | N/A  | Flare Type RT               | N/A  |
| N/A                                     | Flare Slope LT (%)    | N/A  | N/A  | Flare Slope RT (%)          | N/A  |
| N/A                                     | Flare Traversable LT? | N/A  | N/A  | Flare Traversable RT?       | N/A  |
| N/A                                     | Landing Length (in)   | N/A  | N/A  | DWS Provided?               | N/A  |
| N/A                                     | Landing Width (in)    | N/A  | N/A  | DWS Contrast?               | N/A  |
| N/A                                     | Landing Slope (%)     | N/A  | N/A  | DWS Length (in)             | N/A  |
| N/A                                     | Landing X Slope (%)   | N/A  | N/A  | DWS Full Width?             | N/A  |
| N/A                                     | Landing Curb? (Y/N)   | N/A  | N/A  | DWS Offset (in)             | N/A  |
| N/A                                     | Shared Landing?       | N/A  |      |                             |      |
| N/A                                     | Gutter Ponding?       | N/A  | N/A  | Gutter Slope (%)            | N/A  |
| N/A                                     | Gutter Lip Ht (in)    | N/A  | N/A  | Gutter X Slope (%)          | N/A  |
| N/A                                     | Painted X Walk1?      | No   | N/A  | Painted X Walk2?            | N/A  |
|                                         | X Walk 1 Direction    | To E |      | X Walk 2 Direction          | N/A  |
| N/A                                     | X Walk 1 Width (in)   | N/A  | N/A  | X Walk 2 Width (in)         | N/A  |
|                                         | X Walk 1 Slope (%)    | 0.8  |      | X Walk 2 Slope (%)          | N/A  |
|                                         | X Walk 1 X Slope (%)  | 2.5  |      | X Walk 2 X Slope (%)        | N/A  |
| N/A                                     | Ramp inside XWalk1?   | N/A  | N/A  | Ramp inside XWalk2?         | N/A  |
|                                         | Road Slope (%)        | N/A  | N/A  | Clear Space?                | N/A  |
|                                         | Road X Slope (%)      | N/A  | N/A  | Clear Space to XWalk (in)   | N/A  |
| N/A                                     | Any Obstructions?     | N/A  | N/A  | Storm Grate/Utility Hazard? | N/A  |
|                                         | Obstruction Type      |      |      | Storm Grate/Utility Type    |      |
|                                         |                       | N/A  |      |                             | N/A  |
|                                         |                       |      | Yes  | Surface Condition? (G/P)    | Good |
|                                         |                       |      |      |                             |      |