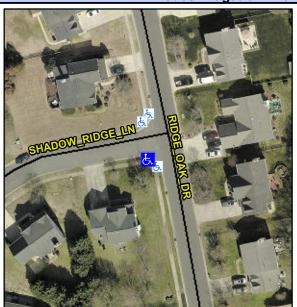

## Access Compliance Report Public Rights-of-Way (Curb Ramps)

Intersection ID: N/AMain Street:RIDGE\_OAK\_DRCross Street:SHADOW\_RIDGE\_LNLocation:SWADA ID: 14310F80EA38Ramp Type:BlendTrans2Initial Pass/Fail:FailOverall Compliance:NoSeverity Score:12.5