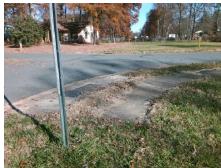

## Access Compliance Report Public Rights-of-Way (Curb Ramps)

Intersection ID: 7024 Main Street: TILDEN\_RD Cross Street: WHITLOCK\_DR Location: S

ADA ID: 14454B3AD1A7 Ramp Type: Perp Initial Pass/Fail: Fail Overall Compliance: No Severity Score: 1.25

## Codes/Mitigation Info/Possible Solutions: Remove & Repla Surveyor Notes: N/A PROW/ADA: R304.5.3

| WHITLOCK DR |
|-------------|
| StopSign    |
| N/A         |
| N/A         |
|             |

Possible Solutions:

Remove & Replace Entire Ramp.

Surveyor Notes:
N/A

PROW/ADA:
R304.5.3

Total Cost: \$ 1850.00

| Comp | liance Description    | Data | Comp | liance Description          | Data |
|------|-----------------------|------|------|-----------------------------|------|
| N/A  | Ramp Length (in)      | 48.0 | Yes  | Ramp Slope (%)              | 7.0  |
| Yes  | Ramp Width (in)       | 48.0 | No   | Ramp XSlope (%)             | 4.7  |
| N/A  | Flare Type LT         | N/A  | N/A  | Flare Type RT               | N/A  |
| N/A  | Flare Slope LT (%)    | N/A  | N/A  | Flare Slope RT (%)          | N/A  |
| N/A  | Flare Traversable LT? | N/A  | N/A  | Flare Traversable RT?       | N/A  |
| N/A  | Landing Length (in)   | N/A  | N/A  | DWS Provided?               | N/A  |
| N/A  | Landing Width (in)    | N/A  | N/A  | DWS Contrast?               | N/A  |
| N/A  | Landing Slope (%)     | N/A  | N/A  | DWS Length (in)             | N/A  |
| N/A  | Landing X Slope (%)   | N/A  | N/A  | DWS Full Width?             | N/A  |
| N/A  | Landing Curb? (Y/N)   | N/A  | N/A  | DWS Offset (in)             | N/A  |
| N/A  | Shared Landing?       | N/A  |      |                             |      |
| N/A  | Gutter Ponding?       | N/A  | N/A  | Gutter Slope (%)            | N/A  |
| N/A  | Gutter Lip Ht (in)    | 0.5  | N/A  | Gutter X Slope (%)          | N/A  |
| N/A  | Painted X Walk1?      | No   | N/A  | Painted X Walk2?            | N/A  |
|      | X Walk 1 Direction    | To N |      | X Walk 2 Direction          | N/A  |
| N/A  | X Walk 1 Width (in)   | N/A  | N/A  | X Walk 2 Width (in)         | N/A  |
|      | X Walk 1 Slope (%)    | 2.1  |      | X Walk 2 Slope (%)          | N/A  |
|      | X Walk 1 X Slope (%)  | 6.0  |      | X Walk 2 X Slope (%)        | N/A  |
| N/A  | Ramp inside XWalk1?   | N/A  | N/A  | Ramp inside XWalk2?         | N/A  |
|      | Road Slope (%)        | N/A  | N/A  | Clear Space?                | N/A  |
|      | Road X Slope (%)      | N/A  | N/A  | Clear Space to XWalk (in)   | N/A  |
| N/A  | Any Obstructions?     | N/A  | N/A  | Storm Grate/Utility Hazard? | N/A  |
|      | Obstruction Type      |      | l    | Storm Grate/Utility Type    |      |
|      |                       | N/A  |      |                             | N/A  |
|      |                       |      | Yes  | Surface Condition? (G/P)    | Good |