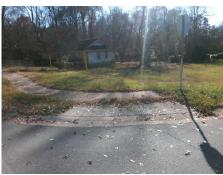

## Access Compliance Report Public Rights-of-Way (Curb Ramps)

Intersection ID: 7024 Main Street: TILDEN\_RD Cross Street: WHITLOCK\_DR Location: S

ADA ID: 14454B3AD1A7 Ramp Type: Perp Initial Pass/Fail: Fail Overall Compliance: No Severity Score: 1.25

## Codes/Mitigation Info/Possible Solutions: Remove & Repla Surveyor Notes: N/A PROW/ADA: R304.5.3

| WHITLOCK DR |
|-------------|
| StopSign    |
| N/A         |
| N/A         |
|             |

Possible Solutions:

Remove & Replace Entire Ramp.

Surveyor Notes:
N/A

PROW/ADA:
R304.5.3

Total Cost: \$ 1850.00

| Comp | liance Description    | Data | Comp | liance Description          | Data |
|------|-----------------------|------|------|-----------------------------|------|
| N/A  | Ramp Length (in)      | 48.0 | Yes  | Ramp Slope (%)              | 7.0  |
| Yes  | Ramp Width (in)       | 48.0 | No   | Ramp XSlope (%)             | 4.7  |
| N/A  | Flare Type LT         | N/A  | N/A  | Flare Type RT               | N/A  |
| N/A  | Flare Slope LT (%)    | N/A  | N/A  | Flare Slope RT (%)          | N/A  |
| N/A  | Flare Traversable LT? | N/A  | N/A  | Flare Traversable RT?       | N/A  |
| N/A  | Landing Length (in)   | N/A  | N/A  | DWS Provided?               | N/A  |
| N/A  | Landing Width (in)    | N/A  | N/A  | DWS Contrast?               | N/A  |
| N/A  | Landing Slope (%)     | N/A  | N/A  | DWS Length (in)             | N/A  |
| N/A  | Landing X Slope (%)   | N/A  | N/A  | DWS Full Width?             | N/A  |
| N/A  | Landing Curb? (Y/N)   | N/A  | N/A  | DWS Offset (in)             | N/A  |
| N/A  | Shared Landing?       | N/A  |      |                             |      |
| N/A  | Gutter Ponding?       | N/A  | N/A  | Gutter Slope (%)            | N/A  |
| N/A  | Gutter Lip Ht (in)    | 0.5  | N/A  | Gutter X Slope (%)          | N/A  |
| N/A  | Painted X Walk1?      | No   | N/A  | Painted X Walk2?            | N/A  |
|      | X Walk 1 Direction    | To N |      | X Walk 2 Direction          | N/A  |
| N/A  | X Walk 1 Width (in)   | N/A  | N/A  | X Walk 2 Width (in)         | N/A  |
|      | X Walk 1 Slope (%)    | 2.1  |      | X Walk 2 Slope (%)          | N/A  |
|      | X Walk 1 X Slope (%)  | 6.0  |      | X Walk 2 X Slope (%)        | N/A  |
| N/A  | Ramp inside XWalk1?   | N/A  | N/A  | Ramp inside XWalk2?         | N/A  |
|      | Road Slope (%)        | N/A  | N/A  | Clear Space?                | N/A  |
|      | Road X Slope (%)      | N/A  | N/A  | Clear Space to XWalk (in)   | N/A  |
| N/A  | Any Obstructions?     | N/A  | N/A  | Storm Grate/Utility Hazard? | N/A  |
|      | Obstruction Type      |      | l    | Storm Grate/Utility Type    |      |
|      |                       | N/A  |      |                             | N/A  |
|      |                       |      | Yes  | Surface Condition? (G/P)    | Good |