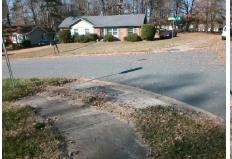

## Access Compliance Report Public Rights-of-Way (Curb Ramps)

Intersection ID: 7024 Main Street: TILDEN\_RD Cross Street: WHITLOCK\_DR Location: S

ADA ID: 14454B3AD1A7 Ramp Type: Perp Initial Pass/Fail: Fail Overall Compliance: No Severity Score: 1.25

## Codes/Mitigation Info/Possible Solutions: Remove & Repla Surveyor Notes: N/A PROW/ADA: R304.5.3

| WHITLOCK DR |
|-------------|
| StopSign    |
| N/A         |
| N/A         |
|             |

Possible Solutions:

Remove & Replace Entire Ramp.

Surveyor Notes:
N/A

PROW/ADA:
R304.5.3

Total Cost: \$ 1850.00

| Comp | liance Description    | Data | Comp | liance Description          | Data |
|------|-----------------------|------|------|-----------------------------|------|
| N/A  | Ramp Length (in)      | 48.0 | Yes  | Ramp Slope (%)              | 7.0  |
| Yes  | Ramp Width (in)       | 48.0 | No   | Ramp XSlope (%)             | 4.7  |
| N/A  | Flare Type LT         | N/A  | N/A  | Flare Type RT               | N/A  |
| N/A  | Flare Slope LT (%)    | N/A  | N/A  | Flare Slope RT (%)          | N/A  |
| N/A  | Flare Traversable LT? | N/A  | N/A  | Flare Traversable RT?       | N/A  |
| N/A  | Landing Length (in)   | N/A  | N/A  | DWS Provided?               | N/A  |
| N/A  | Landing Width (in)    | N/A  | N/A  | DWS Contrast?               | N/A  |
| N/A  | Landing Slope (%)     | N/A  | N/A  | DWS Length (in)             | N/A  |
| N/A  | Landing X Slope (%)   | N/A  | N/A  | DWS Full Width?             | N/A  |
| N/A  | Landing Curb? (Y/N)   | N/A  | N/A  | DWS Offset (in)             | N/A  |
| N/A  | Shared Landing?       | N/A  |      |                             |      |
| N/A  | Gutter Ponding?       | N/A  | N/A  | Gutter Slope (%)            | N/A  |
| N/A  | Gutter Lip Ht (in)    | 0.5  | N/A  | Gutter X Slope (%)          | N/A  |
| N/A  | Painted X Walk1?      | No   | N/A  | Painted X Walk2?            | N/A  |
|      | X Walk 1 Direction    | To N |      | X Walk 2 Direction          | N/A  |
| N/A  | X Walk 1 Width (in)   | N/A  | N/A  | X Walk 2 Width (in)         | N/A  |
|      | X Walk 1 Slope (%)    | 2.1  |      | X Walk 2 Slope (%)          | N/A  |
|      | X Walk 1 X Slope (%)  | 6.0  |      | X Walk 2 X Slope (%)        | N/A  |
| N/A  | Ramp inside XWalk1?   | N/A  | N/A  | Ramp inside XWalk2?         | N/A  |
|      | Road Slope (%)        | N/A  | N/A  | Clear Space?                | N/A  |
|      | Road X Slope (%)      | N/A  | N/A  | Clear Space to XWalk (in)   | N/A  |
| N/A  | Any Obstructions?     | N/A  | N/A  | Storm Grate/Utility Hazard? | N/A  |
|      | Obstruction Type      |      | l    | Storm Grate/Utility Type    |      |
|      |                       | N/A  |      |                             | N/A  |
|      |                       |      | Yes  | Surface Condition? (G/P)    | Good |