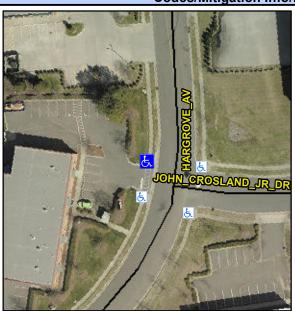

## Access Compliance Report Public Rights-of-Way (Curb Ramps)

Intersection ID: 12620 Main Street: JOHN\_CROSLAND\_JR\_DR Cross Street: HARGROVE\_AV Location: NW

ADA ID: 144DAD91BF48 Ramp Type: PerpDiag Initial Pass/Fail: Fail Overall Compliance: No Severity Score: 33.75