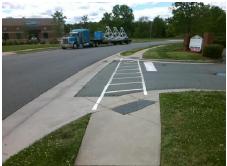

## Field Measurements/Component Compliance

Street 1 Name
Stop Condition-Street 2
Street 2 Name
Stop Condition-Street 1

JOHN CROSLAND JR DR StopSign HARGROVE AVE None Possible Solutions:

Remove & Replace Curb Ramp With Two New Directional Ramps or Equivalent.

Surveyor Notes:

N/A

PROW/ADA:

R304.5.1, R304.2.2

Total Cost: \$ 3200.00

| Comp | Compliance Description |      | Data Compliance |       | Description             | Data |
|------|------------------------|------|-----------------|-------|-------------------------|------|
| N/A  | Ramp Length (in)       | 35.0 | No              | Ramp  | Slope (%)               | 13.4 |
| No   | Ramp Width (in)        | 36.0 | Yes             | Ramp  | XSlope (%)              | 0.6  |
| N/A  | Flare Type LT          | N/A  | N/A             | Flare | Type RT                 | N/A  |
| N/A  | Flare Slope LT (%)     | N/A  | N/A             | Flare | Slope RT (%)            | N/A  |
| N/A  | Flare Traversable LT?  | N/A  | N/A             | Flare | Traversable RT?         | N/A  |
| N/A  | Landing Length (in)    | N/A  | N/A             | DWS   | Provided?               | N/A  |
| N/A  | Landing Width (in)     | N/A  | N/A             | DWS   | Contrast?               | N/A  |
| N/A  | Landing Slope (%)      | N/A  | N/A             | DWS   | Length (in)             | N/A  |
| N/A  | Landing X Slope (%)    | N/A  | N/A             | DWS   | Full Width?             | N/A  |
| N/A  | Landing Curb? (Y/N)    | N/A  | N/A             | DWS   | Offset (in)             | N/A  |
| N/A  | Shared Landing?        | N/A  |                 |       |                         |      |
| N/A  | Gutter Ponding?        | N/A  | N/A             | Gutte | er Slope (%)            | N/A  |
| N/A  | Gutter Lip Ht (in)     | N/A  | N/A             | Gutte | er X Slope (%)          | N/A  |
| N/A  | Painted X Walk1?       | Yes  | N/A             | Paint | ed X Walk2?             | No   |
|      | X Walk 1 Direction     | To S |                 | X Wa  | lk 2 Direction          | To E |
| N/A  | X Walk 1 Width (in)    | 55.0 | N/A             | X Wa  | lk 2 Width (in)         | N/A  |
|      | X Walk 1 Slope (%)     | 4.2  |                 | X Wa  | lk 2 Slope (%)          | 3.3  |
|      | X Walk 1 X Slope (%)   | 0.8  |                 | X Wa  | lk 2 X Slope (%)        | 2.3  |
| N/A  | Ramp inside XWalk1?    | Yes  | N/A             | Ramp  | o inside XWalk2?        | N/A  |
|      | Road Slope (%)         | 0.7  | N/A             | Clear | Space?                  | N/A  |
|      | Road X Slope (%)       | 1.4  | N/A             | Clear | Space to XWalk (in)     | N/A  |
| N/A  | Any Obstructions?      | N/A  | N/A             | Storn | n Grate/Utility Hazard? | N/A  |
|      | Obstruction Type       |      | l               | Storn | n Grate/Utility Type    |      |
|      |                        | N/A  |                 |       |                         | N/A  |
|      |                        |      | Yes             | Surfa | ce Condition? (G/P)     | Good |