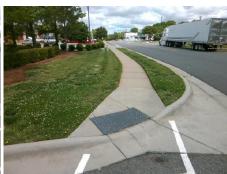

## Field Measurements/Component Compliance

Street 1 Name
Stop Condition-Street 2
Street 2 Name
Stop Condition-Street 1

JOHN CROSLAND JR DR StopSign HARGROVE AVE None Possible Solutions:

Remove & Replace Curb Ramp With Two New Directional Ramps or Equivalent.

Surveyor Notes:

N/A

PROW/ADA:

R304.5.1, R304.2.2

Total Cost: \$ 3200.00

| Comp | Compliance Description |      | Data Compliance |       | Description             | Data |
|------|------------------------|------|-----------------|-------|-------------------------|------|
| N/A  | Ramp Length (in)       | 35.0 | No              | Ramp  | Slope (%)               | 13.4 |
| No   | Ramp Width (in)        | 36.0 | Yes             | Ramp  | XSlope (%)              | 0.6  |
| N/A  | Flare Type LT          | N/A  | N/A             | Flare | Type RT                 | N/A  |
| N/A  | Flare Slope LT (%)     | N/A  | N/A             | Flare | Slope RT (%)            | N/A  |
| N/A  | Flare Traversable LT?  | N/A  | N/A             | Flare | Traversable RT?         | N/A  |
| N/A  | Landing Length (in)    | N/A  | N/A             | DWS   | Provided?               | N/A  |
| N/A  | Landing Width (in)     | N/A  | N/A             | DWS   | Contrast?               | N/A  |
| N/A  | Landing Slope (%)      | N/A  | N/A             | DWS   | Length (in)             | N/A  |
| N/A  | Landing X Slope (%)    | N/A  | N/A             | DWS   | Full Width?             | N/A  |
| N/A  | Landing Curb? (Y/N)    | N/A  | N/A             | DWS   | Offset (in)             | N/A  |
| N/A  | Shared Landing?        | N/A  |                 |       |                         |      |
| N/A  | Gutter Ponding?        | N/A  | N/A             | Gutte | er Slope (%)            | N/A  |
| N/A  | Gutter Lip Ht (in)     | N/A  | N/A             | Gutte | er X Slope (%)          | N/A  |
| N/A  | Painted X Walk1?       | Yes  | N/A             | Paint | ed X Walk2?             | No   |
|      | X Walk 1 Direction     | To S |                 | X Wa  | lk 2 Direction          | To E |
| N/A  | X Walk 1 Width (in)    | 55.0 | N/A             | X Wa  | lk 2 Width (in)         | N/A  |
|      | X Walk 1 Slope (%)     | 4.2  |                 | X Wa  | lk 2 Slope (%)          | 3.3  |
|      | X Walk 1 X Slope (%)   | 0.8  |                 | X Wa  | lk 2 X Slope (%)        | 2.3  |
| N/A  | Ramp inside XWalk1?    | Yes  | N/A             | Ramp  | o inside XWalk2?        | N/A  |
|      | Road Slope (%)         | 0.7  | N/A             | Clear | Space?                  | N/A  |
|      | Road X Slope (%)       | 1.4  | N/A             | Clear | Space to XWalk (in)     | N/A  |
| N/A  | Any Obstructions?      | N/A  | N/A             | Storn | n Grate/Utility Hazard? | N/A  |
|      | Obstruction Type       |      | l               | Storn | n Grate/Utility Type    |      |
|      |                        | N/A  |                 |       |                         | N/A  |
|      |                        |      | Yes             | Surfa | ce Condition? (G/P)     | Good |