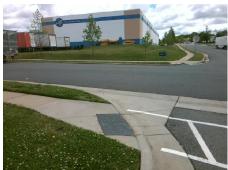

## Field Measurements/Component Compliance

Street 1 Name
Stop Condition-Street 2
Street 2 Name
Stop Condition-Street 1

JOHN CROSLAND JR DR StopSign HARGROVE AVE None Possible Solutions:

Remove & Replace Curb Ramp With Two New Directional Ramps or Equivalent.

Surveyor Notes:

N/A

PROW/ADA:

R304.5.1, R304.2.2

Total Cost: \$ 3200.00

| Comp | Compliance Description |      | Data Compliance |       | Description             | Data |
|------|------------------------|------|-----------------|-------|-------------------------|------|
| N/A  | Ramp Length (in)       | 35.0 | No              | Ramp  | Slope (%)               | 13.4 |
| No   | Ramp Width (in)        | 36.0 | Yes             | Ramp  | XSlope (%)              | 0.6  |
| N/A  | Flare Type LT          | N/A  | N/A             | Flare | Type RT                 | N/A  |
| N/A  | Flare Slope LT (%)     | N/A  | N/A             | Flare | Slope RT (%)            | N/A  |
| N/A  | Flare Traversable LT?  | N/A  | N/A             | Flare | Traversable RT?         | N/A  |
| N/A  | Landing Length (in)    | N/A  | N/A             | DWS   | Provided?               | N/A  |
| N/A  | Landing Width (in)     | N/A  | N/A             | DWS   | Contrast?               | N/A  |
| N/A  | Landing Slope (%)      | N/A  | N/A             | DWS   | Length (in)             | N/A  |
| N/A  | Landing X Slope (%)    | N/A  | N/A             | DWS   | Full Width?             | N/A  |
| N/A  | Landing Curb? (Y/N)    | N/A  | N/A             | DWS   | Offset (in)             | N/A  |
| N/A  | Shared Landing?        | N/A  |                 |       |                         |      |
| N/A  | Gutter Ponding?        | N/A  | N/A             | Gutte | er Slope (%)            | N/A  |
| N/A  | Gutter Lip Ht (in)     | N/A  | N/A             | Gutte | er X Slope (%)          | N/A  |
| N/A  | Painted X Walk1?       | Yes  | N/A             | Paint | ed X Walk2?             | No   |
|      | X Walk 1 Direction     | To S |                 | X Wa  | lk 2 Direction          | To E |
| N/A  | X Walk 1 Width (in)    | 55.0 | N/A             | X Wa  | lk 2 Width (in)         | N/A  |
|      | X Walk 1 Slope (%)     | 4.2  |                 | X Wa  | lk 2 Slope (%)          | 3.3  |
|      | X Walk 1 X Slope (%)   | 0.8  |                 | X Wa  | lk 2 X Slope (%)        | 2.3  |
| N/A  | Ramp inside XWalk1?    | Yes  | N/A             | Ramp  | o inside XWalk2?        | N/A  |
|      | Road Slope (%)         | 0.7  | N/A             | Clear | Space?                  | N/A  |
|      | Road X Slope (%)       | 1.4  | N/A             | Clear | Space to XWalk (in)     | N/A  |
| N/A  | Any Obstructions?      | N/A  | N/A             | Storn | n Grate/Utility Hazard? | N/A  |
|      | Obstruction Type       |      | l               | Storn | n Grate/Utility Type    |      |
|      |                        | N/A  |                 |       |                         | N/A  |
|      |                        |      | Yes             | Surfa | ce Condition? (G/P)     | Good |