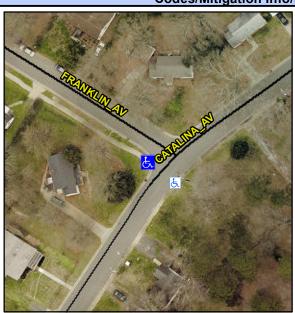

15.9

Main Street: CATALINA AV **Cross Street: FRANKLIN AV** Location: Intersection ID: 9728 W Ramp Type: Combination1 Initial Pass/Fail: Fail **Overall Compliance: No** ADA ID: 144E5A29838A **Severity Score:** 37.5

Ramp Slope LT (%)

Ramp XSlope LT (%)

Street 1 Name None **CATALINA AV** Stop Condition-Street 1 N/A Street 2 Name Stop Condition-Street 2 N/A Possible Solutions: Compliance Description Remove & Replace Entire Ramp. N/A Yes No Yes N/A Surveyor Notes: N/A PROW/ADA: Not Found, R304.5.3, R304.3.2