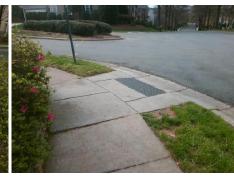

## Field Measurements/Component Compliance

Street 1 Name Stop Condition-Street 2 Street 2 Name Stop Condition-Street 1 N/A

PRESCOTT POND LN None SHARPTHORNE PL StopSign

Possible Solutions: Remove & Replace Curb Ramp With Two New Directional Ramps or Equivalent. Surveyor Notes: PROW/ADA: Not Found, R304.5.1, R304.2.2, R304.5.3

Total Cost: 3200.00

| Compliance Description Data |                       | Data |     | oliance Description         | Data |
|-----------------------------|-----------------------|------|-----|-----------------------------|------|
| N/A                         | Ramp Length (in)      | 46.0 | No  | Ramp Slope (%)              | 11.3 |
| No                          | Ramp Width (in)       | 47.5 | No  | Ramp XSlope (%)             | 5.7  |
| N/A                         | Flare Type LT         | N/A  | N/A | Flare Type RT               | N/A  |
| N/A                         | Flare Slope LT (%)    | N/A  | N/A | Flare Slope RT (%)          | N/A  |
| N/A                         | Flare Traversable LT? | N/A  | N/A | Flare Traversable RT?       | N/A  |
| N/A                         | Landing Length (in)   | N/A  | N/A | DWS Provided?               | N/A  |
| N/A                         | Landing Width (in)    | N/A  | N/A | DWS Contrast?               | N/A  |
| N/A                         | Landing Slope (%)     | N/A  | N/A | DWS Length (in)             | N/A  |
| N/A                         | Landing X Slope (%)   | N/A  | N/A | DWS Full Width?             | N/A  |
| N/A                         | Landing Curb? (Y/N)   | N/A  | N/A | DWS Offset (in)             | N/A  |
| N/A                         | Shared Landing?       | N/A  |     |                             |      |
| N/A                         | Gutter Ponding?       | N/A  | N/A | Gutter Slope (%)            | N/A  |
| N/A                         | Gutter Lip Ht (in)    | N/A  | N/A | Gutter X Slope (%)          | N/A  |
| N/A                         | Painted X Walk1?      | No   | N/A | Painted X Walk2?            | No   |
|                             | X Walk 1 Direction    | To W |     | X Walk 2 Direction          | To S |
| N/A                         | X Walk 1 Width (in)   | N/A  | N/A | X Walk 2 Width (in)         | N/A  |
|                             | X Walk 1 Slope (%)    | 0.5  |     | X Walk 2 Slope (%)          | 4.3  |
|                             | X Walk 1 X Slope (%)  | 5.1  |     | X Walk 2 X Slope (%)        | 2.8  |
| N/A                         | Ramp inside XWalk1?   | N/A  | N/A | Ramp inside XWalk2?         | N/A  |
|                             | Road Slope (%)        | 5.8  | N/A | Clear Space?                | N/A  |
|                             | Road X Slope (%)      | 3.6  | N/A | Clear Space to XWalk (in)   | N/A  |
| N/A                         | Any Obstructions?     | N/A  | N/A | Storm Grate/Utility Hazard? | N/A  |
|                             | Obstruction Type      |      |     | Storm Grate/Utility Type    |      |
|                             |                       | N/A  |     |                             | N/A  |
|                             |                       |      | Yes | Surface Condition? (G/P)    | Good |