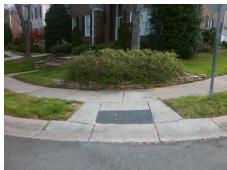

## Field Measurements/Component Compliance

Street 1 Name Stop Condition-Street 2 Street 2 Name Stop Condition-Street 1 N/A

PRESCOTT POND LN None SHARPTHORNE PL StopSign

Possible Solutions: Remove & Replace Curb Ramp With Two New Directional Ramps or Equivalent. Surveyor Notes: PROW/ADA: Not Found, R304.5.1, R304.2.2, R304.5.3

Total Cost: 3200.00

| Compliance Description Data |                       | Data |     | oliance Description         | Data |
|-----------------------------|-----------------------|------|-----|-----------------------------|------|
| N/A                         | Ramp Length (in)      | 46.0 | No  | Ramp Slope (%)              | 11.3 |
| No                          | Ramp Width (in)       | 47.5 | No  | Ramp XSlope (%)             | 5.7  |
| N/A                         | Flare Type LT         | N/A  | N/A | Flare Type RT               | N/A  |
| N/A                         | Flare Slope LT (%)    | N/A  | N/A | Flare Slope RT (%)          | N/A  |
| N/A                         | Flare Traversable LT? | N/A  | N/A | Flare Traversable RT?       | N/A  |
| N/A                         | Landing Length (in)   | N/A  | N/A | DWS Provided?               | N/A  |
| N/A                         | Landing Width (in)    | N/A  | N/A | DWS Contrast?               | N/A  |
| N/A                         | Landing Slope (%)     | N/A  | N/A | DWS Length (in)             | N/A  |
| N/A                         | Landing X Slope (%)   | N/A  | N/A | DWS Full Width?             | N/A  |
| N/A                         | Landing Curb? (Y/N)   | N/A  | N/A | DWS Offset (in)             | N/A  |
| N/A                         | Shared Landing?       | N/A  |     |                             |      |
| N/A                         | Gutter Ponding?       | N/A  | N/A | Gutter Slope (%)            | N/A  |
| N/A                         | Gutter Lip Ht (in)    | N/A  | N/A | Gutter X Slope (%)          | N/A  |
| N/A                         | Painted X Walk1?      | No   | N/A | Painted X Walk2?            | No   |
|                             | X Walk 1 Direction    | To W |     | X Walk 2 Direction          | To S |
| N/A                         | X Walk 1 Width (in)   | N/A  | N/A | X Walk 2 Width (in)         | N/A  |
|                             | X Walk 1 Slope (%)    | 0.5  |     | X Walk 2 Slope (%)          | 4.3  |
|                             | X Walk 1 X Slope (%)  | 5.1  |     | X Walk 2 X Slope (%)        | 2.8  |
| N/A                         | Ramp inside XWalk1?   | N/A  | N/A | Ramp inside XWalk2?         | N/A  |
|                             | Road Slope (%)        | 5.8  | N/A | Clear Space?                | N/A  |
|                             | Road X Slope (%)      | 3.6  | N/A | Clear Space to XWalk (in)   | N/A  |
| N/A                         | Any Obstructions?     | N/A  | N/A | Storm Grate/Utility Hazard? | N/A  |
|                             | Obstruction Type      |      |     | Storm Grate/Utility Type    |      |
|                             |                       | N/A  |     |                             | N/A  |
|                             |                       |      | Yes | Surface Condition? (G/P)    | Good |