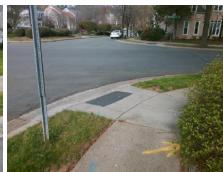

## Field Measurements/Component Compliance

Street 1 Name Stop Condition-Street 2 Street 2 Name Stop Condition-Street 1 N/A

PRESCOTT POND LN None SHARPTHORNE PL StopSign

Possible Solutions: Remove & Replace Curb Ramp With Two New Directional Ramps or Equivalent. Surveyor Notes: PROW/ADA: Not Found, R304.5.1, R304.2.2, R304.5.3

Total Cost: 3200.00

| Compliance Description Data |                       | Data |     | oliance Description         | Data |
|-----------------------------|-----------------------|------|-----|-----------------------------|------|
| N/A                         | Ramp Length (in)      | 46.0 | No  | Ramp Slope (%)              | 11.3 |
| No                          | Ramp Width (in)       | 47.5 | No  | Ramp XSlope (%)             | 5.7  |
| N/A                         | Flare Type LT         | N/A  | N/A | Flare Type RT               | N/A  |
| N/A                         | Flare Slope LT (%)    | N/A  | N/A | Flare Slope RT (%)          | N/A  |
| N/A                         | Flare Traversable LT? | N/A  | N/A | Flare Traversable RT?       | N/A  |
| N/A                         | Landing Length (in)   | N/A  | N/A | DWS Provided?               | N/A  |
| N/A                         | Landing Width (in)    | N/A  | N/A | DWS Contrast?               | N/A  |
| N/A                         | Landing Slope (%)     | N/A  | N/A | DWS Length (in)             | N/A  |
| N/A                         | Landing X Slope (%)   | N/A  | N/A | DWS Full Width?             | N/A  |
| N/A                         | Landing Curb? (Y/N)   | N/A  | N/A | DWS Offset (in)             | N/A  |
| N/A                         | Shared Landing?       | N/A  |     |                             |      |
| N/A                         | Gutter Ponding?       | N/A  | N/A | Gutter Slope (%)            | N/A  |
| N/A                         | Gutter Lip Ht (in)    | N/A  | N/A | Gutter X Slope (%)          | N/A  |
| N/A                         | Painted X Walk1?      | No   | N/A | Painted X Walk2?            | No   |
|                             | X Walk 1 Direction    | To W |     | X Walk 2 Direction          | To S |
| N/A                         | X Walk 1 Width (in)   | N/A  | N/A | X Walk 2 Width (in)         | N/A  |
|                             | X Walk 1 Slope (%)    | 0.5  |     | X Walk 2 Slope (%)          | 4.3  |
|                             | X Walk 1 X Slope (%)  | 5.1  |     | X Walk 2 X Slope (%)        | 2.8  |
| N/A                         | Ramp inside XWalk1?   | N/A  | N/A | Ramp inside XWalk2?         | N/A  |
|                             | Road Slope (%)        | 5.8  | N/A | Clear Space?                | N/A  |
|                             | Road X Slope (%)      | 3.6  | N/A | Clear Space to XWalk (in)   | N/A  |
| N/A                         | Any Obstructions?     | N/A  | N/A | Storm Grate/Utility Hazard? | N/A  |
|                             | Obstruction Type      |      |     | Storm Grate/Utility Type    |      |
|                             |                       | N/A  |     |                             | N/A  |
|                             |                       |      | Yes | Surface Condition? (G/P)    | Good |