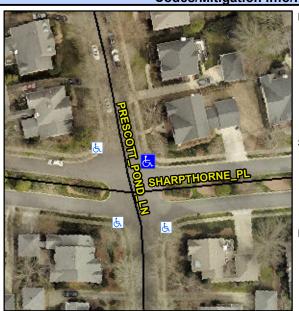

## **Access Compliance Report Public Rights-of-Way** (Curb Ramps)

Intersection ID: 24081 Main Street: PRESCOTT POND LN Cross Street: SHARPTHORNE PL Location: NE ADA ID: 144ED1E96425 Ramp Type: PerpDiag Initial Pass/Fail: Fail **Overall Compliance: No** Severity Score: 33.75

## Field Measurements/Component Compliance

Street 1 Name Stop Condition-Street 2 Street 2 Name Stop Condition-Street 1 N/A

PRESCOTT POND LN None SHARPTHORNE PL StopSign

Possible Solutions: Remove & Replace Curb Ramp With Two New Directional Ramps or Equivalent. Surveyor Notes: PROW/ADA: Not Found, R304.5.1, R304.2.2, R304.5.3