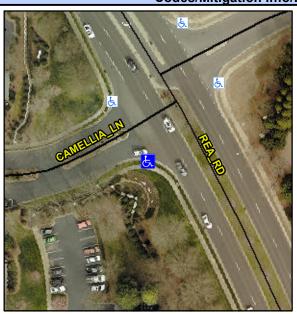

## Access Compliance Report Public Rights-of-Way (Curb Ramps)

Intersection ID: 32185 Main Street: CAMELLIA\_LN Cross Street: REA\_RD Location: SW

ADA ID: 144EF5071B65 Ramp Type: Perp Initial Pass/Fail: Fail Overall Compliance: No Severity Score: 46.25

Codes/Mitigation Info/Possible Solution

Street 1 Name
CAMELLIA LN
Stop Condition-Street 2
StopSign
Street 2 Name
N/A
Stop Condition-Street 1
N/A

| Possible Solutions:            |  |  |  |  |  |
|--------------------------------|--|--|--|--|--|
| Remove & Replace Entire Ramp.  |  |  |  |  |  |
|                                |  |  |  |  |  |
|                                |  |  |  |  |  |
|                                |  |  |  |  |  |
|                                |  |  |  |  |  |
| Surveyor Notes:                |  |  |  |  |  |
| N/A                            |  |  |  |  |  |
|                                |  |  |  |  |  |
|                                |  |  |  |  |  |
|                                |  |  |  |  |  |
| PROW/ADA:                      |  |  |  |  |  |
| Not Found, R304.5.1, R304.2.2, |  |  |  |  |  |
| R304.5.3                       |  |  |  |  |  |
|                                |  |  |  |  |  |
|                                |  |  |  |  |  |
|                                |  |  |  |  |  |
|                                |  |  |  |  |  |