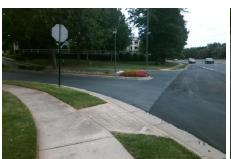

## Access Compliance Report Public Rights-of-Way (Curb Ramps)

Intersection ID: 32185 Main Street: CAMELLIA\_LN Cross Street: REA\_RD Location: SW

ADA ID: 144EF5071B65 Ramp Type: Perp Initial Pass/Fail: Fail Overall Compliance: No Severity Score: 46.25

Codes/Mitigation Info/Possible Solution

Street 1 Name
CAMELLIA LN
Stop Condition-Street 2
StopSign
Street 2 Name
N/A
Stop Condition-Street 1
N/A

| Possible Solutions:            |  |  |  |  |  |
|--------------------------------|--|--|--|--|--|
| Remove & Replace Entire Ramp.  |  |  |  |  |  |
|                                |  |  |  |  |  |
|                                |  |  |  |  |  |
|                                |  |  |  |  |  |
|                                |  |  |  |  |  |
| Surveyor Notes:                |  |  |  |  |  |
| N/A                            |  |  |  |  |  |
|                                |  |  |  |  |  |
|                                |  |  |  |  |  |
|                                |  |  |  |  |  |
| PROW/ADA:                      |  |  |  |  |  |
| Not Found, R304.5.1, R304.2.2, |  |  |  |  |  |
| R304.5.3                       |  |  |  |  |  |
|                                |  |  |  |  |  |
|                                |  |  |  |  |  |
|                                |  |  |  |  |  |
|                                |  |  |  |  |  |

Total Cost:

1850.00

| Field Measurements/Component Compliance |                       |       |      |                             |      |  |
|-----------------------------------------|-----------------------|-------|------|-----------------------------|------|--|
| Compliance Description                  |                       | Data  | Comp | liance Description          | Data |  |
| N/A                                     | Ramp Length (in)      | 53.0  | No   | Ramp Slope (%)              | 15.7 |  |
| No                                      | Ramp Width (in)       | 47.0  | No   | Ramp XSlope (%)             | 6.6  |  |
| N/A                                     | Flare Type LT         | N/A   | N/A  | Flare Type RT               | N/A  |  |
| N/A                                     | Flare Slope LT (%)    | N/A   | N/A  | Flare Slope RT (%)          | N/A  |  |
| N/A                                     | Flare Traversable LT? | N/A   | N/A  | Flare Traversable RT?       | N/A  |  |
| N/A                                     | Landing Length (in)   | N/A   | N/A  | DWS Provided?               | N/A  |  |
| N/A                                     | Landing Width (in)    | N/A   | N/A  | DWS Contrast?               | N/A  |  |
| N/A                                     | Landing Slope (%)     | N/A   | N/A  | DWS Length (in)             | N/A  |  |
| N/A                                     | Landing X Slope (%)   | N/A   | N/A  | DWS Full Width?             | N/A  |  |
| N/A                                     | Landing Curb? (Y/N)   | N/A   | N/A  | DWS Offset (in)             | N/A  |  |
| N/A                                     | Shared Landing?       | N/A   |      |                             |      |  |
| N/A                                     | Gutter Ponding?       | N/A   | N/A  | Gutter Slope (%)            | N/A  |  |
| N/A                                     | Gutter Lip Ht (in)    | N/A   | N/A  | Gutter X Slope (%)          | N/A  |  |
| N/A                                     | Painted X Walk1?      | No    | N/A  | Painted X Walk2?            | N/A  |  |
|                                         | X Walk 1 Direction    | To NW |      | X Walk 2 Direction          | N/A  |  |
| N/A                                     | X Walk 1 Width (in)   | N/A   | N/A  | X Walk 2 Width (in)         | N/A  |  |
|                                         | X Walk 1 Slope (%)    | 0.2   |      | X Walk 2 Slope (%)          | N/A  |  |
|                                         | X Walk 1 X Slope (%)  | 4.3   |      | X Walk 2 X Slope (%)        | N/A  |  |
| N/A                                     | Ramp inside XWalk1?   | N/A   | N/A  | Ramp inside XWalk2?         | N/A  |  |
|                                         | Road Slope (%)        | N/A   | N/A  | Clear Space?                | N/A  |  |
|                                         | Road X Slope (%)      | N/A   | N/A  | Clear Space to XWalk (in)   | N/A  |  |
| N/A                                     | Any Obstructions?     | N/A   | N/A  | Storm Grate/Utility Hazard? | N/A  |  |
|                                         | Obstruction Type      |       |      | Storm Grate/Utility Type    |      |  |
|                                         |                       | N/A   |      |                             | N/A  |  |
|                                         |                       |       | Yes  | Surface Condition? (G/P)    | Good |  |
|                                         | A A                   |       |      |                             |      |  |