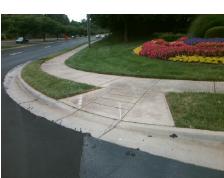

## Access Compliance Report Public Rights-of-Way (Curb Ramps)

Intersection ID: 32185 Main Street: CAMELLIA\_LN Cross Street: REA\_RD Location: SW

ADA ID: 144EF5071B65 Ramp Type: Perp Initial Pass/Fail: Fail Overall Compliance: No Severity Score: 46.25

Codes/Mitigation Info/Possible Solution

Street 1 Name
CAMELLIA LN
Stop Condition-Street 2
StopSign
Street 2 Name
N/A
Stop Condition-Street 1
N/A

| Possible Solutions:            |  |  |  |  |  |
|--------------------------------|--|--|--|--|--|
| Remove & Replace Entire Ramp.  |  |  |  |  |  |
|                                |  |  |  |  |  |
|                                |  |  |  |  |  |
|                                |  |  |  |  |  |
|                                |  |  |  |  |  |
| Surveyor Notes:                |  |  |  |  |  |
| N/A                            |  |  |  |  |  |
|                                |  |  |  |  |  |
|                                |  |  |  |  |  |
|                                |  |  |  |  |  |
| PROW/ADA:                      |  |  |  |  |  |
| Not Found, R304.5.1, R304.2.2, |  |  |  |  |  |
| R304.5.3                       |  |  |  |  |  |
|                                |  |  |  |  |  |
|                                |  |  |  |  |  |
|                                |  |  |  |  |  |
|                                |  |  |  |  |  |

Total Cost:

1850.00

| Field Measurements/Component Compliance |                       |       |      |                             |      |  |
|-----------------------------------------|-----------------------|-------|------|-----------------------------|------|--|
| Compliance Description                  |                       | Data  | Comp | liance Description          | Data |  |
| N/A                                     | Ramp Length (in)      | 53.0  | No   | Ramp Slope (%)              | 15.7 |  |
| No                                      | Ramp Width (in)       | 47.0  | No   | Ramp XSlope (%)             | 6.6  |  |
| N/A                                     | Flare Type LT         | N/A   | N/A  | Flare Type RT               | N/A  |  |
| N/A                                     | Flare Slope LT (%)    | N/A   | N/A  | Flare Slope RT (%)          | N/A  |  |
| N/A                                     | Flare Traversable LT? | N/A   | N/A  | Flare Traversable RT?       | N/A  |  |
| N/A                                     | Landing Length (in)   | N/A   | N/A  | DWS Provided?               | N/A  |  |
| N/A                                     | Landing Width (in)    | N/A   | N/A  | DWS Contrast?               | N/A  |  |
| N/A                                     | Landing Slope (%)     | N/A   | N/A  | DWS Length (in)             | N/A  |  |
| N/A                                     | Landing X Slope (%)   | N/A   | N/A  | DWS Full Width?             | N/A  |  |
| N/A                                     | Landing Curb? (Y/N)   | N/A   | N/A  | DWS Offset (in)             | N/A  |  |
| N/A                                     | Shared Landing?       | N/A   |      |                             |      |  |
| N/A                                     | Gutter Ponding?       | N/A   | N/A  | Gutter Slope (%)            | N/A  |  |
| N/A                                     | Gutter Lip Ht (in)    | N/A   | N/A  | Gutter X Slope (%)          | N/A  |  |
| N/A                                     | Painted X Walk1?      | No    | N/A  | Painted X Walk2?            | N/A  |  |
|                                         | X Walk 1 Direction    | To NW |      | X Walk 2 Direction          | N/A  |  |
| N/A                                     | X Walk 1 Width (in)   | N/A   | N/A  | X Walk 2 Width (in)         | N/A  |  |
|                                         | X Walk 1 Slope (%)    | 0.2   |      | X Walk 2 Slope (%)          | N/A  |  |
|                                         | X Walk 1 X Slope (%)  | 4.3   |      | X Walk 2 X Slope (%)        | N/A  |  |
| N/A                                     | Ramp inside XWalk1?   | N/A   | N/A  | Ramp inside XWalk2?         | N/A  |  |
|                                         | Road Slope (%)        | N/A   | N/A  | Clear Space?                | N/A  |  |
|                                         | Road X Slope (%)      | N/A   | N/A  | Clear Space to XWalk (in)   | N/A  |  |
| N/A                                     | Any Obstructions?     | N/A   | N/A  | Storm Grate/Utility Hazard? | N/A  |  |
|                                         | Obstruction Type      |       |      | Storm Grate/Utility Type    |      |  |
|                                         |                       | N/A   |      |                             | N/A  |  |
|                                         |                       |       | Yes  | Surface Condition? (G/P)    | Good |  |
|                                         | A A                   |       |      |                             |      |  |