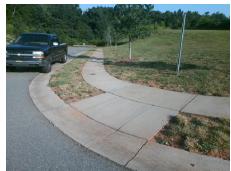

## Field Measurements/Component Compliance

Street 1 Name
Stop Condition-Street 2
Street 2 Name
Stop Condition-Street 1

ASHLEY VIEW DR None SIDNEY CREST AV

None

Possible Solutions:

Remove & Replace Curb Ramp With Two New Directional Ramps or Equivalent.

Surveyor Notes:

N/A

PROW/ADA:

Not Found, R304.5.1, R304.5.3

Total Cost: \$ 3200.00

| Compliance Description Date |                       | Data  | Compliance Description |                             | Data  |
|-----------------------------|-----------------------|-------|------------------------|-----------------------------|-------|
| N/A                         | Ramp Length (in)      | 48.0  | Yes                    | Ramp Slope (%)              | 7.1   |
| No                          | Ramp Width (in)       | 40.5  | No                     | Ramp XSlope (%)             | 6.8   |
| N/A                         | Flare Type LT         | N/A   | N/A                    | Flare Type RT               | N/A   |
| N/A                         | Flare Slope LT (%)    | N/A   | N/A                    | Flare Slope RT (%)          | N/A   |
| N/A                         | Flare Traversable LT? | N/A   | N/A                    | Flare Traversable RT?       | N/A   |
| N/A                         | Landing Length (in)   | N/A   | N/A                    | DWS Provided?               | N/A   |
| N/A                         | Landing Width (in)    | N/A   | N/A                    | DWS Contrast?               | N/A   |
| N/A                         | Landing Slope (%)     | N/A   | N/A                    | DWS Length (in)             | N/A   |
| N/A                         | Landing X Slope (%)   | N/A   | N/A                    | DWS Full Width?             | N/A   |
| N/A                         | Landing Curb? (Y/N)   | N/A   | N/A                    | DWS Offset (in)             | N/A   |
| N/A                         | Shared Landing?       | N/A   |                        |                             |       |
| N/A                         | Gutter Ponding?       | N/A   | N/A                    | Gutter Slope (%)            | N/A   |
| N/A                         | Gutter Lip Ht (in)    | N/A   | N/A                    | Gutter X Slope (%)          | N/A   |
| N/A                         | Painted X Walk1?      | No    | N/A                    | Painted X Walk2?            | No    |
|                             | X Walk 1 Direction    | To SW |                        | X Walk 2 Direction          | To SE |
| N/A                         | X Walk 1 Width (in)   | N/A   | N/A                    | X Walk 2 Width (in)         | N/A   |
|                             | X Walk 1 Slope (%)    | 1.4   |                        | X Walk 2 Slope (%)          | 8.3   |
|                             | X Walk 1 X Slope (%)  | 5.0   |                        | X Walk 2 X Slope (%)        | 0.4   |
| N/A                         | Ramp inside XWalk1?   | N/A   | N/A                    | Ramp inside XWalk2?         | N/A   |
|                             | Road Slope (%)        | 4.1   | N/A                    | Clear Space?                | N/A   |
|                             | Road X Slope (%)      | 6.4   | N/A                    | Clear Space to XWalk (in)   | N/A   |
| N/A                         | Any Obstructions?     | N/A   | N/A                    | Storm Grate/Utility Hazard? | N/A   |
|                             | Obstruction Type      |       | l                      | Storm Grate/Utility Type    |       |
|                             |                       | N/A   |                        |                             | N/A   |
|                             |                       |       | Yes                    | Surface Condition? (G/P)    | Good  |