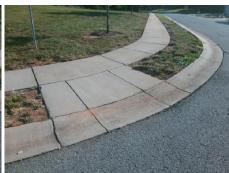

## Field Measurements/Component Compliance

Street 1 Name
Stop Condition-Street 2
Street 2 Name
Stop Condition-Street 1

ASHLEY VIEW DR None SIDNEY CREST AV

None

Possible Solutions:

Remove & Replace Curb Ramp With Two New Directional Ramps or Equivalent.

Surveyor Notes:

N/A

PROW/ADA:

Not Found, R304.5.1, R304.5.3

Total Cost: \$ 3200.00

| Compliance Description Date |                       | Data  | Compliance Description |                             | Data  |
|-----------------------------|-----------------------|-------|------------------------|-----------------------------|-------|
| N/A                         | Ramp Length (in)      | 48.0  | Yes                    | Ramp Slope (%)              | 7.1   |
| No                          | Ramp Width (in)       | 40.5  | No                     | Ramp XSlope (%)             | 6.8   |
| N/A                         | Flare Type LT         | N/A   | N/A                    | Flare Type RT               | N/A   |
| N/A                         | Flare Slope LT (%)    | N/A   | N/A                    | Flare Slope RT (%)          | N/A   |
| N/A                         | Flare Traversable LT? | N/A   | N/A                    | Flare Traversable RT?       | N/A   |
| N/A                         | Landing Length (in)   | N/A   | N/A                    | DWS Provided?               | N/A   |
| N/A                         | Landing Width (in)    | N/A   | N/A                    | DWS Contrast?               | N/A   |
| N/A                         | Landing Slope (%)     | N/A   | N/A                    | DWS Length (in)             | N/A   |
| N/A                         | Landing X Slope (%)   | N/A   | N/A                    | DWS Full Width?             | N/A   |
| N/A                         | Landing Curb? (Y/N)   | N/A   | N/A                    | DWS Offset (in)             | N/A   |
| N/A                         | Shared Landing?       | N/A   |                        |                             |       |
| N/A                         | Gutter Ponding?       | N/A   | N/A                    | Gutter Slope (%)            | N/A   |
| N/A                         | Gutter Lip Ht (in)    | N/A   | N/A                    | Gutter X Slope (%)          | N/A   |
| N/A                         | Painted X Walk1?      | No    | N/A                    | Painted X Walk2?            | No    |
|                             | X Walk 1 Direction    | To SW |                        | X Walk 2 Direction          | To SE |
| N/A                         | X Walk 1 Width (in)   | N/A   | N/A                    | X Walk 2 Width (in)         | N/A   |
|                             | X Walk 1 Slope (%)    | 1.4   |                        | X Walk 2 Slope (%)          | 8.3   |
|                             | X Walk 1 X Slope (%)  | 5.0   |                        | X Walk 2 X Slope (%)        | 0.4   |
| N/A                         | Ramp inside XWalk1?   | N/A   | N/A                    | Ramp inside XWalk2?         | N/A   |
|                             | Road Slope (%)        | 4.1   | N/A                    | Clear Space?                | N/A   |
|                             | Road X Slope (%)      | 6.4   | N/A                    | Clear Space to XWalk (in)   | N/A   |
| N/A                         | Any Obstructions?     | N/A   | N/A                    | Storm Grate/Utility Hazard? | N/A   |
|                             | Obstruction Type      |       | l                      | Storm Grate/Utility Type    |       |
|                             |                       | N/A   |                        |                             | N/A   |
|                             |                       |       | Yes                    | Surface Condition? (G/P)    | Good  |