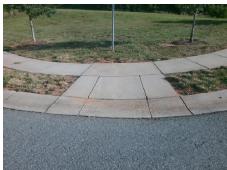

## Field Measurements/Component Compliance

Street 1 Name
Stop Condition-Street 2
Street 2 Name
Stop Condition-Street 1

ASHLEY VIEW DR None SIDNEY CREST AV

None

Possible Solutions:

Remove & Replace Curb Ramp With Two New Directional Ramps or Equivalent.

Surveyor Notes:

N/A

PROW/ADA:

Not Found, R304.5.1, R304.5.3

Total Cost: \$ 3200.00

| Compliance Description Date |                       | Data  | Compliance Description |                             | Data  |
|-----------------------------|-----------------------|-------|------------------------|-----------------------------|-------|
| N/A                         | Ramp Length (in)      | 48.0  | Yes                    | Ramp Slope (%)              | 7.1   |
| No                          | Ramp Width (in)       | 40.5  | No                     | Ramp XSlope (%)             | 6.8   |
| N/A                         | Flare Type LT         | N/A   | N/A                    | Flare Type RT               | N/A   |
| N/A                         | Flare Slope LT (%)    | N/A   | N/A                    | Flare Slope RT (%)          | N/A   |
| N/A                         | Flare Traversable LT? | N/A   | N/A                    | Flare Traversable RT?       | N/A   |
| N/A                         | Landing Length (in)   | N/A   | N/A                    | DWS Provided?               | N/A   |
| N/A                         | Landing Width (in)    | N/A   | N/A                    | DWS Contrast?               | N/A   |
| N/A                         | Landing Slope (%)     | N/A   | N/A                    | DWS Length (in)             | N/A   |
| N/A                         | Landing X Slope (%)   | N/A   | N/A                    | DWS Full Width?             | N/A   |
| N/A                         | Landing Curb? (Y/N)   | N/A   | N/A                    | DWS Offset (in)             | N/A   |
| N/A                         | Shared Landing?       | N/A   |                        |                             |       |
| N/A                         | Gutter Ponding?       | N/A   | N/A                    | Gutter Slope (%)            | N/A   |
| N/A                         | Gutter Lip Ht (in)    | N/A   | N/A                    | Gutter X Slope (%)          | N/A   |
| N/A                         | Painted X Walk1?      | No    | N/A                    | Painted X Walk2?            | No    |
|                             | X Walk 1 Direction    | To SW |                        | X Walk 2 Direction          | To SE |
| N/A                         | X Walk 1 Width (in)   | N/A   | N/A                    | X Walk 2 Width (in)         | N/A   |
|                             | X Walk 1 Slope (%)    | 1.4   |                        | X Walk 2 Slope (%)          | 8.3   |
|                             | X Walk 1 X Slope (%)  | 5.0   |                        | X Walk 2 X Slope (%)        | 0.4   |
| N/A                         | Ramp inside XWalk1?   | N/A   | N/A                    | Ramp inside XWalk2?         | N/A   |
|                             | Road Slope (%)        | 4.1   | N/A                    | Clear Space?                | N/A   |
|                             | Road X Slope (%)      | 6.4   | N/A                    | Clear Space to XWalk (in)   | N/A   |
| N/A                         | Any Obstructions?     | N/A   | N/A                    | Storm Grate/Utility Hazard? | N/A   |
|                             | Obstruction Type      |       | l                      | Storm Grate/Utility Type    |       |
|                             |                       | N/A   |                        |                             | N/A   |
|                             |                       |       | Yes                    | Surface Condition? (G/P)    | Good  |