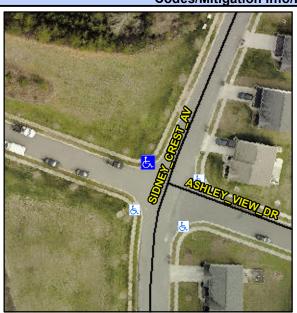

## Access Compliance Report Public Rights-of-Way (Curb Ramps)

Intersection ID: 49817 Main Street: ASHLEY\_VIEW\_DR Cross Street: SIDNEY\_CREST\_AV Location: N

ADA ID: 14594136DC1C Ramp Type: PerpDiag Initial Pass/Fail: Fail Overall Compliance: No Severity Score: 21.25

## Field Measurements/Component Compliance

Street 1 Name
Stop Condition-Street 2
Street 2 Name
Stop Condition-Street 1

ASHLEY VIEW DR None SIDNEY CREST AV

None

Possible Solutions:

Remove & Replace Curb Ramp With Two New Directional Ramps or Equivalent.