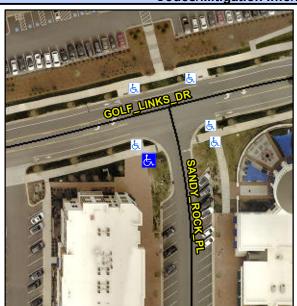

## **Access Compliance Report Public Rights-of-Way** (Curb Ramps)

Intersection ID: 54218 Main Street: GOLF LINKS DR Cross Street: SANDY\_ROCK\_PL Location: SW **Overall Compliance: No** ADA ID: 145AB8F7BBAB Ramp Type: Directional1 Initial Pass/Fail: Fail **Severity Score:** 1.25

## Field Measurements/Component Compliance

Street 1 Name SANDY ROCK PL StopSign Stop Condition-Street 1 Street 2 Name N/A Stop Condition-Street 2 N/A Possible Solutions: Remove & Replace Entire Ramp. Surveyor Notes: N/A PROW/ADA: R304.5.3