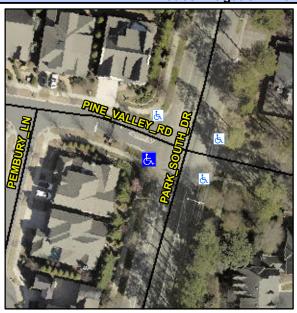

## Access Compliance Report Public Rights-of-Way (Curb Ramps)

Intersection ID: 20567 Main Street: PARK\_SOUTH\_DR Cross Street: PINE\_VALLEY\_RD Location: SW

ADA ID: 14666990374C Ramp Type: PerpDiag Initial Pass/Fail: Fail Overall Compliance: No Severity Score: 21.25

## Field Measurements/Component Compliance

Street 1 Name
Stop Condition-Street 2
Street 2 Name
Stop Condition-Street 1

PARK SOUTH DR None PINE VALLEY RD StopSign Possible Solutions:

Remove & Replace Curb Ramp With Two New Directional Ramps or Equivalent.