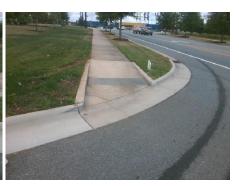

| Possible Solution       |      |         | Field Measurements/Component Compliance |                       |       |                        |                             |      |  |
|-------------------------|------|---------|-----------------------------------------|-----------------------|-------|------------------------|-----------------------------|------|--|
| Possible Solutions:     |      |         | Compliance Description                  |                       | Data  | Compliance Description |                             | Data |  |
| Remove & Replace Entire | Ramp | ).      | N/A                                     | Ramp Length (in)      | 119.0 | N/A                    | Grade Break?                | N/A  |  |
| •                       | •    |         | Yes                                     | Ramp Width (in)       | 71.0  | N/A                    | Grade Break Slope (%)       | 0.0  |  |
|                         |      |         | Yes                                     | Ramp Slope (%)        | 7.3   | N/A                    | Grade Break XSlope (%)      | 0.0  |  |
|                         |      |         | No                                      | Ramp XSlope (%)       | 3.8   |                        |                             |      |  |
|                         |      |         | N/A                                     | Flare Type LT         | N/A   | N/A                    | Flare Type RT               | N/A  |  |
|                         |      |         | N/A                                     | Flare Slope LT (%)    | N/A   | N/A                    | Flare Slope RT (%)          | 0.0  |  |
| Surveyor Notes:         |      |         | N/A                                     | Flare Traversable LT? | N/A   | N/A                    | Flare Traversable RT?       | N/A  |  |
| N/A                     |      |         | N/A                                     | Landing Length (in)   | 0.0   | N/A                    | DWS Provided?               | N/A  |  |
|                         |      |         | N/A                                     | Landing Width (in)    | 0.0   | N/A                    | DWS Contrast?               | N/A  |  |
|                         |      |         | N/A                                     | Landing Slope (%)     | 0.0   | N/A                    | DWS Length (in)             | N/A  |  |
|                         |      |         | N/A                                     | Landing X Slope (%)   | 0.0   | N/A                    | DWS Full Width?             | N/A  |  |
| PROW/ADA:               |      |         | N/A                                     | Landing Curb? (Y/N)   | N/A   | N/A                    | DWS Offset LT (in)          | N/A  |  |
| R304.5.3                |      |         | N/A                                     | Shared Landing?       | N/A   | N/A                    | DWS Offset RT (in)          | N/A  |  |
|                         |      |         | N/A                                     | Gutter Ponding?       | 0.0   | N/A                    | Gutter Slope (%)            | N/A  |  |
|                         |      |         | N/A                                     | Gutter Lip Ht (in)    | 0.0   | N/A                    | Gutter X Slope (%)          | N/A  |  |
|                         |      |         | N/A                                     | Painted X Walk1?      | No    |                        | Road Slope (%)              | 1.7  |  |
|                         |      |         |                                         | X Walk 1 Direction    | To NE |                        | Road X Slope (%)            | 1.2  |  |
|                         |      |         |                                         | X Walk 1 Width (in)   | N/A   | l                      | Clear Space?                | N/A  |  |
|                         |      |         |                                         | X Walk 1 Slope (%)    | 1.7   | N/A                    | Clear Space to XWalk (in)   | N/A  |  |
|                         |      |         |                                         | X Walk 1 X Slope (%)  | 1.2   | N/A                    | Storm Grate/Utility Hazard? | N/A  |  |
|                         |      |         | N/A                                     | Ramp inside XWalk1?   | N/A   |                        | Storm Grate/Utility Type    |      |  |
|                         |      |         | N/A                                     | Any Obstructions?     | N/A   |                        |                             | N/A  |  |
| Total Cost:             | \$   | 1600.00 |                                         | Obstruction Type      |       | Yes                    | Surface Condition? (G/P)    | Good |  |
|                         |      |         |                                         |                       | N/A   | N/A                    | Curb Slope (%)              | 7.9  |  |
|                         |      |         |                                         |                       |       |                        |                             |      |  |