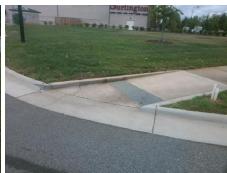

| Possible Solution       |      |         | Field Measurements/Component Compliance |                       |       |                        |                             |      |  |
|-------------------------|------|---------|-----------------------------------------|-----------------------|-------|------------------------|-----------------------------|------|--|
| Possible Solutions:     |      |         | Compliance Description                  |                       | Data  | Compliance Description |                             | Data |  |
| Remove & Replace Entire | Ramp | ).      | N/A                                     | Ramp Length (in)      | 119.0 | N/A                    | Grade Break?                | N/A  |  |
| •                       | •    |         | Yes                                     | Ramp Width (in)       | 71.0  | N/A                    | Grade Break Slope (%)       | 0.0  |  |
|                         |      |         | Yes                                     | Ramp Slope (%)        | 7.3   | N/A                    | Grade Break XSlope (%)      | 0.0  |  |
|                         |      |         | No                                      | Ramp XSlope (%)       | 3.8   |                        |                             |      |  |
|                         |      |         | N/A                                     | Flare Type LT         | N/A   | N/A                    | Flare Type RT               | N/A  |  |
|                         |      |         | N/A                                     | Flare Slope LT (%)    | N/A   | N/A                    | Flare Slope RT (%)          | 0.0  |  |
| Surveyor Notes:         |      |         | N/A                                     | Flare Traversable LT? | N/A   | N/A                    | Flare Traversable RT?       | N/A  |  |
| N/A                     |      |         | N/A                                     | Landing Length (in)   | 0.0   | N/A                    | DWS Provided?               | N/A  |  |
|                         |      |         | N/A                                     | Landing Width (in)    | 0.0   | N/A                    | DWS Contrast?               | N/A  |  |
|                         |      |         | N/A                                     | Landing Slope (%)     | 0.0   | N/A                    | DWS Length (in)             | N/A  |  |
|                         |      |         | N/A                                     | Landing X Slope (%)   | 0.0   | N/A                    | DWS Full Width?             | N/A  |  |
| PROW/ADA:               |      |         | N/A                                     | Landing Curb? (Y/N)   | N/A   | N/A                    | DWS Offset LT (in)          | N/A  |  |
| R304.5.3                |      |         | N/A                                     | Shared Landing?       | N/A   | N/A                    | DWS Offset RT (in)          | N/A  |  |
|                         |      |         | N/A                                     | Gutter Ponding?       | 0.0   | N/A                    | Gutter Slope (%)            | N/A  |  |
|                         |      |         | N/A                                     | Gutter Lip Ht (in)    | 0.0   | N/A                    | Gutter X Slope (%)          | N/A  |  |
|                         |      |         | N/A                                     | Painted X Walk1?      | No    |                        | Road Slope (%)              | 1.7  |  |
|                         |      |         |                                         | X Walk 1 Direction    | To NE |                        | Road X Slope (%)            | 1.2  |  |
|                         |      |         |                                         | X Walk 1 Width (in)   | N/A   | l                      | Clear Space?                | N/A  |  |
|                         |      |         |                                         | X Walk 1 Slope (%)    | 1.7   | N/A                    | Clear Space to XWalk (in)   | N/A  |  |
|                         |      |         |                                         | X Walk 1 X Slope (%)  | 1.2   | N/A                    | Storm Grate/Utility Hazard? | N/A  |  |
|                         |      |         | N/A                                     | Ramp inside XWalk1?   | N/A   |                        | Storm Grate/Utility Type    |      |  |
|                         |      |         | N/A                                     | Any Obstructions?     | N/A   |                        |                             | N/A  |  |
| Total Cost:             | \$   | 1600.00 |                                         | Obstruction Type      |       | Yes                    | Surface Condition? (G/P)    | Good |  |
|                         |      |         |                                         |                       | N/A   | N/A                    | Curb Slope (%)              | 7.9  |  |
|                         |      |         |                                         |                       |       |                        |                             |      |  |