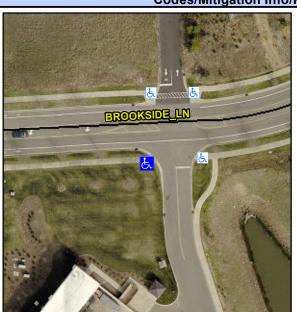

## Access Compliance Report Public Rights-of-Way (Curb Ramps)

Intersection ID: N/AMain Street:BROOKSIDE\_LNCross Street: N/ALocation:SWADA ID: 146B7C273837Ramp Type:Directional1Initial Pass/Fail: FailOverall Compliance: NoSeverity Score:1.25

## Field Measurements/Component Compliance

| Street 1 Name           | ENTRANCE |
|-------------------------|----------|
| Stop Condition-Street 1 | StopSign |
| Street 2 Name           | N/A      |
| Stop Condition-Street 2 | N/A      |