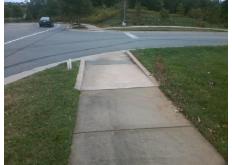

| Possible Solution       |      |         | Field Measurements/Component Compliance |                       |       |                        |                             |      |  |
|-------------------------|------|---------|-----------------------------------------|-----------------------|-------|------------------------|-----------------------------|------|--|
| Possible Solutions:     |      |         | Compliance Description                  |                       | Data  | Compliance Description |                             | Data |  |
| Remove & Replace Entire | Ramp | ).      | N/A                                     | Ramp Length (in)      | 119.0 | N/A                    | Grade Break?                | N/A  |  |
| •                       | •    |         | Yes                                     | Ramp Width (in)       | 71.0  | N/A                    | Grade Break Slope (%)       | 0.0  |  |
|                         |      |         | Yes                                     | Ramp Slope (%)        | 7.3   | N/A                    | Grade Break XSlope (%)      | 0.0  |  |
|                         |      |         | No                                      | Ramp XSlope (%)       | 3.8   |                        |                             |      |  |
|                         |      |         | N/A                                     | Flare Type LT         | N/A   | N/A                    | Flare Type RT               | N/A  |  |
|                         |      |         | N/A                                     | Flare Slope LT (%)    | N/A   | N/A                    | Flare Slope RT (%)          | 0.0  |  |
| Surveyor Notes:         |      |         | N/A                                     | Flare Traversable LT? | N/A   | N/A                    | Flare Traversable RT?       | N/A  |  |
| N/A                     |      |         | N/A                                     | Landing Length (in)   | 0.0   | N/A                    | DWS Provided?               | N/A  |  |
|                         |      |         | N/A                                     | Landing Width (in)    | 0.0   | N/A                    | DWS Contrast?               | N/A  |  |
|                         |      |         | N/A                                     | Landing Slope (%)     | 0.0   | N/A                    | DWS Length (in)             | N/A  |  |
|                         |      |         | N/A                                     | Landing X Slope (%)   | 0.0   | N/A                    | DWS Full Width?             | N/A  |  |
| PROW/ADA:               |      |         | N/A                                     | Landing Curb? (Y/N)   | N/A   | N/A                    | DWS Offset LT (in)          | N/A  |  |
| R304.5.3                |      |         | N/A                                     | Shared Landing?       | N/A   | N/A                    | DWS Offset RT (in)          | N/A  |  |
|                         |      |         | N/A                                     | Gutter Ponding?       | 0.0   | N/A                    | Gutter Slope (%)            | N/A  |  |
|                         |      |         | N/A                                     | Gutter Lip Ht (in)    | 0.0   | N/A                    | Gutter X Slope (%)          | N/A  |  |
|                         |      |         | N/A                                     | Painted X Walk1?      | No    |                        | Road Slope (%)              | 1.7  |  |
|                         |      |         |                                         | X Walk 1 Direction    | To NE |                        | Road X Slope (%)            | 1.2  |  |
|                         |      |         |                                         | X Walk 1 Width (in)   | N/A   | l                      | Clear Space?                | N/A  |  |
|                         |      |         |                                         | X Walk 1 Slope (%)    | 1.7   | N/A                    | Clear Space to XWalk (in)   | N/A  |  |
|                         |      |         |                                         | X Walk 1 X Slope (%)  | 1.2   | N/A                    | Storm Grate/Utility Hazard? | N/A  |  |
|                         |      |         | N/A                                     | Ramp inside XWalk1?   | N/A   |                        | Storm Grate/Utility Type    |      |  |
|                         |      |         | N/A                                     | Any Obstructions?     | N/A   |                        |                             | N/A  |  |
| Total Cost:             | \$   | 1600.00 |                                         | Obstruction Type      |       | Yes                    | Surface Condition? (G/P)    | Good |  |
|                         |      |         |                                         |                       | N/A   | N/A                    | Curb Slope (%)              | 7.9  |  |
|                         |      |         |                                         |                       |       |                        |                             |      |  |