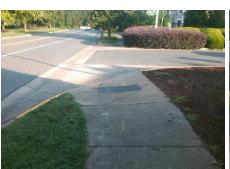

**Cross Street: TWISTED OAKS RD** Intersection ID: N/A Main Street: VERNEDALE RD Location: **Overall Compliance: No** ADA ID: 147364288370 Ramp Type: Directional1 Initial Pass/Fail: Fail Severity Score: 33.75

**Obstruction Type** 

**TWIN OAKS RD** Street 1 Name Stop Condition-Street 1 StopSign N/A Street 2 Name Stop Condition-Street 2 N/A Possible Solutions: Compliance Description N/A Remove & Replace Entire Ramp. No Yes No N/A N/A Surveyor Notes: N/A N/A N/A N/A N/A N/A PROW/ADA: N/A R304.5.1, R304.5.3 N/A N/A N/A N/A