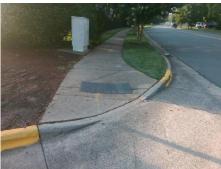

**Cross Street: TWISTED OAKS RD** Intersection ID: N/A Main Street: VERNEDALE RD Location: **Overall Compliance: No** ADA ID: 147364288370 Ramp Type: Directional1 Initial Pass/Fail: Fail Severity Score: 33.75

**Obstruction Type** 

**TWIN OAKS RD** Street 1 Name Stop Condition-Street 1 StopSign N/A Street 2 Name Stop Condition-Street 2 N/A Possible Solutions: Compliance Description N/A Remove & Replace Entire Ramp. No Yes No N/A N/A Surveyor Notes: N/A N/A N/A N/A N/A N/A PROW/ADA: N/A R304.5.1, R304.5.3 N/A N/A N/A N/A