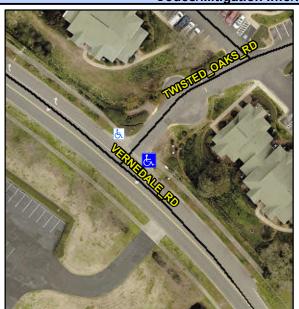

**Cross Street: TWISTED OAKS RD** Intersection ID: N/A Main Street: VERNEDALE RD Location: **Overall Compliance: No** ADA ID: 147364288370 Ramp Type: Directional1 Initial Pass/Fail: Fail Severity Score: 33.75

**Obstruction Type** 

**TWIN OAKS RD** Street 1 Name Stop Condition-Street 1 StopSign N/A Street 2 Name Stop Condition-Street 2 N/A Possible Solutions: Compliance Description N/A Remove & Replace Entire Ramp. No Yes No N/A N/A Surveyor Notes: N/A N/A N/A N/A N/A N/A PROW/ADA: N/A R304.5.1, R304.5.3 N/A N/A N/A N/A