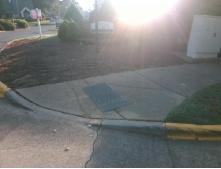

**Cross Street: TWISTED OAKS RD** Intersection ID: N/A Main Street: VERNEDALE RD Location: **Overall Compliance: No** ADA ID: 147364288370 Ramp Type: Directional1 Initial Pass/Fail: Fail Severity Score: 33.75

**Obstruction Type** 

**TWIN OAKS RD** Street 1 Name Stop Condition-Street 1 StopSign N/A Street 2 Name Stop Condition-Street 2 N/A Possible Solutions: Compliance Description N/A Remove & Replace Entire Ramp. No Yes No N/A N/A Surveyor Notes: N/A N/A N/A N/A N/A N/A PROW/ADA: N/A R304.5.1, R304.5.3 N/A N/A N/A N/A