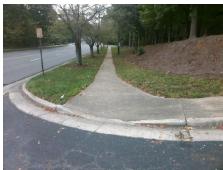

## Field Measurements/Component Compliance

Street 1 Name
Stop Condition-Street 2
Street 2 Name
Stop Condition-Street 1

COLONY RD None COLONY CROSSING DR StopSign Possible Solutions:

Remove & Replace Curb Ramp With Two New Directional Ramps or Equivalent.

Surveyor Notes:

N/A

PROW/ADA:

R304.2.2, R304.5.3

Total Cost: \$ 3200.00

| Field Measurements/Component Compnance |                       |      |                        |                             |      |
|----------------------------------------|-----------------------|------|------------------------|-----------------------------|------|
| Compliance Description                 |                       | Data | Compliance Description |                             | Data |
| N/A                                    | Ramp Length (in)      | 60.0 | No                     | Ramp Slope (%)              | 8.4  |
| Yes                                    | Ramp Width (in)       | 48.0 | No                     | Ramp XSlope (%)             | 10.3 |
| N/A                                    | Flare Type LT         | N/A  | N/A                    | Flare Type RT               | N/A  |
| N/A                                    | Flare Slope LT (%)    | N/A  | N/A                    | Flare Slope RT (%)          | N/A  |
| N/A                                    | Flare Traversable LT? | N/A  | N/A                    | Flare Traversable RT?       | N/A  |
| N/A                                    | Landing Length (in)   | N/A  | N/A                    | DWS Provided?               | N/A  |
| N/A                                    | Landing Width (in)    | N/A  | N/A                    | DWS Contrast?               | N/A  |
| N/A                                    | Landing Slope (%)     | N/A  | N/A                    | DWS Length (in)             | N/A  |
| N/A                                    | Landing X Slope (%)   | N/A  | N/A                    | DWS Full Width?             | N/A  |
| N/A                                    | Landing Curb? (Y/N)   | N/A  | N/A                    | DWS Offset (in)             | N/A  |
| N/A                                    | Shared Landing?       | N/A  |                        |                             |      |
| N/A                                    | Gutter Ponding?       | N/A  | N/A                    | Gutter Slope (%)            | N/A  |
| N/A                                    | Gutter Lip Ht (in)    | N/A  | N/A                    | Gutter X Slope (%)          | N/A  |
| N/A                                    | Painted X Walk1?      | No   | N/A                    | Painted X Walk2?            | No   |
|                                        | X Walk 1 Direction    | To E |                        | X Walk 2 Direction          | To N |
| N/A                                    | X Walk 1 Width (in)   | N/A  | N/A                    | X Walk 2 Width (in)         | N/A  |
|                                        | X Walk 1 Slope (%)    | 2.5  |                        | X Walk 2 Slope (%)          | 7.6  |
|                                        | X Walk 1 X Slope (%)  | 9.2  |                        | X Walk 2 X Slope (%)        | 6.7  |
| N/A                                    | Ramp inside XWalk1?   | N/A  | N/A                    | Ramp inside XWalk2?         | N/A  |
|                                        | Road Slope (%)        | 7.4  | N/A                    | Clear Space?                | N/A  |
|                                        | Road X Slope (%)      | 3.5  | N/A                    | Clear Space to XWalk (in)   | N/A  |
| N/A                                    | Any Obstructions?     | N/A  | N/A                    | Storm Grate/Utility Hazard? | N/A  |
|                                        | Obstruction Type      |      | l                      | Storm Grate/Utility Type    |      |
|                                        |                       | N/A  |                        |                             | N/A  |
|                                        |                       |      | Yes                    | Surface Condition? (G/P)    | Good |
|                                        |                       |      |                        |                             |      |