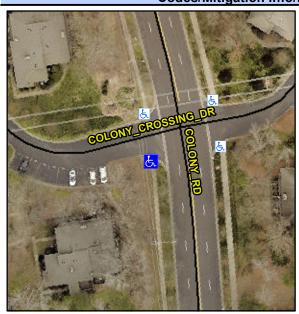

## Access Compliance Report Public Rights-of-Way (Curb Ramps)

Intersection ID: 20834Main Street:COLONY\_CROSSING\_DRCross Street:COLONY\_RDLocation:SWADA ID: 14742879A5E3Ramp Type:PerpDiagInitial Pass/Fail:FailOverall Compliance:NoSeverity Score:37.5

## Field Measurements/Component Compliance

Street 1 Name
Stop Condition-Street 2
Street 2 Name
Stop Condition-Street 1

COLONY RD None COLONY CROSSING DR StopSign Possible Solutions:

Remove & Replace Curb Ramp With Two New Directional Ramps or Equivalent.