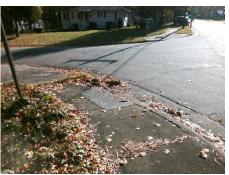

## Field Measurements/Component Compliance

Street 1 Name
Stop Condition-Street 2
Street 2 Name
Stop Condition-Street 1

TRADE ST None SELDON DR StopSign Possible Solutions:

Remove & Replace Curb Ramp With Two New Directional Ramps or Equivalent.

Surveyor Notes:

N/A

PROW/ADA:

Not Found, R304.5.1, R304.5.3

Total Cost: \$ 3200.00

| Field Measurements/Component Compliance |                       |       |                        |                             |       |
|-----------------------------------------|-----------------------|-------|------------------------|-----------------------------|-------|
| Compliance Description                  |                       | Data  | Compliance Description |                             | Data  |
| N/A                                     | Ramp Length (in)      | 53.5  | Yes                    | Ramp Slope (%)              | 7.5   |
| No                                      | Ramp Width (in)       | 47.0  | No                     | Ramp XSlope (%)             | 4.5   |
| N/A                                     | Flare Type LT         | N/A   | N/A                    | Flare Type RT               | N/A   |
| N/A                                     | Flare Slope LT (%)    | N/A   | N/A                    | Flare Slope RT (%)          | N/A   |
| N/A                                     | Flare Traversable LT? | N/A   | N/A                    | Flare Traversable RT?       | N/A   |
| N/A                                     | Landing Length (in)   | N/A   | N/A                    | DWS Provided?               | N/A   |
| N/A                                     | Landing Width (in)    | N/A   | N/A                    | DWS Contrast?               | N/A   |
| N/A                                     | Landing Slope (%)     | N/A   | N/A                    | DWS Length (in)             | N/A   |
| N/A                                     | Landing X Slope (%)   | N/A   | N/A                    | DWS Full Width?             | N/A   |
| N/A                                     | Landing Curb? (Y/N)   | N/A   | N/A                    | DWS Offset (in)             | N/A   |
| N/A                                     | Shared Landing?       | N/A   |                        |                             |       |
| N/A                                     | Gutter Ponding?       | N/A   | N/A                    | Gutter Slope (%)            | N/A   |
| N/A                                     | Gutter Lip Ht (in)    | N/A   | N/A                    | Gutter X Slope (%)          | N/A   |
| N/A                                     | Painted X Walk1?      | No    | N/A                    | Painted X Walk2?            | No    |
|                                         | X Walk 1 Direction    | To SW |                        | X Walk 2 Direction          | To SE |
| N/A                                     | X Walk 1 Width (in)   | N/A   | N/A                    | X Walk 2 Width (in)         | N/A   |
|                                         | X Walk 1 Slope (%)    | 5.6   |                        | X Walk 2 Slope (%)          | 4.8   |
|                                         | X Walk 1 X Slope (%)  | 2.8   |                        | X Walk 2 X Slope (%)        | 5.9   |
| N/A                                     | Ramp inside XWalk1?   | N/A   | N/A                    | Ramp inside XWalk2?         | N/A   |
|                                         | Road Slope (%)        | 0.9   | N/A                    | Clear Space?                | N/A   |
|                                         | Road X Slope (%)      | 7.2   | N/A                    | Clear Space to XWalk (in)   | N/A   |
| N/A                                     | Any Obstructions?     | N/A   | N/A                    | Storm Grate/Utility Hazard? | N/A   |
|                                         | Obstruction Type      |       | l                      | Storm Grate/Utility Type    |       |
|                                         |                       | N/A   |                        |                             | N/A   |
|                                         |                       |       | Yes                    | Surface Condition? (G/P)    | Good  |