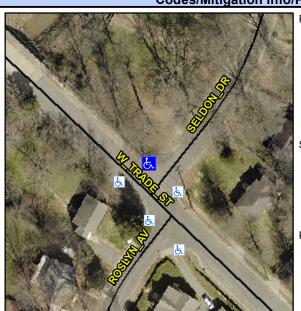

## Access Compliance Report Public Rights-of-Way (Curb Ramps)

Intersection ID: 9561Main Street: SELDON\_DRCross Street: W\_TRADE\_STLocation:NADA ID: 1474EF37B51ARamp Type: PerpDiagInitial Pass/Fail: FailOverall Compliance: NoSeverity Score:10

## Field Measurements/Component Compliance

Street 1 Name
Stop Condition-Street 2
Street 2 Name
Stop Condition-Street 1

TRADE ST None SELDON DR StopSign Possible Solutions:

Remove & Replace Curb Ramp With Two New Directional Ramps or Equivalent.