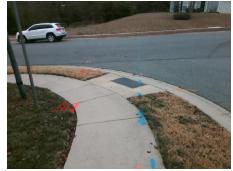

Surveyor Notes:

N/A

PROW/ADA:

Not Found, R304.5.1, R304.5.3

Total Cost: \$ 3200.00

Compliance Description Data Compliance Description Data Yes N/A Ramp Length (in) 48.0 Ramp Slope (%) 5.2 No Ramp XSlope (%) No Ramp Width (in) 47.0 9.0 N/A N/A Flare Type LT N/A Flare Type RT N/A N/A N/A N/A Flare Slope RT (%) N/A Flare Slope LT (%) N/A Flare Traversable LT? N/A N/A Flare Traversable RT? N/A N/A N/A N/A DWS Provided? N/A Landing Length (in) N/A Landing Width (in) N/A N/A **DWS Contrast?** N/A N/A N/A N/A Landing Slope (%) DWS Length (in) N/A N/A Landing X Slope (%) N/A N/A DWS Full Width? N/A N/A Landing Curb? (Y/N) N/A N/A DWS Offset (in) N/A N/A N/A Shared Landing? N/A **Gutter Ponding?** N/A N/A Gutter Slope (%) N/A N/A Gutter Lip Ht (in) N/A N/A Gutter X Slope (%) N/A N/A Painted X Walk1? No N/A Painted X Walk2? No X Walk 1 Direction To S X Walk 2 Direction To E N/A N/A X Walk 2 Width (in) X Walk 1 Width (in) N/A X Walk 1 Slope (%) 5.2 X Walk 2 Slope (%) 2.4 X Walk 1 X Slope (%) 1.9 X Walk 2 X Slope (%) 6.1 N/A N/A N/A Ramp inside XWalk2? N/A Ramp inside XWalk1? Road Slope (%) 8.6 N/A Clear Space? N/A N/A Road X Slope (%) 3.6 Clear Space to XWalk (in) N/A N/A N/A N/A Any Obstructions? Storm Grate/Utility Hazard? N/A **Obstruction Type** Storm Grate/Utility Type N/A N/A Yes Surface Condition? (G/P) Good