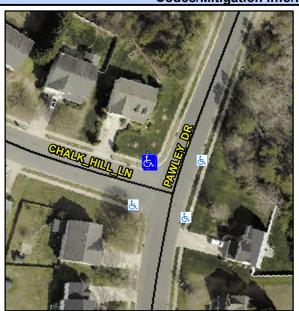

## Access Compliance Report Public Rights-of-Way (Curb Ramps)

Intersection ID: 29275 Main Street: CHALK\_HILL\_LN Cross Street: PAWLEY\_DR Location: NW

ADA ID: 147822A5479F Ramp Type: PerpDiag Initial Pass/Fail: Fail Overall Compliance: No Severity Score: 33.75

## Field Measurements/Component Compliance

Street 1 Name
Stop Condition-Street 2
Street 2 Name
Stop Condition-Street 1

CHALK HILL LN StopSign PAWLEY DR None Possible Solutions:

Remove & Replace Curb Ramp With Two New Directional Ramps or Equivalent.