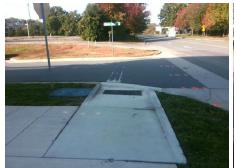

Possible Solutions: Remove & Replace Entire Ramp. Surveyor Notes: N/A PROW/ADA: R304.2.2, R304.5.3

| Total Cost: | \$<br>1600.00 |
|-------------|---------------|

| Field Measurements/Component Compliance |                       |      |       |                             |      |  |  |  |
|-----------------------------------------|-----------------------|------|-------|-----------------------------|------|--|--|--|
| Compli                                  | ance Description      | Data | Compl | iance Description           | Data |  |  |  |
| N/A                                     | Ramp Length (in)      | 69.0 | N/A   | Grade Break?                | N/A  |  |  |  |
| Yes                                     | Ramp Width (in)       | 63.0 | N/A   | Grade Break Slope (%)       | 0.0  |  |  |  |
| No                                      | Ramp Slope (%)        | 9.5  | N/A   | Grade Break XSlope (%)      | 0.0  |  |  |  |
| No                                      | Ramp XSlope (%)       | 5.8  |       |                             |      |  |  |  |
| N/A                                     | Flare Type LT         | N/A  | N/A   | Flare Type RT               | N/A  |  |  |  |
| N/A                                     | Flare Slope LT (%)    | N/A  | N/A   | Flare Slope RT (%)          | 0.0  |  |  |  |
| N/A                                     | Flare Traversable LT? | N/A  | N/A   | Flare Traversable RT?       | N/A  |  |  |  |
| N/A                                     | Landing Length (in)   | 0.0  | N/A   | DWS Provided?               | N/A  |  |  |  |
| N/A                                     | Landing Width (in)    | 0.0  | N/A   | DWS Contrast?               | N/A  |  |  |  |
| N/A                                     | Landing Slope (%)     | 0.0  | N/A   | DWS Length (in)             | N/A  |  |  |  |
| N/A                                     | Landing X Slope (%)   | 0.0  | N/A   | DWS Full Width?             | N/A  |  |  |  |
| N/A                                     | Landing Curb? (Y/N)   | N/A  | N/A   | DWS Offset LT (in)          | N/A  |  |  |  |
| N/A                                     | Shared Landing?       | N/A  | N/A   | DWS Offset RT (in)          | N/A  |  |  |  |
| N/A                                     | Gutter Ponding?       | 0.0  | N/A   | Gutter Slope (%)            | N/A  |  |  |  |
| N/A                                     | Gutter Lip Ht (in)    | 0.0  | N/A   | Gutter X Slope (%)          | N/A  |  |  |  |
| N/A                                     | Painted X Walk1?      | No   |       | Road Slope (%)              | 0.7  |  |  |  |
|                                         | X Walk 1 Direction    | To W |       | Road X Slope (%)            | 1.9  |  |  |  |
|                                         | X Walk 1 Width (in)   | N/A  |       | Clear Space?                | N/A  |  |  |  |
|                                         | X Walk 1 Slope (%)    | 0.7  | N/A   | Clear Space to XWalk (in)   | N/A  |  |  |  |
|                                         | X Walk 1 X Slope (%)  | 1.9  | N/A   | Storm Grate/Utility Hazard? | N/A  |  |  |  |
| N/A                                     | Ramp inside XWalk1?   | N/A  |       | Storm Grate/Utility Type    |      |  |  |  |
| N/A                                     | Any Obstructions?     | N/A  |       |                             | N/A  |  |  |  |
|                                         | Obstruction Type      |      | Yes   | Surface Condition? (G/P)    | Good |  |  |  |
|                                         |                       | N/A  | N/A   | Curb Slope (%)              | 0.5  |  |  |  |
|                                         |                       |      |       |                             |      |  |  |  |