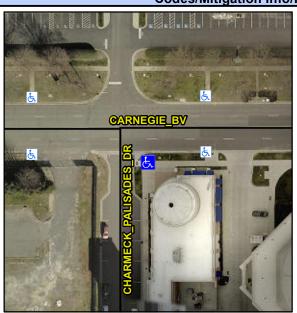

## **Access Compliance Report Public Rights-of-Way** (Curb Ramps)

Intersection ID: 52800 Main Street: CHARMECK\_PALISADES\_DR Cross Street: CARNEGIE\_BV Location: SE **Overall Compliance: No** ADA ID: 1491249382A6 Ramp Type: Directional1 Initial Pass/Fail: Fail **Severity Score:** 25

**Codes/Mitigation Info/Possible Solution** 

| Street 1 Name           | CHARMECK PALISADES DR |
|-------------------------|-----------------------|
| Stop Condition-Street 1 | StopSign              |
| Street 2 Name           | N/A                   |
| Stop Condition-Street 2 | N/A                   |