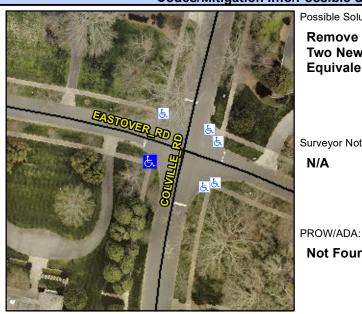

## **Access Compliance Report Public Rights-of-Way** (Curb Ramps)

Intersection ID: 15599 Main Street: COLVILLE RD **Cross Street: EASTOVER RD** Location: SW Ramp Type: PerpDiag Initial Pass/Fail: Fail **Overall Compliance: No Severity Score:** 1.25 **ADA ID: 14A191A8EB6F** 

## Field Measurements/Component Compliance

Street 1 Name Stop Condition-Street 2 Street 2 Name Stop Condition-Street 1 Possible Solutions: Remove & Replace Curb Ramp With Two New Directional Ramps or Equivalent. Surveyor Notes: N/A

Not Found, R304.5.3

**COLVILLE RD** StopSign **EASTOVER RD** StopSign

| Compliance Description |                       | Data  | Comp | iance Description   | Data               |
|------------------------|-----------------------|-------|------|---------------------|--------------------|
| N/A                    | Ramp Length (in)      | 60.0  | Yes  | Ramp Slope (%)      | 7.0                |
| Yes                    | Ramp Width (in)       | 48.0  | No   | Ramp XSlope (%)     | 2.9                |
| N/A                    | Flare Type LT         | N/A   | N/A  | Flare Type RT       | N/A                |
| N/A                    | Flare Slope LT (%)    | N/A   | N/A  | Flare Slope RT (%)  | N/A                |
| N/A                    | Flare Traversable LT? | N/A   | N/A  | Flare Traversable F | RT? N/A            |
| N/A                    | Landing Length (in)   | N/A   | N/A  | DWS Provided?       | N/A                |
| N/A                    | Landing Width (in)    | N/A   | N/A  | DWS Contrast?       | N/A                |
| N/A                    | Landing Slope (%)     | N/A   | N/A  | DWS Length (in)     | N/A                |
| N/A                    | Landing X Slope (%)   | N/A   | N/A  | DWS Full Width?     | N/A                |
| N/A                    | Landing Curb? (Y/N)   | N/A   | N/A  | DWS Offset (in)     | N/A                |
| N/A                    | Shared Landing?       | N/A   |      |                     |                    |
| N/A                    | Gutter Ponding?       | N/A   | N/A  | Gutter Slope (%)    | N/A                |
| N/A                    | Gutter Lip Ht (in)    | N/A   | N/A  | Gutter X Slope (%)  | N/A                |
| N/A                    | Painted X Walk1?      | No    | N/A  | Painted X Walk2?    | No                 |
|                        | X Walk 1 Direction    | To SE |      | X Walk 2 Direction  | To NE              |
| N/A                    | X Walk 1 Width (in)   | N/A   | N/A  | X Walk 2 Width (in) | N/A                |
|                        | X Walk 1 Slope (%)    | 3.0   |      | X Walk 2 Slope (%)  | 0.3                |
|                        | X Walk 1 X Slope (%)  | 0.0   |      | X Walk 2 X Slope (  | %) 1.6             |
| N/A                    | Ramp inside XWalk1?   | N/A   | N/A  | Ramp inside XWall   | (2? <b>N/A</b>     |
|                        | Road Slope (%)        | 0.7   | N/A  | Clear Space?        | N/A                |
|                        | Road X Slope (%)      | 3.6   | N/A  | Clear Space to XW   | alk (in) N/A       |
| N/A                    | Any Obstructions?     | N/A   | N/A  | Storm Grate/Utility | Hazard? <b>N/A</b> |
|                        | Obstruction Type      |       | l    | Storm Grate/Utility | Туре               |
|                        |                       | N/A   |      |                     | N/A                |