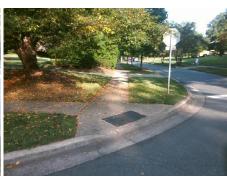

## Field Measurements/Component Compliance

Street 1 Name Stop Condition-Street 2 Street 2 Name Stop Condition-Street 1 Possible Solutions: Remove & Replace Curb Ramp With Two New Directional Ramps or Equivalent. Surveyor Notes: N/A

Not Found, R304.5.3

**COLVILLE RD** StopSign **EASTOVER RD** StopSign

| Compliance Description |                       | Data  | Comp | iance Description   | Data               |
|------------------------|-----------------------|-------|------|---------------------|--------------------|
| N/A                    | Ramp Length (in)      | 60.0  | Yes  | Ramp Slope (%)      | 7.0                |
| Yes                    | Ramp Width (in)       | 48.0  | No   | Ramp XSlope (%)     | 2.9                |
| N/A                    | Flare Type LT         | N/A   | N/A  | Flare Type RT       | N/A                |
| N/A                    | Flare Slope LT (%)    | N/A   | N/A  | Flare Slope RT (%)  | N/A                |
| N/A                    | Flare Traversable LT? | N/A   | N/A  | Flare Traversable F | RT? N/A            |
| N/A                    | Landing Length (in)   | N/A   | N/A  | DWS Provided?       | N/A                |
| N/A                    | Landing Width (in)    | N/A   | N/A  | DWS Contrast?       | N/A                |
| N/A                    | Landing Slope (%)     | N/A   | N/A  | DWS Length (in)     | N/A                |
| N/A                    | Landing X Slope (%)   | N/A   | N/A  | DWS Full Width?     | N/A                |
| N/A                    | Landing Curb? (Y/N)   | N/A   | N/A  | DWS Offset (in)     | N/A                |
| N/A                    | Shared Landing?       | N/A   |      |                     |                    |
| N/A                    | Gutter Ponding?       | N/A   | N/A  | Gutter Slope (%)    | N/A                |
| N/A                    | Gutter Lip Ht (in)    | N/A   | N/A  | Gutter X Slope (%)  | N/A                |
| N/A                    | Painted X Walk1?      | No    | N/A  | Painted X Walk2?    | No                 |
|                        | X Walk 1 Direction    | To SE |      | X Walk 2 Direction  | To NE              |
| N/A                    | X Walk 1 Width (in)   | N/A   | N/A  | X Walk 2 Width (in) | N/A                |
|                        | X Walk 1 Slope (%)    | 3.0   |      | X Walk 2 Slope (%)  | 0.3                |
|                        | X Walk 1 X Slope (%)  | 0.0   |      | X Walk 2 X Slope (  | %) 1.6             |
| N/A                    | Ramp inside XWalk1?   | N/A   | N/A  | Ramp inside XWall   | (2? <b>N/A</b>     |
|                        | Road Slope (%)        | 0.7   | N/A  | Clear Space?        | N/A                |
|                        | Road X Slope (%)      | 3.6   | N/A  | Clear Space to XW   | alk (in) N/A       |
| N/A                    | Any Obstructions?     | N/A   | N/A  | Storm Grate/Utility | Hazard? <b>N/A</b> |
|                        | Obstruction Type      |       | l    | Storm Grate/Utility | Туре               |
|                        |                       | N/A   |      |                     | N/A                |