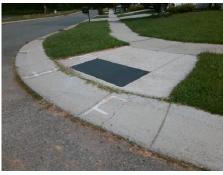

## Field Measurements/Component Compliance

Street 1 Name
Stop Condition-Street 2
Street 2 Name
Stop Condition-Street 1

LOROPETALUM RD None IMPATIEN DR StopSign Possible Solutions:

Remove & Replace Curb Ramp With Two New Directional Ramps or Equivalent.

Surveyor Notes:

N/A

PROW/ADA:

Not Found, R304.5.1

Total Cost: \$ 3200.00

| Field Measurements/Component Compliance |                           |      |      |                             |      |
|-----------------------------------------|---------------------------|------|------|-----------------------------|------|
| Compliance Description                  |                           | Data | Comp | oliance Description         | Data |
| N/A                                     | Ramp Length (in)          | 72.0 | Yes  | Ramp Slope (%)              | 6.1  |
| No                                      | Ramp Width (in)           | 47.0 | Yes  | Ramp XSlope (%)             | 0.5  |
| N/A                                     | Flare Type LT             | N/A  | N/A  | Flare Type RT               | N/A  |
| N/A                                     | Flare Slope LT (%)        | N/A  | N/A  | Flare Slope RT (%)          | N/A  |
| N/A                                     | Flare Traversable LT?     | N/A  | N/A  | Flare Traversable RT?       | N/A  |
| N/A                                     | Landing Length (in)       | N/A  | N/A  | DWS Provided?               | N/A  |
| N/A                                     | Landing Width (in)        | N/A  | N/A  | DWS Contrast?               | N/A  |
| N/A                                     | Landing Slope (%)         | N/A  | N/A  | DWS Length (in)             | N/A  |
| N/A                                     | Landing X Slope (%)       | N/A  | N/A  | DWS Full Width?             | N/A  |
| N/A                                     | Landing Curb? (Y/N)       | N/A  | N/A  | DWS Offset (in)             | N/A  |
| N/A                                     | Shared Landing?           | N/A  |      |                             |      |
| N/A                                     | Gutter Ponding?           | N/A  | N/A  | Gutter Slope (%)            | N/A  |
| N/A                                     | Gutter Lip Ht (in)        | 1.5  | N/A  | Gutter X Slope (%)          | N/A  |
| N/A                                     | Painted X Walk1?          | No   | N/A  | Painted X Walk2?            | No   |
|                                         | X Walk 1 Direction        | To W |      | X Walk 2 Direction          | To S |
| N/A                                     | X Walk 1 Width (in)       | N/A  | N/A  | X Walk 2 Width (in)         | N/A  |
|                                         | X Walk 1 Slope (%)        | 1.3  |      | X Walk 2 Slope (%)          | 0.6  |
|                                         | X Walk 1 X Slope (%)      | 1.0  |      | X Walk 2 X Slope (%)        | 1.9  |
| N/A                                     | Ramp inside XWalk1?       | N/A  | N/A  | Ramp inside XWalk2?         | N/A  |
|                                         | Road Slope (%)            | 1.5  | N/A  | Clear Space?                | N/A  |
|                                         | Road X Slope (%)          | 0.6  | N/A  | Clear Space to XWalk (in)   | N/A  |
| N/A                                     | Any Obstructions?         | N/A  | N/A  | Storm Grate/Utility Hazard? | N/A  |
|                                         | Obstruction Type          |      |      | Storm Grate/Utility Type    |      |
|                                         |                           | N/A  |      |                             | N/A  |
|                                         |                           |      | Yes  | Surface Condition? (G/P)    | Good |
| 4.00                                    | ( ) PA-76 ( ) ( ) ( ) ( ) |      |      |                             |      |