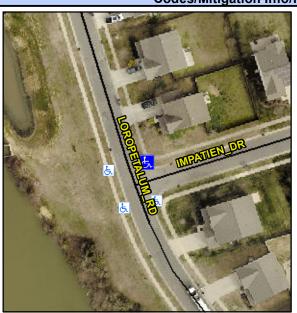

## Access Compliance Report Public Rights-of-Way (Curb Ramps)

Intersection ID: 46203Main Street:LOROPETALUM\_RDCross Street:IMPATIEN\_DRLocation:NEADA ID: 14B0B6B46668Ramp Type:PerpDiagInitial Pass/Fail:FailOverall Compliance:NoSeverity Score:8.75

## Field Measurements/Component Compliance

Street 1 Name
Stop Condition-Street 2
Street 2 Name
Stop Condition-Street 1

LOROPETALUM RD None IMPATIEN DR StopSign Possible Solutions:

Remove & Replace Curb Ramp With Two New Directional Ramps or Equivalent.