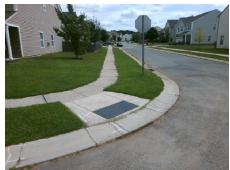

## Field Measurements/Component Compliance

Street 1 Name
Stop Condition-Street 2
Street 2 Name
Stop Condition-Street 1

LOROPETALUM RD None IMPATIEN DR StopSign Possible Solutions:

Remove & Replace Curb Ramp With Two New Directional Ramps or Equivalent.

Surveyor Notes:

N/A

PROW/ADA:

Not Found, R304.5.1

Total Cost: \$ 3200.00

| Field Measurements/Component Compliance |                           |      |      |                             |      |
|-----------------------------------------|---------------------------|------|------|-----------------------------|------|
| Compliance Description                  |                           | Data | Comp | oliance Description         | Data |
| N/A                                     | Ramp Length (in)          | 72.0 | Yes  | Ramp Slope (%)              | 6.1  |
| No                                      | Ramp Width (in)           | 47.0 | Yes  | Ramp XSlope (%)             | 0.5  |
| N/A                                     | Flare Type LT             | N/A  | N/A  | Flare Type RT               | N/A  |
| N/A                                     | Flare Slope LT (%)        | N/A  | N/A  | Flare Slope RT (%)          | N/A  |
| N/A                                     | Flare Traversable LT?     | N/A  | N/A  | Flare Traversable RT?       | N/A  |
| N/A                                     | Landing Length (in)       | N/A  | N/A  | DWS Provided?               | N/A  |
| N/A                                     | Landing Width (in)        | N/A  | N/A  | DWS Contrast?               | N/A  |
| N/A                                     | Landing Slope (%)         | N/A  | N/A  | DWS Length (in)             | N/A  |
| N/A                                     | Landing X Slope (%)       | N/A  | N/A  | DWS Full Width?             | N/A  |
| N/A                                     | Landing Curb? (Y/N)       | N/A  | N/A  | DWS Offset (in)             | N/A  |
| N/A                                     | Shared Landing?           | N/A  |      |                             |      |
| N/A                                     | Gutter Ponding?           | N/A  | N/A  | Gutter Slope (%)            | N/A  |
| N/A                                     | Gutter Lip Ht (in)        | 1.5  | N/A  | Gutter X Slope (%)          | N/A  |
| N/A                                     | Painted X Walk1?          | No   | N/A  | Painted X Walk2?            | No   |
|                                         | X Walk 1 Direction        | To W |      | X Walk 2 Direction          | To S |
| N/A                                     | X Walk 1 Width (in)       | N/A  | N/A  | X Walk 2 Width (in)         | N/A  |
|                                         | X Walk 1 Slope (%)        | 1.3  |      | X Walk 2 Slope (%)          | 0.6  |
|                                         | X Walk 1 X Slope (%)      | 1.0  |      | X Walk 2 X Slope (%)        | 1.9  |
| N/A                                     | Ramp inside XWalk1?       | N/A  | N/A  | Ramp inside XWalk2?         | N/A  |
|                                         | Road Slope (%)            | 1.5  | N/A  | Clear Space?                | N/A  |
|                                         | Road X Slope (%)          | 0.6  | N/A  | Clear Space to XWalk (in)   | N/A  |
| N/A                                     | Any Obstructions?         | N/A  | N/A  | Storm Grate/Utility Hazard? | N/A  |
|                                         | Obstruction Type          |      |      | Storm Grate/Utility Type    |      |
|                                         |                           | N/A  |      |                             | N/A  |
|                                         |                           |      | Yes  | Surface Condition? (G/P)    | Good |
| 4.00                                    | ( ) PA-76 ( ) ( ) ( ) ( ) |      |      |                             |      |