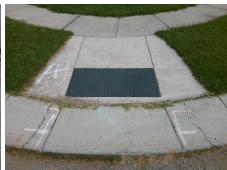

## Field Measurements/Component Compliance

Street 1 Name
Stop Condition-Street 2
Street 2 Name
Stop Condition-Street 1

LOROPETALUM RD None IMPATIEN DR StopSign Possible Solutions:

Remove & Replace Curb Ramp With Two New Directional Ramps or Equivalent.

Surveyor Notes:

N/A

PROW/ADA:

Not Found, R304.5.1

Total Cost: \$ 3200.00

| Field Measurements/Component Compliance |                           |      |      |                             |      |
|-----------------------------------------|---------------------------|------|------|-----------------------------|------|
| Compliance Description                  |                           | Data | Comp | oliance Description         | Data |
| N/A                                     | Ramp Length (in)          | 72.0 | Yes  | Ramp Slope (%)              | 6.1  |
| No                                      | Ramp Width (in)           | 47.0 | Yes  | Ramp XSlope (%)             | 0.5  |
| N/A                                     | Flare Type LT             | N/A  | N/A  | Flare Type RT               | N/A  |
| N/A                                     | Flare Slope LT (%)        | N/A  | N/A  | Flare Slope RT (%)          | N/A  |
| N/A                                     | Flare Traversable LT?     | N/A  | N/A  | Flare Traversable RT?       | N/A  |
| N/A                                     | Landing Length (in)       | N/A  | N/A  | DWS Provided?               | N/A  |
| N/A                                     | Landing Width (in)        | N/A  | N/A  | DWS Contrast?               | N/A  |
| N/A                                     | Landing Slope (%)         | N/A  | N/A  | DWS Length (in)             | N/A  |
| N/A                                     | Landing X Slope (%)       | N/A  | N/A  | DWS Full Width?             | N/A  |
| N/A                                     | Landing Curb? (Y/N)       | N/A  | N/A  | DWS Offset (in)             | N/A  |
| N/A                                     | Shared Landing?           | N/A  |      |                             |      |
| N/A                                     | Gutter Ponding?           | N/A  | N/A  | Gutter Slope (%)            | N/A  |
| N/A                                     | Gutter Lip Ht (in)        | 1.5  | N/A  | Gutter X Slope (%)          | N/A  |
| N/A                                     | Painted X Walk1?          | No   | N/A  | Painted X Walk2?            | No   |
|                                         | X Walk 1 Direction        | To W |      | X Walk 2 Direction          | To S |
| N/A                                     | X Walk 1 Width (in)       | N/A  | N/A  | X Walk 2 Width (in)         | N/A  |
|                                         | X Walk 1 Slope (%)        | 1.3  |      | X Walk 2 Slope (%)          | 0.6  |
|                                         | X Walk 1 X Slope (%)      | 1.0  |      | X Walk 2 X Slope (%)        | 1.9  |
| N/A                                     | Ramp inside XWalk1?       | N/A  | N/A  | Ramp inside XWalk2?         | N/A  |
|                                         | Road Slope (%)            | 1.5  | N/A  | Clear Space?                | N/A  |
|                                         | Road X Slope (%)          | 0.6  | N/A  | Clear Space to XWalk (in)   | N/A  |
| N/A                                     | Any Obstructions?         | N/A  | N/A  | Storm Grate/Utility Hazard? | N/A  |
|                                         | Obstruction Type          |      |      | Storm Grate/Utility Type    |      |
|                                         |                           | N/A  |      |                             | N/A  |
|                                         |                           |      | Yes  | Surface Condition? (G/P)    | Good |
| 4.00                                    | ( ) PA-76 ( ) ( ) ( ) ( ) |      |      |                             |      |