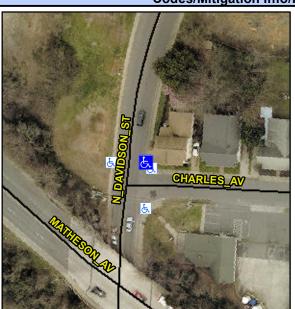

## **Access Compliance Report Public Rights-of-Way** (Curb Ramps)

Data

10.5

7.1

N/A

Good

Intersection ID: 10483 Main Street: CHARLES AV Cross Street: N DAVIDSON ST Location: NE Initial Pass/Fail: Fail **Overall Compliance: No Severity Score:** ADA ID: 14B2B93322D4 Ramp Type: Perp 37.5

Flare Traversable LT?

N DAVIDSON ST Street 1 Name Stop Condition-Street 2 None N/A Street 2 Name Stop Condition-Street 1 N/A

|   | Possible Solutions:           | Compli | ance   | Description    |
|---|-------------------------------|--------|--------|----------------|
|   | Remove & Replace Entire Ramp. | N/A    | Ramp   | Length (in)    |
|   | ·                             | Yes    | Ramp   | Width (in)     |
|   |                               | N/A    | Flare  | Type LT        |
| 1 |                               | N/A    | Flare  | Slope LT (%)   |
|   |                               | N/A    | Flare  | Traversable LT |
|   |                               | N/A    | Landi  | ng Length (in) |
|   | Surveyor Notes:               | N/A    | Landi  | ng Width (in)  |
|   | N/A                           | N/A    | Landi  | ng Slope (%)   |
|   |                               | N/A    | Landi  | ng X Slope (%  |
|   |                               | N/A    | Landi  | ng Curb? (Y/N  |
|   |                               | N/A    | Share  | d Landing?     |
|   | PROW/ADA:                     | N/A    | Gutte  | r Ponding?     |
|   | Not Found, R304.2.2, R304.5.3 | N/A    | Gutte  | r Lip Ht (in)  |
|   |                               | N/A    | Painte | ed X Walk1?    |
|   |                               |        | X Wal  | k 1 Direction  |
| 1 |                               | N/A    | X Wal  | k 1 Width (in) |
|   |                               |        | X Wal  | k 1 Slope (%)  |
|   |                               |        | X Wal  | k 1 X Slope (% |
|   |                               | N/A    | Ramp   | inside XWalk   |
|   |                               |        | Road   | Slope (%)      |
|   |                               |        |        |                |