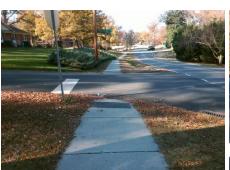

Intersection ID: 5822 Main Street: GUM BRANCH RD Cross Street: MELLWOOD DR Location: Ε **Overall Compliance: No Severity Score:** 12.5 ADA ID: 14BF3811B02D Ramp Type: Directional1 Initial Pass/Fail: Fail

N/A

N/A

**MELLWOOD DR** Street 1 Name Stop Condition-Street 1 StopSign N/A Street 2 Name Stop Condition-Street 2 N/A

Remove & Replace Entire Ramp. Surveyor Notes: N/A PROW/ADA: R304.5.3

N/A 1600.00

Total Cost: