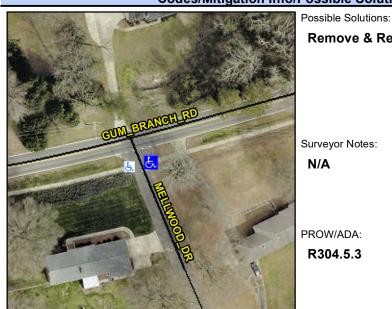

Intersection ID: 5822 Main Street: GUM BRANCH RD Cross Street: MELLWOOD DR Location: Ε **Overall Compliance: No Severity Score:** 12.5 ADA ID: 14BF3811B02D Ramp Type: Directional1 Initial Pass/Fail: Fail

N/A

N/A

**MELLWOOD DR** Street 1 Name Stop Condition-Street 1 StopSign N/A Street 2 Name Stop Condition-Street 2 N/A

Remove & Replace Entire Ramp. Surveyor Notes: N/A PROW/ADA: R304.5.3

N/A 1600.00

Total Cost: