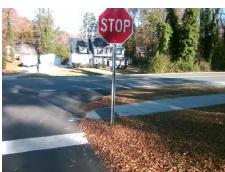

Intersection ID: 5822 Main Street: GUM BRANCH RD Cross Street: MELLWOOD DR Location: Ε **Overall Compliance: No Severity Score:** 12.5 ADA ID: 14BF3811B02D Ramp Type: Directional1 Initial Pass/Fail: Fail

N/A

N/A

**MELLWOOD DR** Street 1 Name Stop Condition-Street 1 StopSign N/A Street 2 Name Stop Condition-Street 2 N/A

Remove & Replace Entire Ramp. Surveyor Notes: N/A PROW/ADA: R304.5.3

N/A 1600.00

Total Cost: