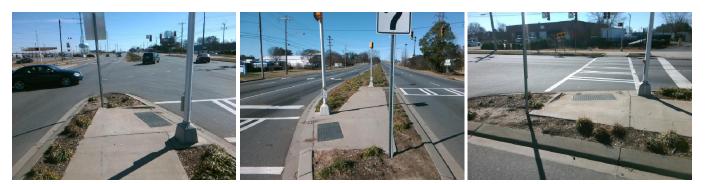

## Access Compliance Report Public Rights-of-Way (Curb Ramps)

|                                         |                            |                             |         |                                                |                                  |            |                        |                             | 0144 |
|-----------------------------------------|----------------------------|-----------------------------|---------|------------------------------------------------|----------------------------------|------------|------------------------|-----------------------------|------|
| Intersection ID: 7031                   | Main Street: BROOKSHIRE_BV |                             |         | Cross Street: OAKDALE_RD                       |                                  |            |                        | Location:                   | SW   |
| ADA ID: 14C55F337CC4                    | 4 Ramp Type: MedianPerp    |                             |         | Initial Pass/Fail: Pass Overall Compliance: No |                                  |            |                        | o Severity Score:           | 0    |
| Codes/Mitigation Info/Possible Solution |                            |                             |         | Field Measurements/Component Compliance        |                                  |            |                        |                             |      |
|                                         | BAN SP J                   | Possible Solutions:         |         | Compliance Description Data                    |                                  |            | Compliance Description |                             | Data |
|                                         | VISTRE - U                 | Remove & Replace Entire Ran | ıp.     | N/A                                            | Ramp Length (in)                 | 45.0       | Yes                    | Ramp Slope (%)              | 5.7  |
|                                         |                            |                             | •       | Yes                                            | Ramp Width (in)                  | 72.0       | Yes                    | Ramp XSlope (%)             | 0.9  |
|                                         |                            |                             |         | Yes                                            | Flare Type L <b>Curbed_NoW</b> a | alkSurface | Yes                    | Flare Type RT               | N/A  |
|                                         |                            |                             |         | Yes                                            | Flare Slope LT (%)               | N/A        | N/A                    | Flare Slope RT (%)          | N/A  |
| the second                              |                            |                             |         | N/A                                            | Flare Traversable LT?            | No         | N/A                    | Flare Traversable RT?       | No   |
| H                                       |                            |                             |         | No                                             | Landing Length (in)              | 27.0       | Yes                    | DWS Provided?               | Yes  |
| BROOM                                   | ACL PLA                    | Surveyor Notes:             |         | Yes                                            | Landing Width (in)               | 84.0       | Yes                    | DWS Contrast?               | Yes  |
| SUR                                     |                            | N/A                         |         | Yes                                            | Landing Slope (%)                | 1.2        | Yes                    | DWS Length (in)             | 24.0 |
|                                         | ev and                     |                             |         | Yes                                            | Landing X Slope (%)              | 0.1        | Yes                    | DWS Full Width?             | Yes  |
| contil : E                              |                            |                             |         | N/A                                            | Landing Curb? (Y/N)              | N/A        | No                     | DWS Offset (in)             | 3.0  |
|                                         | h' the                     |                             |         | N/A                                            | Shared Landing?                  | No         |                        |                             |      |
| EL 13A                                  | A Contraction              | PROW/ADA:                   |         | Yes                                            | Gutter Ponding?                  | No         | Yes                    | Gutter Slope (%)            | 1.1  |
|                                         |                            | Not Found, R304.2.1, R305.2 |         | Yes                                            | Gutter Lip Ht (in)               | 0.0        | Yes                    | Gutter X Slope (%)          | 0.4  |
| An Sala -                               | A                          | , ,                         |         | N/A                                            | Painted X Walk1?                 | Yes        | N/A                    | Painted X Walk2?            | N/A  |
|                                         | Der Sant                   |                             |         |                                                | X Walk 1 Direction               | To SW      |                        | X Walk 2 Direction          | N/A  |
|                                         | A N.A.                     |                             |         | N/A                                            | X Walk 1 Width (in)              | 110.0      | N/A                    | X Walk 2 Width (in)         | N/A  |
| Street 1 Name                           | <b>BROOKSHIRE BV</b>       |                             |         |                                                | X Walk 1 Slope (%)               | 2.4        |                        | X Walk 2 Slope (%)          | N/A  |
| Stop Condition-Street 2                 | Signal                     |                             |         |                                                | X Walk 1 X Slope (%)             | 0.8        |                        | X Walk 2 X Slope (%)        | N/A  |
| Street 2 Name                           | N/A                        |                             |         | Yes                                            | Ramp inside XWalk1?              | Yes        | N/A                    | Ramp inside XWalk2?         | N/A  |
| Stop Condition-Street 1                 | N/A                        |                             |         |                                                | Road Slope (%)                   | N/A        | N/A                    | Clear Space?                | Yes  |
|                                         |                            |                             |         |                                                | Road X Slope (%)                 | N/A        | N/A                    | Clear Space to XWalk (in)   | N/A  |
|                                         |                            |                             |         | Yes                                            | Any Obstructions?                | No         | Yes                    | Storm Grate/Utility Hazard? | No   |
|                                         |                            | Total Cost: \$              | 1650.00 |                                                | Obstruction Type                 |            |                        | Storm Grate/Utility Type    |      |
|                                         |                            |                             |         |                                                |                                  | N/A        |                        |                             | N/A  |

Yes Surface Condition? (G/P)

Good