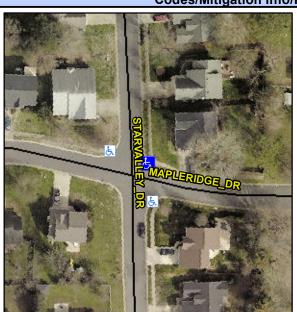

## **Access Compliance Report Public Rights-of-Way** (Curb Ramps)

Intersection ID: 22054 Main Street: MAPLERIDGE DR **Cross Street: STARVALLEY DR** Location: NE ADA ID: 14CBB0B00A33 Ramp Type: PerpDiag Initial Pass/Fail: Fail **Overall Compliance: No** Severity Score: 13.75