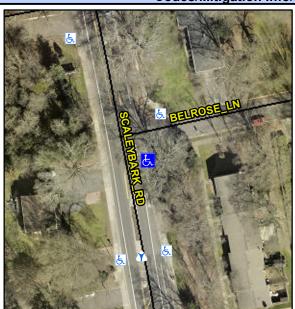

## Access Compliance Report Public Rights-of-Way (Curb Ramps)

Intersection ID: 17896 Main Street: BELROSE\_LN Cross Street: SCALEYBARK\_RD Location: SE

ADA ID: 14CDFFA939CC Ramp Type: BlendTrans1 Initial Pass/Fail: Fail Overall Compliance: No Severity Score: 1.25