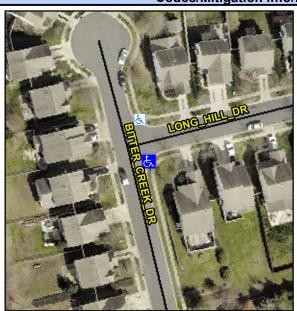

## Access Compliance Report Public Rights-of-Way (Curb Ramps)

Intersection ID: 45782 Main Street: BITTER\_CREEK\_DR Cross Street: LONG\_HILL\_DR Location: SE

ADA ID: 14CE7F172362 Ramp Type: PerpDiag Initial Pass/Fail: Fail Overall Compliance: No Severity Score: 12.5