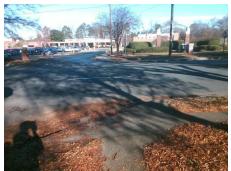

## Access Compliance Report Public Rights-of-Way (Curb Ramps)

N/A

Good

Surface Condition? (G/P)

Intersection ID: 18781 Main Street: LACIE\_LN Cross Street: RUNNYMEDE\_LN Location: SE

ADA ID: 14DEFAD8572E Ramp Type: PerpDiag Initial Pass/Fail: Fail Overall Compliance: No Severity Score: 13.75

## Field Measurements/Component Compliance

Street 1 Name
Stop Condition-Street 2
Street 2 Name
Stop Condition-Street 1

RUNNYMEDE LN None LACIE LN StopSign Possible Solutions:

Remove & Replace Curb Ramp With
Two New Directional Ramps or
Equivalent.