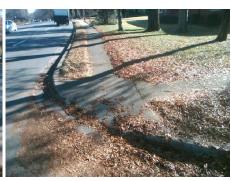

## Access Compliance Report Public Rights-of-Way (Curb Ramps)

N/A

Good

Surface Condition? (G/P)

Intersection ID: 18781 Main Street: LACIE\_LN Cross Street: RUNNYMEDE\_LN Location: SE

ADA ID: 14DEFAD8572E Ramp Type: PerpDiag Initial Pass/Fail: Fail Overall Compliance: No Severity Score: 13.75

## Field Measurements/Component Compliance

Street 1 Name
Stop Condition-Street 2
Street 2 Name
Stop Condition-Street 1

RUNNYMEDE LN None LACIE LN StopSign Possible Solutions:

Remove & Replace Curb Ramp With
Two New Directional Ramps or
Equivalent.