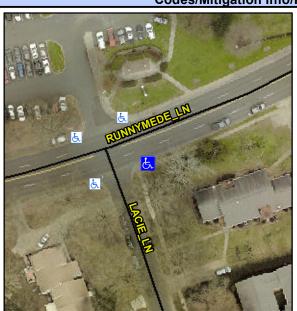

## Access Compliance Report Public Rights-of-Way (Curb Ramps)

N/A

Good

Surface Condition? (G/P)

Intersection ID: 18781 Main Street: LACIE\_LN Cross Street: RUNNYMEDE\_LN Location: SE

ADA ID: 14DEFAD8572E Ramp Type: PerpDiag Initial Pass/Fail: Fail Overall Compliance: No Severity Score: 13.75

## Field Measurements/Component Compliance

Street 1 Name
Stop Condition-Street 2
Street 2 Name
Stop Condition-Street 1

RUNNYMEDE LN None LACIE LN StopSign Possible Solutions:

Remove & Replace Curb Ramp With
Two New Directional Ramps or
Equivalent.