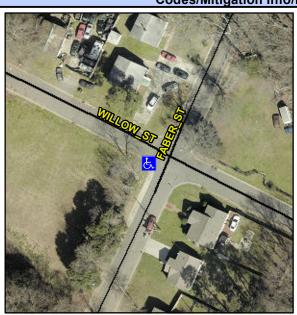

## **Access Compliance Report Public Rights-of-Way** (Curb Ramps)

N/A

Good

11.2

Surface Condition? (G/P)

Curb Slope (%)

Intersection ID: 13183 Main Street: FABER ST **Cross Street: WILLOW ST** Location: SW ADA ID: 14E286174278 Ramp Type: BlendTrans2 Initial Pass/Fail: Pass **Overall Compliance: No** Severity Score: 10.25

## Field Measurements/Component Compliance

Street 1 Name Stop Condition-Street 1 Street 2 Name Stop Condition-Street 2

**FABER ST** StopSign **WILLOW ST** 

None

Remove & Replace Curb Ramp With Two New Directional Ramps or Equivalent. Surveyor Notes: N/A PROW/ADA: Not Found, R304.5.3, R304.2.3, R305