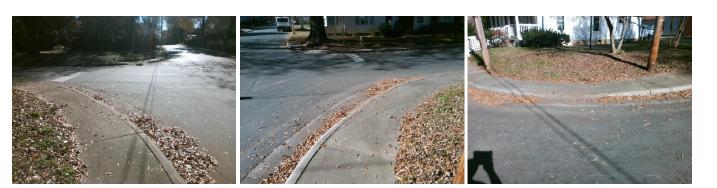

## Access Compliance Report Public Rights-of-Way (Curb Ramps)

| Intersection ID: 10132 Main Street: CAMPUS_ST Cross Street: MILL_RD |                           |                              |        |                                                |                       |           |                     | Lesstien                    |      |
|---------------------------------------------------------------------|---------------------------|------------------------------|--------|------------------------------------------------|-----------------------|-----------|---------------------|-----------------------------|------|
| Intersection ID: 10132                                              | 32 Main Street: CAMPUS_ST |                              | Cross  | Street:                                        |                       | Location: | NE                  |                             |      |
| ADA ID: 14E68D200054                                                | Ramp Type: PerpDiag       |                              |        | Initial Pass/Fail: Fail Overall Compliance: No |                       |           |                     | o Severity Score:           | 12.5 |
| Codes/Mitigation Info/Possible Solution                             |                           |                              |        | Field Measurements/Component Compliance        |                       |           |                     |                             |      |
|                                                                     | -                         | Possible Solutions:          |        | Compliance Description Data Com                |                       |           | Comp                | mpliance Description Dat    |      |
|                                                                     |                           | Remove & Replace Curb Ramp V | Vith   | N/A                                            | Ramp Length (in)      | 49.0      | Yes                 | Ramp Slope (%)              | 6.1  |
|                                                                     |                           | Two New Directional Ramps or |        | Yes                                            | Ramp Width (in)       | 50.0      | No                  | Ramp XSlope (%)             | 5.2  |
|                                                                     |                           | Equivalent.                  |        | N/A                                            | Flare Type LT         | N/A       | N/A                 | Flare Type RT               | N/A  |
| E                                                                   |                           |                              |        | N/A                                            | Flare Slope LT (%)    | N/A       | N/A                 | Flare Slope RT (%)          | N/A  |
| and the second                                                      |                           |                              |        | N/A                                            | Flare Traversable LT? | N/A       | N/A                 | Flare Traversable RT?       | N/A  |
|                                                                     |                           |                              |        | N/A                                            | Landing Length (in)   | N/A       | N/A                 | DWS Provided?               | N/A  |
|                                                                     | 6                         | Surveyor Notes:              |        | N/A                                            | Landing Width (in)    | N/A       | N/A                 | DWS Contrast?               | N/A  |
|                                                                     | 100                       | N/A                          |        | N/A                                            | Landing Slope (%)     | N/A       | N/A                 | DWS Length (in)             | N/A  |
|                                                                     |                           |                              |        | N/A                                            | Landing X Slope (%)   | N/A       | N/A                 | DWS Full Width?             | N/A  |
| 5. C. S.                                                            | 187157 P                  |                              |        | N/A                                            | Landing Curb? (Y/N)   | N/A       | N/A                 | DWS Offset (in)             | N/A  |
|                                                                     |                           |                              |        | N/A                                            | Shared Landing?       | N/A       |                     |                             |      |
|                                                                     |                           | PROW/ADA:                    |        | N/A                                            | Gutter Ponding?       | N/A       | N/A                 | Gutter Slope (%)            | N/A  |
| Lund                                                                | 19. A                     | Not Found, R304.5.3          |        | N/A                                            | Gutter Lip Ht (in)    | N/A       | N/A                 | Gutter X Slope (%)          | N/A  |
|                                                                     |                           |                              |        | N/A                                            | Painted X Walk1?      | No        | N/A                 | Painted X Walk2?            | No   |
|                                                                     |                           |                              |        |                                                | X Walk 1 Direction    | To W      |                     | X Walk 2 Direction          | To S |
|                                                                     |                           |                              | N/A    | X Walk 1 Width (in)                            | N/A                   | N/A       | X Walk 2 Width (in) | N/A                         |      |
| Street 1 Name                                                       | CAMPUS ST                 |                              |        |                                                | X Walk 1 Slope (%)    | 2.2       |                     | X Walk 2 Slope (%)          | 3.8  |
| Stop Condition-Street 2                                             | StopSign                  |                              |        |                                                | X Walk 1 X Slope (%)  | 3.0       |                     | X Walk 2 X Slope (%)        | 4.1  |
| Street 2 Name                                                       | MILL RD                   |                              |        | N/A                                            | Ramp inside XWalk1?   | N/A       | N/A                 | Ramp inside XWalk2?         | N/A  |
| Stop Condition-Street 1                                             | StopSign                  |                              |        |                                                | Road Slope (%)        | 5.3       | N/A                 | Clear Space?                | N/A  |
|                                                                     |                           |                              |        |                                                | Road X Slope (%)      | 1.7       | N/A                 | Clear Space to XWalk (in)   | N/A  |
|                                                                     |                           |                              |        | N/A                                            | Any Obstructions?     | N/A       | N/A                 | Storm Grate/Utility Hazard? | N/A  |
|                                                                     |                           | Total Cost: \$ 3             | 200.00 |                                                | Obstruction Type      |           |                     | Storm Grate/Utility Type    |      |
|                                                                     |                           |                              |        |                                                |                       | N/A       |                     |                             | N/A  |

Yes Surface Condition? (G/P) Good