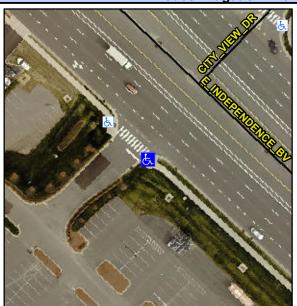

## Access Compliance Report Public Rights-of-Way (Curb Ramps)

Intersection ID: N/A Main Street: INDEPENCENCE\_BV Cross Street: N/A Location: SW

ADA ID: 14E79C4B9AED Ramp Type: Perp Initial Pass/Fail: Fail Overall Compliance: No Severity Score: 13.75

## Field Measurements/Component Compliance

Street 1 Name ENTRANCE
Stop Condition-Street 2 StopSign
Street 2 Name N/A
Stop Condition-Street 1 N/A

Possible Solutions:

Remove & Replace Entire Ramp.

Surveyor Notes: