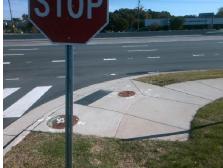

## Field Measurements/Component Compliance

Street 1 Name ENTRANCE
Stop Condition-Street 2 StopSign
Street 2 Name N/A
Stop Condition-Street 1 N/A

Possible Solutions:

Remove & Replace Entire Ramp.

Surveyor Notes:

N/A

PROW/ADA:

Not Found, R304.2.2, R304.5.3

Total Cost:

1850.00

| Field Measurements/Component Compilance |                       |       |      |                             |      |
|-----------------------------------------|-----------------------|-------|------|-----------------------------|------|
| Compliance Description                  |                       | Data  | Comp | liance Description          | Data |
| N/A                                     | Ramp Length (in)      | 71.5  | No   | Ramp Slope (%)              | 9.6  |
| Yes                                     | Ramp Width (in)       | 59.5  | No   | Ramp XSlope (%)             | 4.3  |
| N/A                                     | Flare Type LT         | N/A   | N/A  | Flare Type RT               | N/A  |
| N/A                                     | Flare Slope LT (%)    | N/A   | N/A  | Flare Slope RT (%)          | N/A  |
| N/A                                     | Flare Traversable LT? | N/A   | N/A  | Flare Traversable RT?       | N/A  |
| N/A                                     | Landing Length (in)   | N/A   | N/A  | DWS Provided?               | N/A  |
| N/A                                     | Landing Width (in)    | N/A   | N/A  | DWS Contrast?               | N/A  |
| N/A                                     | Landing Slope (%)     | N/A   | N/A  | DWS Length (in)             | N/A  |
| N/A                                     | Landing X Slope (%)   | N/A   | N/A  | DWS Full Width?             | N/A  |
| N/A                                     | Landing Curb? (Y/N)   | N/A   | N/A  | DWS Offset (in)             | N/A  |
| N/A                                     | Shared Landing?       | N/A   |      |                             |      |
| N/A                                     | Gutter Ponding?       | N/A   | N/A  | Gutter Slope (%)            | N/A  |
| N/A                                     | Gutter Lip Ht (in)    | N/A   | N/A  | Gutter X Slope (%)          | N/A  |
| N/A                                     | Painted X Walk1?      | Yes   | N/A  | Painted X Walk2?            | N/A  |
|                                         | X Walk 1 Direction    | To NW |      | X Walk 2 Direction          | N/A  |
| N/A                                     | X Walk 1 Width (in)   | 120.5 | N/A  | X Walk 2 Width (in)         | N/A  |
|                                         | X Walk 1 Slope (%)    | 0.1   |      | X Walk 2 Slope (%)          | N/A  |
|                                         | X Walk 1 X Slope (%)  | 7.2   |      | X Walk 2 X Slope (%)        | N/A  |
| N/A                                     | Ramp inside XWalk1?   | Yes   | N/A  | Ramp inside XWalk2?         | N/A  |
|                                         | Road Slope (%)        | N/A   | N/A  | Clear Space?                | N/A  |
|                                         | Road X Slope (%)      | N/A   | N/A  | Clear Space to XWalk (in)   | N/A  |
| N/A                                     | Any Obstructions?     | N/A   | N/A  | Storm Grate/Utility Hazard? | N/A  |
|                                         | Obstruction Type      |       |      | Storm Grate/Utility Type    |      |
|                                         |                       | N/A   |      |                             | N/A  |
|                                         |                       |       | Yes  | Surface Condition? (G/P)    | Good |