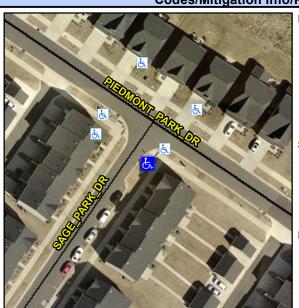

## **Access Compliance Report Public Rights-of-Way** (Curb Ramps)

Intersection ID: 10034400 Main Street: PIEDMONT PARK DR Cross Street: SAGE\_PARK\_DR Location: S ADA ID: 14E9780EB551 Ramp Type: Directional1 Initial Pass/Fail: Fail **Overall Compliance: No Severity Score:** 12.5