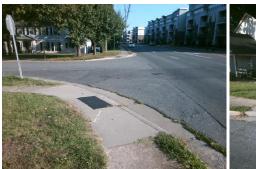

## Access Compliance Report Public Rights-of-Way (Curb Ramps)

| · · · ·                                                                                                         |                        |                               |       |                                         |                       |                   |                             |                             |      |
|-----------------------------------------------------------------------------------------------------------------|------------------------|-------------------------------|-------|-----------------------------------------|-----------------------|-------------------|-----------------------------|-----------------------------|------|
| Intersection ID: 17673                                                                                          | Main Street: MONROE_RD |                               |       | reet:                                   | OLD_POST_RD           | Location:         | SW                          |                             |      |
| ADA ID: 14E9A37C1A42                                                                                            | Ramp Ty                | Ramp Type: PerpDiag           |       |                                         | ail: Fail Overall C   | o Severity Score: | 10                          |                             |      |
| Codes/Mitigation Info/Possible Solution                                                                         |                        |                               |       | Field Measurements/Component Compliance |                       |                   |                             |                             |      |
|                                                                                                                 |                        | Possible Solutions:           | (     | Compliance Description                  |                       |                   | Data Compliance Description |                             |      |
|                                                                                                                 | i.                     | Remove & Replace Curb Ramp W  | ith M | I/A                                     | Ramp Length (in)      | 36.0              | Yes                         | Ramp Slope (%)              | 5.4  |
|                                                                                                                 |                        | Two New Directional Ramps or  |       | lo                                      | Ramp Width (in)       | 47.5              | No                          | Ramp XSlope (%)             | 2.1  |
|                                                                                                                 |                        | Equivalent.                   | N     | I/A                                     | Flare Type LT         | N/A               | N/A                         | Flare Type RT               | N/A  |
| 14 11 10 1 10                                                                                                   |                        |                               | N     | I/A                                     | Flare Slope LT (%)    | N/A               | N/A                         | Flare Slope RT (%)          | N/A  |
|                                                                                                                 |                        |                               | 1     | I/A                                     | Flare Traversable LT? | N/A               | N/A                         | Flare Traversable RT?       | N/A  |
| A TEOD                                                                                                          | <u>6</u>               |                               | N     | I/A                                     | Landing Length (in)   | N/A               | N/A                         | DWS Provided?               | N/A  |
| OLD I                                                                                                           | Q & CAR                | Surveyor Notes:               | N     | I/A                                     | Landing Width (in)    | N/A               | N/A                         | DWS Contrast?               | N/A  |
| the second se |                        | N/A                           | N     | I/A                                     | Landing Slope (%)     | N/A               | N/A                         | DWS Length (in)             | N/A  |
|                                                                                                                 |                        |                               | 1     | I/A                                     | Landing X Slope (%)   | N/A               | N/A                         | DWS Full Width?             | N/A  |
|                                                                                                                 |                        |                               | N     | I/A                                     | Landing Curb? (Y/N)   | N/A               | N/A                         | DWS Offset (in)             | N/A  |
|                                                                                                                 |                        |                               | N     | I/A                                     | Shared Landing?       | N/A               |                             |                             |      |
|                                                                                                                 |                        | PROW/ADA:                     | N     | I/A                                     | Gutter Ponding?       | N/A               | N/A                         | Gutter Slope (%)            | N/A  |
|                                                                                                                 |                        | Not Found, R304.5.1, R304.5.3 | N     | I/A                                     | Gutter Lip Ht (in)    | N/A               | N/A                         | Gutter X Slope (%)          | N/A  |
| A STATE OF STATE                                                                                                |                        |                               | N     | I/A                                     | Painted X Walk1?      | No                | N/A                         | Painted X Walk2?            | No   |
|                                                                                                                 |                        |                               |       |                                         | X Walk 1 Direction    | To E              |                             | X Walk 2 Direction          | To N |
| A CONTRACT OF A CONTRACT                                                                                        |                        |                               | 1     | I/A                                     | X Walk 1 Width (in)   | N/A               | N/A                         | X Walk 2 Width (in)         | N/A  |
| Street 1 Name                                                                                                   | MONROE RD              | -                             |       |                                         | X Walk 1 Slope (%)    | 3.0               |                             | X Walk 2 Slope (%)          | 0.8  |
| Stop Condition-Street 2                                                                                         | None                   |                               |       |                                         | X Walk 1 X Slope (%)  | 0.2               |                             | X Walk 2 X Slope (%)        | 3.1  |
| Street 2 Name                                                                                                   | OLD POST RD            |                               | N     | I/A                                     | Ramp inside XWalk1?   | N/A               | N/A                         | Ramp inside XWalk2?         | N/A  |
| Stop Condition-Street 1                                                                                         | StopSign               |                               |       |                                         | Road Slope (%)        | 3.1               | N/A                         | Clear Space?                | N/A  |
|                                                                                                                 |                        |                               |       |                                         | Road X Slope (%)      | 4.5               | N/A                         | Clear Space to XWalk (in)   | N/A  |
|                                                                                                                 |                        |                               | 1     | N/A                                     | Any Obstructions?     | N/A               | N/A                         | Storm Grate/Utility Hazard? | N/A  |
|                                                                                                                 |                        | Total Cost: \$ 32             | 00.00 |                                         | Obstruction Type      |                   |                             | Storm Grate/Utility Type    |      |
|                                                                                                                 |                        |                               |       |                                         | • •                   | N/A               |                             |                             | N/A  |
|                                                                                                                 |                        |                               |       |                                         |                       |                   | 1                           |                             |      |