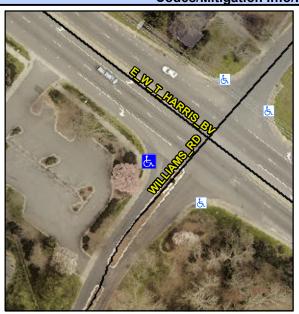

## Access Compliance Report Public Rights-of-Way (Curb Ramps)

N/A

Good

Surface Condition? (G/P)

Intersection ID: 11640 Main Street: E\_W\_T\_HARRIS\_BV Cross Street: WILLIAMS\_RD Location: SW

ADA ID: 14EE1647BE51 Ramp Type: PerpDiag Initial Pass/Fail: Fail Overall Compliance: No Severity Score: 12.5