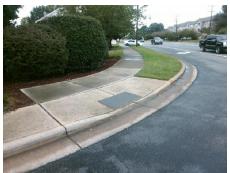

## Field Measurements/Component Compliance

Street 1 Name
Stop Condition-Street 2
Street 2 Name
Stop Condition-Street 1

WILLIAMS RD StopSign E W T HARRIS BV None Possible Solutions:

Remove & Replace Curb Ramp With Two New Directional Ramps or Equivalent.

Surveyor Notes:

N/A

PROW/ADA:

Not Found, R304.2.2

Total Cost: \$ 3200.00

| Field Measurements/Component Compliance |                        |                       |      |                        |                             |      |
|-----------------------------------------|------------------------|-----------------------|------|------------------------|-----------------------------|------|
|                                         | Compliance Description |                       | Data | Compliance Description |                             | Data |
|                                         | N/A                    | Ramp Length (in)      | 60.0 | No                     | Ramp Slope (%)              | 9.4  |
|                                         | Yes                    | Ramp Width (in)       | 48.0 | Yes                    | Ramp XSlope (%)             | 1.6  |
|                                         | N/A                    | Flare Type LT         | N/A  | N/A                    | Flare Type RT               | N/A  |
|                                         | N/A                    | Flare Slope LT (%)    | N/A  | N/A                    | Flare Slope RT (%)          | N/A  |
|                                         | N/A                    | Flare Traversable LT? | N/A  | N/A                    | Flare Traversable RT?       | N/A  |
|                                         | N/A                    | Landing Length (in)   | N/A  | N/A                    | DWS Provided?               | N/A  |
|                                         | N/A                    | Landing Width (in)    | N/A  | N/A                    | DWS Contrast?               | N/A  |
|                                         | N/A                    | Landing Slope (%)     | N/A  | N/A                    | DWS Length (in)             | N/A  |
|                                         | N/A                    | Landing X Slope (%)   | N/A  | N/A                    | DWS Full Width?             | N/A  |
|                                         | N/A                    | Landing Curb? (Y/N)   | N/A  | N/A                    | DWS Offset (in)             | N/A  |
|                                         | N/A                    | Shared Landing?       | N/A  |                        |                             |      |
|                                         | N/A                    | Gutter Ponding?       | N/A  | N/A                    | Gutter Slope (%)            | N/A  |
|                                         | N/A                    | Gutter Lip Ht (in)    | N/A  | N/A                    | Gutter X Slope (%)          | N/A  |
|                                         | N/A                    | Painted X Walk1?      | No   | N/A                    | Painted X Walk2?            | No   |
|                                         |                        | X Walk 1 Direction    | To E |                        | X Walk 2 Direction          | To N |
|                                         | N/A                    | X Walk 1 Width (in)   | N/A  | N/A                    | X Walk 2 Width (in)         | N/A  |
|                                         |                        | X Walk 1 Slope (%)    | 1.5  |                        | X Walk 2 Slope (%)          | 3.1  |
|                                         |                        | X Walk 1 X Slope (%)  | 2.1  |                        | X Walk 2 X Slope (%)        | 0.5  |
|                                         | N/A                    | Ramp inside XWalk1?   | N/A  | N/A                    | Ramp inside XWalk2?         | N/A  |
|                                         |                        | Road Slope (%)        | 1.8  | N/A                    | Clear Space?                | N/A  |
|                                         |                        | Road X Slope (%)      | 0.9  | N/A                    | Clear Space to XWalk (in)   | N/A  |
|                                         | N/A                    | Any Obstructions?     | N/A  | N/A                    | Storm Grate/Utility Hazard? | N/A  |
|                                         |                        | Obstruction Type      |      |                        | Storm Grate/Utility Type    |      |
|                                         |                        |                       |      |                        |                             |      |