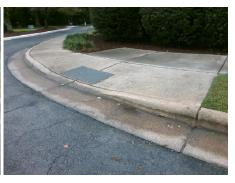

## Field Measurements/Component Compliance

Street 1 Name
Stop Condition-Street 2
Street 2 Name
Stop Condition-Street 1

WILLIAMS RD StopSign E W T HARRIS BV None Possible Solutions:

Remove & Replace Curb Ramp With Two New Directional Ramps or Equivalent.

Surveyor Notes:

N/A

PROW/ADA:

Not Found, R304.2.2

Total Cost: \$ 3200.00

| Field Measurements/Component Compliance |                        |                       |      |                        |                             |      |
|-----------------------------------------|------------------------|-----------------------|------|------------------------|-----------------------------|------|
|                                         | Compliance Description |                       | Data | Compliance Description |                             | Data |
|                                         | N/A                    | Ramp Length (in)      | 60.0 | No                     | Ramp Slope (%)              | 9.4  |
|                                         | Yes                    | Ramp Width (in)       | 48.0 | Yes                    | Ramp XSlope (%)             | 1.6  |
|                                         | N/A                    | Flare Type LT         | N/A  | N/A                    | Flare Type RT               | N/A  |
|                                         | N/A                    | Flare Slope LT (%)    | N/A  | N/A                    | Flare Slope RT (%)          | N/A  |
|                                         | N/A                    | Flare Traversable LT? | N/A  | N/A                    | Flare Traversable RT?       | N/A  |
|                                         | N/A                    | Landing Length (in)   | N/A  | N/A                    | DWS Provided?               | N/A  |
|                                         | N/A                    | Landing Width (in)    | N/A  | N/A                    | DWS Contrast?               | N/A  |
|                                         | N/A                    | Landing Slope (%)     | N/A  | N/A                    | DWS Length (in)             | N/A  |
|                                         | N/A                    | Landing X Slope (%)   | N/A  | N/A                    | DWS Full Width?             | N/A  |
|                                         | N/A                    | Landing Curb? (Y/N)   | N/A  | N/A                    | DWS Offset (in)             | N/A  |
|                                         | N/A                    | Shared Landing?       | N/A  |                        |                             |      |
|                                         | N/A                    | Gutter Ponding?       | N/A  | N/A                    | Gutter Slope (%)            | N/A  |
|                                         | N/A                    | Gutter Lip Ht (in)    | N/A  | N/A                    | Gutter X Slope (%)          | N/A  |
|                                         | N/A                    | Painted X Walk1?      | No   | N/A                    | Painted X Walk2?            | No   |
|                                         |                        | X Walk 1 Direction    | To E |                        | X Walk 2 Direction          | To N |
|                                         | N/A                    | X Walk 1 Width (in)   | N/A  | N/A                    | X Walk 2 Width (in)         | N/A  |
|                                         |                        | X Walk 1 Slope (%)    | 1.5  |                        | X Walk 2 Slope (%)          | 3.1  |
|                                         |                        | X Walk 1 X Slope (%)  | 2.1  |                        | X Walk 2 X Slope (%)        | 0.5  |
|                                         | N/A                    | Ramp inside XWalk1?   | N/A  | N/A                    | Ramp inside XWalk2?         | N/A  |
|                                         |                        | Road Slope (%)        | 1.8  | N/A                    | Clear Space?                | N/A  |
|                                         |                        | Road X Slope (%)      | 0.9  | N/A                    | Clear Space to XWalk (in)   | N/A  |
|                                         | N/A                    | Any Obstructions?     | N/A  | N/A                    | Storm Grate/Utility Hazard? | N/A  |
|                                         |                        | Obstruction Type      |      |                        | Storm Grate/Utility Type    |      |
|                                         |                        |                       |      |                        |                             |      |