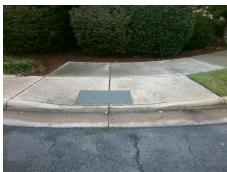

## Field Measurements/Component Compliance

Street 1 Name
Stop Condition-Street 2
Street 2 Name
Stop Condition-Street 1

WILLIAMS RD StopSign E W T HARRIS BV None Possible Solutions:

Remove & Replace Curb Ramp With Two New Directional Ramps or Equivalent.

Surveyor Notes:

N/A

PROW/ADA:

Not Found, R304.2.2

Total Cost: \$ 3200.00

| Field Measurements/Component Compliance |                        |                       |      |                        |                             |      |
|-----------------------------------------|------------------------|-----------------------|------|------------------------|-----------------------------|------|
|                                         | Compliance Description |                       | Data | Compliance Description |                             | Data |
|                                         | N/A                    | Ramp Length (in)      | 60.0 | No                     | Ramp Slope (%)              | 9.4  |
|                                         | Yes                    | Ramp Width (in)       | 48.0 | Yes                    | Ramp XSlope (%)             | 1.6  |
|                                         | N/A                    | Flare Type LT         | N/A  | N/A                    | Flare Type RT               | N/A  |
|                                         | N/A                    | Flare Slope LT (%)    | N/A  | N/A                    | Flare Slope RT (%)          | N/A  |
|                                         | N/A                    | Flare Traversable LT? | N/A  | N/A                    | Flare Traversable RT?       | N/A  |
|                                         | N/A                    | Landing Length (in)   | N/A  | N/A                    | DWS Provided?               | N/A  |
|                                         | N/A                    | Landing Width (in)    | N/A  | N/A                    | DWS Contrast?               | N/A  |
|                                         | N/A                    | Landing Slope (%)     | N/A  | N/A                    | DWS Length (in)             | N/A  |
|                                         | N/A                    | Landing X Slope (%)   | N/A  | N/A                    | DWS Full Width?             | N/A  |
|                                         | N/A                    | Landing Curb? (Y/N)   | N/A  | N/A                    | DWS Offset (in)             | N/A  |
|                                         | N/A                    | Shared Landing?       | N/A  |                        |                             |      |
|                                         | N/A                    | Gutter Ponding?       | N/A  | N/A                    | Gutter Slope (%)            | N/A  |
|                                         | N/A                    | Gutter Lip Ht (in)    | N/A  | N/A                    | Gutter X Slope (%)          | N/A  |
|                                         | N/A                    | Painted X Walk1?      | No   | N/A                    | Painted X Walk2?            | No   |
|                                         |                        | X Walk 1 Direction    | To E |                        | X Walk 2 Direction          | To N |
|                                         | N/A                    | X Walk 1 Width (in)   | N/A  | N/A                    | X Walk 2 Width (in)         | N/A  |
|                                         |                        | X Walk 1 Slope (%)    | 1.5  |                        | X Walk 2 Slope (%)          | 3.1  |
|                                         |                        | X Walk 1 X Slope (%)  | 2.1  |                        | X Walk 2 X Slope (%)        | 0.5  |
|                                         | N/A                    | Ramp inside XWalk1?   | N/A  | N/A                    | Ramp inside XWalk2?         | N/A  |
|                                         |                        | Road Slope (%)        | 1.8  | N/A                    | Clear Space?                | N/A  |
|                                         |                        | Road X Slope (%)      | 0.9  | N/A                    | Clear Space to XWalk (in)   | N/A  |
|                                         | N/A                    | Any Obstructions?     | N/A  | N/A                    | Storm Grate/Utility Hazard? | N/A  |
|                                         |                        | Obstruction Type      |      |                        | Storm Grate/Utility Type    |      |
|                                         |                        |                       |      |                        |                             |      |