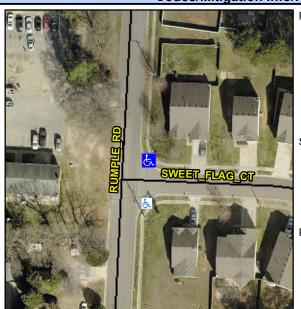

## **Access Compliance Report Public Rights-of-Way** (Curb Ramps)

Intersection ID: 48580 Main Street: SWEET FLAG CT Cross Street: RUMPLE RD Location: N **Overall Compliance: No Severity Score:** 25 ADA ID: 14EF8C13ACF5 Ramp Type: BlendTrans1 Initial Pass/Fail: Fail

## Field Measurements/Component Compliance

**SWEET FLAG CT** Street 1 Name Stop Condition-Street 1 StopSign N/A Street 2 Name Stop Condition-Street 2 N/A Possible Solutions: Remove & Replace Curb Ramp With Two New Directional Ramps or Equivalent. Surveyor Notes: N/A PROW/ADA: Not Found, R304.5.3