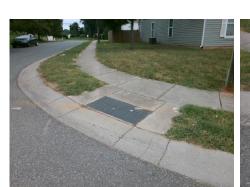

## Field Measurements/Component Compliance

**SWEET FLAG CT** Street 1 Name Stop Condition-Street 1 StopSign N/A Street 2 Name Stop Condition-Street 2 N/A Possible Solutions: Remove & Replace Curb Ramp With Two New Directional Ramps or Equivalent. Surveyor Notes: N/A PROW/ADA: Not Found, R304.5.3

N/A 3200.00

Total Cost:

Compliance Description Data Compliance Description Data Yes N/A Ramp Length (in) 48.0 BlendTrans Slope (%) 4.4 48.0 No Yes Ramp Width (in) BlendTrans XSlope (%) 8.1 N/A N/A Flare Type LT N/A Flare Type RT N/A Flare Slope LT (%) N/A N/A Flare Slope RT (%) N/A Flare Traversable LT? N/A N/A Flare Traversable RT? N/A Landing Length (in) N/A N/A **DWS Provided?** N/A Landing Width (in) N/A N/A **DWS Contrast?** N/A N/A N/A Landing Slope (%) DWS Length (in) N/A Landing X Slope (%) N/A N/A DWS Full Width? N/A Landing Curb? (Y/N) N/A N/A DWS Offset (in) N/A N/A Shared Landing? **Gutter Ponding?** N/A N/A Gutter Slope (%) N/A Gutter Lip Ht (in) N/A N/A Gutter X Slope (%) N/A Painted X Walk1? No N/A Painted X Walk2? N/A X Walk 1 Direction To S X Walk 2 Direction N/A N/A X Walk 1 Width (in) X Walk 2 Width (in) N/A X Walk 1 Slope (%) 5.0 X Walk 2 Slope (%) N/A X Walk 1 X Slope (%) 7.2 X Walk 2 X Slope (%) N/A N/A N/A Ramp inside XWalk2? Ramp inside XWalk1? N/A Road Slope (%) 7.2 Clear Space? N/A N/A Road X Slope (%) 5.0 Clear Space to XWalk (in) N/A N/A N/A Any Obstructions? Storm Grate/Utility Hazard? N/A Obstruction Type Storm Grate/Utility Type N/A N/A Yes Surface Condition? (G/P) Good No Curb Slope (%) 20.3