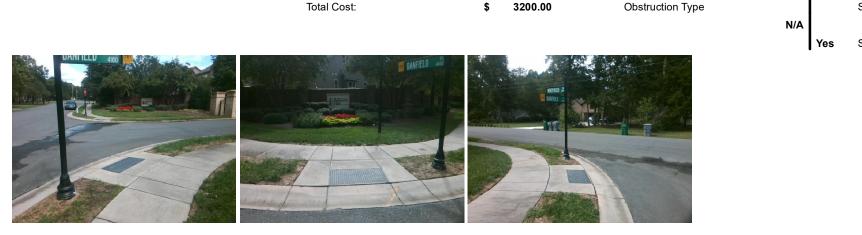

## Access Compliance Report Public Rights-of-Way (Curb Ramps)

| Intersection ID: 51397                   | n ID: 51397 Main Street: WINDYRUSH RD |                               |                                                |                                         | Cross Street: BANFIELD PL |                             |                   |                             | S     |
|------------------------------------------|---------------------------------------|-------------------------------|------------------------------------------------|-----------------------------------------|---------------------------|-----------------------------|-------------------|-----------------------------|-------|
|                                          |                                       |                               |                                                |                                         |                           |                             |                   | Location:                   |       |
| ADA ID: 14F0D757DB84 Ramp Type: PerpDiag |                                       | Initial                       | Initial Pass/Fail: Fail Overall Compliance: No |                                         |                           |                             | o Severity Score: | 10                          |       |
| Codes/Mitigation Info/Possible Solution  |                                       |                               |                                                | Field Measurements/Component Compliance |                           |                             |                   |                             |       |
|                                          | 1/100                                 | Possible Solutions:           |                                                | Compliance Description                  |                           | Data Compliance Description |                   | Data                        |       |
|                                          |                                       | Remove & Replace Curb Ramp    | With                                           | N/A                                     | Ramp Length (in)          | 46.0                        | Yes               | Ramp Slope (%)              | 5.6   |
|                                          |                                       | Two New Directional Ramps or  |                                                | No                                      | Ramp Width (in)           | 44.0                        | No                | Ramp XSlope (%)             | 3.9   |
|                                          |                                       | Equivalent.                   |                                                | N/A                                     | Flare Type LT             | N/A                         | N/A               | Flare Type RT               | N/A   |
|                                          |                                       |                               |                                                | N/A                                     | Flare Slope LT (%)        | N/A                         | N/A               | Flare Slope RT (%)          | N/A   |
|                                          |                                       |                               |                                                | N/A                                     | Flare Traversable LT?     | N/A                         | N/A               | Flare Traversable RT?       | N/A   |
|                                          |                                       |                               |                                                | N/A                                     | Landing Length (in)       | N/A                         | N/A               | DWS Provided?               | N/A   |
|                                          |                                       | Surveyor Notes:               |                                                | N/A                                     | Landing Width (in)        | N/A                         | N/A               | DWS Contrast?               | N/A   |
|                                          |                                       | N/A                           |                                                | N/A                                     | Landing Slope (%)         | N/A                         | N/A               | DWS Length (in)             | N/A   |
|                                          |                                       |                               |                                                | N/A                                     | Landing X Slope (%)       | N/A                         | N/A               | DWS Full Width?             | N/A   |
|                                          |                                       |                               |                                                | N/A                                     | Landing Curb? (Y/N)       | N/A                         | N/A               | DWS Offset (in)             | N/A   |
|                                          |                                       |                               |                                                | N/A                                     | Shared Landing?           | N/A                         |                   |                             |       |
|                                          |                                       | PROW/ADA:                     |                                                | N/A                                     | Gutter Ponding?           | N/A                         | N/A               | Gutter Slope (%)            | N/A   |
|                                          |                                       | Not Found, R304.5.1, R304.5.3 |                                                | N/A                                     | Gutter Lip Ht (in)        | N/A                         | N/A               | Gutter X Slope (%)          | N/A   |
|                                          |                                       |                               |                                                | N/A                                     | Painted X Walk1?          | No                          | N/A               | Painted X Walk2?            | No    |
|                                          |                                       | -                             |                                                |                                         | X Walk 1 Direction        | To NE                       |                   | X Walk 2 Direction          | To NW |
|                                          |                                       |                               |                                                | N/A                                     | X Walk 1 Width (in)       | N/A                         | N/A               | X Walk 2 Width (in)         | N/A   |
| Street 1 Name E                          | BANFIELD PL                           | _                             |                                                |                                         | X Walk 1 Slope (%)        | 1.4                         |                   | X Walk 2 Slope (%)          | 3.0   |
| Stop Condition-Street 2                  | StopSign                              |                               |                                                |                                         | X Walk 1 X Slope (%)      | 2.7                         |                   | X Walk 2 X Slope (%)        | 1.8   |
| Street 2 Name WIN                        | NDYRUSH RD                            |                               |                                                | N/A                                     | Ramp inside XWalk1?       | N/A                         | N/A               | Ramp inside XWalk2?         | N/A   |
| Stop Condition-Street 1                  | None                                  |                               |                                                |                                         | Road Slope (%)            | 2.1                         | N/A               | Clear Space?                | N/A   |
|                                          |                                       |                               |                                                |                                         | Road X Slope (%)          | 1.2                         | N/A               | Clear Space to XWalk (in)   | N/A   |
|                                          |                                       |                               |                                                | N/A                                     | Any Obstructions?         | N/A                         | N/A               | Storm Grate/Utility Hazard? | N/A   |
|                                          |                                       | Total Cost: \$                | 3200.00                                        |                                         | Obstruction Type          |                             |                   | Storm Grate/Utility Type    |       |
|                                          |                                       |                               |                                                |                                         |                           | N/A                         |                   |                             | N/A   |