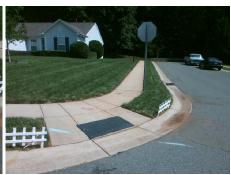

## Field Measurements/Component Compliance

Street 1 Name Stop Condition-Street 2 Street 2 Name Stop Condition-Street 1 **DEERTON RD** None **MUNSING DR** StopSign **Remove & Replace Curb Ramp With Two New Directional Ramps or** Equivalent.

Surveyor Notes:

N/A

PROW/ADA:

R304.5.1, R304.2.2

Total Cost: 3200.00

| Compliance Description |                       | Data | Comp | iance Descripti   | ion Data         |
|------------------------|-----------------------|------|------|-------------------|------------------|
| N/A                    | Ramp Length (in)      | 50.0 | No   | Ramp Slope (%     | 8.8              |
| No                     | Ramp Width (in)       | 37.0 | Yes  | Ramp XSlope (     | %) 1.8           |
| N/A                    | Flare Type LT         | N/A  | N/A  | Flare Type RT     | N/A              |
| N/A                    | Flare Slope LT (%)    | N/A  | N/A  | Flare Slope RT    | (%) N/A          |
| N/A                    | Flare Traversable LT? | N/A  | N/A  | Flare Traversab   | le RT? N/A       |
| N/A                    | Landing Length (in)   | N/A  | N/A  | DWS Provided?     | N/A              |
| N/A                    | Landing Width (in)    | N/A  | N/A  | DWS Contrast?     | N/A              |
| N/A                    | Landing Slope (%)     | N/A  | N/A  | DWS Length (in    | ) N/A            |
| N/A                    | Landing X Slope (%)   | N/A  | N/A  | DWS Full Width    | ? <b>N/A</b>     |
| N/A                    | Landing Curb? (Y/N)   | N/A  | N/A  | DWS Offset (in)   | N/A              |
| N/A                    | Shared Landing?       | N/A  |      |                   |                  |
| N/A                    | Gutter Ponding?       | N/A  | N/A  | Gutter Slope (%   | ) N/A            |
| N/A                    | Gutter Lip Ht (in)    | N/A  | N/A  | Gutter X Slope    | (%) <b>N/A</b>   |
| N/A                    | Painted X Walk1?      | No   | N/A  | Painted X Walk    | 2? <b>No</b>     |
|                        | X Walk 1 Direction    | То Е |      | X Walk 2 Directi  | ion To S         |
| N/A                    | X Walk 1 Width (in)   | N/A  | N/A  | X Walk 2 Width    | (in) N/A         |
|                        | X Walk 1 Slope (%)    | 2.3  |      | X Walk 2 Slope    | (%) 1.8          |
|                        | X Walk 1 X Slope (%)  | 2.9  |      | X Walk 2 X Slop   | oe (%) 0.7       |
| N/A                    | Ramp inside XWalk1?   | N/A  | N/A  | Ramp inside XV    | Valk2? N/A       |
|                        | Road Slope (%)        | 3.3  | N/A  | Clear Space?      | N/A              |
|                        | Road X Slope (%)      | 0.7  | N/A  | Clear Space to    | XWalk (in) N/A   |
| N/A                    | Any Obstructions?     | N/A  | N/A  | Storm Grate/Uti   | lity Hazard? N/A |
|                        | Obstruction Type      |      |      | Storm Grate/Uti   | lity Type        |
|                        |                       | N/A  |      |                   | N/A              |
|                        |                       |      | Yes  | Surface Condition | on? (G/P) Good   |