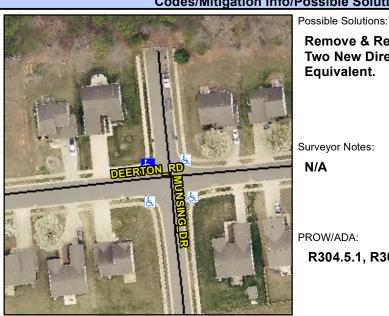

## **Access Compliance Report Public Rights-of-Way** (Curb Ramps)

Intersection ID: 31292 Main Street: DEERTON RD **Cross Street: MUNSING DR** Location: NW ADA ID: 14F6326B4295 Ramp Type: PerpDiag Initial Pass/Fail: Fail **Overall Compliance: No** Severity Score: 21.25

## Field Measurements/Component Compliance

Street 1 Name Stop Condition-Street 2 Street 2 Name Stop Condition-Street 1 **DEERTON RD** None **MUNSING DR** StopSign **Remove & Replace Curb Ramp With Two New Directional Ramps or** Equivalent.