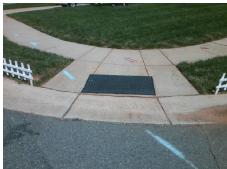

## Field Measurements/Component Compliance

Street 1 Name Stop Condition-Street 2 Street 2 Name Stop Condition-Street 1 **DEERTON RD** None **MUNSING DR** StopSign **Remove & Replace Curb Ramp With Two New Directional Ramps or** Equivalent.

Surveyor Notes:

N/A

PROW/ADA:

R304.5.1, R304.2.2

Total Cost: 3200.00

| Compliance Description |                       | Data | Comp | iance Descripti   | ion Data         |
|------------------------|-----------------------|------|------|-------------------|------------------|
| N/A                    | Ramp Length (in)      | 50.0 | No   | Ramp Slope (%     | 8.8              |
| No                     | Ramp Width (in)       | 37.0 | Yes  | Ramp XSlope (     | %) 1.8           |
| N/A                    | Flare Type LT         | N/A  | N/A  | Flare Type RT     | N/A              |
| N/A                    | Flare Slope LT (%)    | N/A  | N/A  | Flare Slope RT    | (%) N/A          |
| N/A                    | Flare Traversable LT? | N/A  | N/A  | Flare Traversab   | le RT? N/A       |
| N/A                    | Landing Length (in)   | N/A  | N/A  | DWS Provided?     | N/A              |
| N/A                    | Landing Width (in)    | N/A  | N/A  | DWS Contrast?     | N/A              |
| N/A                    | Landing Slope (%)     | N/A  | N/A  | DWS Length (in    | ) N/A            |
| N/A                    | Landing X Slope (%)   | N/A  | N/A  | DWS Full Width    | ? <b>N/A</b>     |
| N/A                    | Landing Curb? (Y/N)   | N/A  | N/A  | DWS Offset (in)   | N/A              |
| N/A                    | Shared Landing?       | N/A  |      |                   |                  |
| N/A                    | Gutter Ponding?       | N/A  | N/A  | Gutter Slope (%   | ) N/A            |
| N/A                    | Gutter Lip Ht (in)    | N/A  | N/A  | Gutter X Slope    | (%) <b>N/A</b>   |
| N/A                    | Painted X Walk1?      | No   | N/A  | Painted X Walk    | 2? <b>No</b>     |
|                        | X Walk 1 Direction    | То Е |      | X Walk 2 Directi  | ion To S         |
| N/A                    | X Walk 1 Width (in)   | N/A  | N/A  | X Walk 2 Width    | (in) N/A         |
|                        | X Walk 1 Slope (%)    | 2.3  |      | X Walk 2 Slope    | (%) 1.8          |
|                        | X Walk 1 X Slope (%)  | 2.9  |      | X Walk 2 X Slop   | oe (%) 0.7       |
| N/A                    | Ramp inside XWalk1?   | N/A  | N/A  | Ramp inside XV    | Valk2? N/A       |
|                        | Road Slope (%)        | 3.3  | N/A  | Clear Space?      | N/A              |
|                        | Road X Slope (%)      | 0.7  | N/A  | Clear Space to    | XWalk (in) N/A   |
| N/A                    | Any Obstructions?     | N/A  | N/A  | Storm Grate/Uti   | lity Hazard? N/A |
|                        | Obstruction Type      |      |      | Storm Grate/Uti   | lity Type        |
|                        |                       | N/A  |      |                   | N/A              |
|                        |                       |      | Yes  | Surface Condition | on? (G/P) Good   |