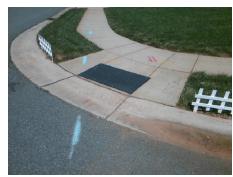

## Field Measurements/Component Compliance

Street 1 Name Stop Condition-Street 2 Street 2 Name Stop Condition-Street 1 **DEERTON RD** None **MUNSING DR** StopSign **Remove & Replace Curb Ramp With Two New Directional Ramps or** Equivalent.

Surveyor Notes:

N/A

PROW/ADA:

R304.5.1, R304.2.2

Total Cost: 3200.00

| Compliance Description |                       | Data | Comp | iance Descripti   | ion Data         |
|------------------------|-----------------------|------|------|-------------------|------------------|
| N/A                    | Ramp Length (in)      | 50.0 | No   | Ramp Slope (%     | 8.8              |
| No                     | Ramp Width (in)       | 37.0 | Yes  | Ramp XSlope (     | %) 1.8           |
| N/A                    | Flare Type LT         | N/A  | N/A  | Flare Type RT     | N/A              |
| N/A                    | Flare Slope LT (%)    | N/A  | N/A  | Flare Slope RT    | (%) N/A          |
| N/A                    | Flare Traversable LT? | N/A  | N/A  | Flare Traversab   | le RT? N/A       |
| N/A                    | Landing Length (in)   | N/A  | N/A  | DWS Provided?     | N/A              |
| N/A                    | Landing Width (in)    | N/A  | N/A  | DWS Contrast?     | N/A              |
| N/A                    | Landing Slope (%)     | N/A  | N/A  | DWS Length (in    | ) N/A            |
| N/A                    | Landing X Slope (%)   | N/A  | N/A  | DWS Full Width    | ? <b>N/A</b>     |
| N/A                    | Landing Curb? (Y/N)   | N/A  | N/A  | DWS Offset (in)   | N/A              |
| N/A                    | Shared Landing?       | N/A  |      |                   |                  |
| N/A                    | Gutter Ponding?       | N/A  | N/A  | Gutter Slope (%   | ) N/A            |
| N/A                    | Gutter Lip Ht (in)    | N/A  | N/A  | Gutter X Slope    | (%) <b>N/A</b>   |
| N/A                    | Painted X Walk1?      | No   | N/A  | Painted X Walk    | 2? <b>No</b>     |
|                        | X Walk 1 Direction    | То Е |      | X Walk 2 Directi  | ion To S         |
| N/A                    | X Walk 1 Width (in)   | N/A  | N/A  | X Walk 2 Width    | (in) N/A         |
|                        | X Walk 1 Slope (%)    | 2.3  |      | X Walk 2 Slope    | (%) 1.8          |
|                        | X Walk 1 X Slope (%)  | 2.9  |      | X Walk 2 X Slop   | oe (%) 0.7       |
| N/A                    | Ramp inside XWalk1?   | N/A  | N/A  | Ramp inside XV    | Valk2? N/A       |
|                        | Road Slope (%)        | 3.3  | N/A  | Clear Space?      | N/A              |
|                        | Road X Slope (%)      | 0.7  | N/A  | Clear Space to    | XWalk (in) N/A   |
| N/A                    | Any Obstructions?     | N/A  | N/A  | Storm Grate/Uti   | lity Hazard? N/A |
|                        | Obstruction Type      |      |      | Storm Grate/Uti   | lity Type        |
|                        |                       | N/A  |      |                   | N/A              |
|                        |                       |      | Yes  | Surface Condition | on? (G/P) Good   |