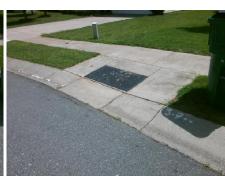

| Ī\ |  |  |
|----|--|--|
|    |  |  |
|    |  |  |
|    |  |  |

Total Cost:

1850.00

| Fleid Measurements/Component Compliance |                       |       |      |                             |      |  |  |  |
|-----------------------------------------|-----------------------|-------|------|-----------------------------|------|--|--|--|
| Comp                                    | liance Description    | Data  | Comp | liance Description          | Data |  |  |  |
| N/A                                     | Ramp Length (in)      | 47.0  | No   | Ramp Slope (%)              | 10.3 |  |  |  |
| No                                      | Ramp Width (in)       | 46.0  | Yes  | Ramp XSlope (%)             | 0.6  |  |  |  |
| N/A                                     | Flare Type LT         | N/A   | N/A  | Flare Type RT               | N/A  |  |  |  |
| N/A                                     | Flare Slope LT (%)    | N/A   | N/A  | Flare Slope RT (%)          | N/A  |  |  |  |
| N/A                                     | Flare Traversable LT? | N/A   | N/A  | Flare Traversable RT?       | N/A  |  |  |  |
| N/A                                     | Landing Length (in)   | N/A   | N/A  | DWS Provided?               | N/A  |  |  |  |
| N/A                                     | Landing Width (in)    | N/A   | N/A  | DWS Contrast?               | N/A  |  |  |  |
| N/A                                     | Landing Slope (%)     | N/A   | N/A  | DWS Length (in)             | N/A  |  |  |  |
| N/A                                     | Landing X Slope (%)   | N/A   | N/A  | DWS Full Width?             | N/A  |  |  |  |
| N/A                                     | Landing Curb? (Y/N)   | N/A   | N/A  | DWS Offset (in)             | N/A  |  |  |  |
| N/A                                     | Shared Landing?       | N/A   |      |                             |      |  |  |  |
| N/A                                     | Gutter Ponding?       | N/A   | N/A  | Gutter Slope (%)            | N/A  |  |  |  |
| N/A                                     | Gutter Lip Ht (in)    | N/A   | N/A  | Gutter X Slope (%)          | N/A  |  |  |  |
| N/A                                     | Painted X Walk1?      | No    | N/A  | Painted X Walk2?            | N/A  |  |  |  |
|                                         | X Walk 1 Direction    | To NE |      | X Walk 2 Direction          | N/A  |  |  |  |
| N/A                                     | X Walk 1 Width (in)   | N/A   | N/A  | X Walk 2 Width (in)         | N/A  |  |  |  |
|                                         | X Walk 1 Slope (%)    | 3.1   |      | X Walk 2 Slope (%)          | N/A  |  |  |  |
|                                         | X Walk 1 X Slope (%)  | 2.1   |      | X Walk 2 X Slope (%)        | N/A  |  |  |  |
| N/A                                     | Ramp inside XWalk1?   | N/A   | N/A  | Ramp inside XWalk2?         | N/A  |  |  |  |
|                                         | Road Slope (%)        | N/A   | N/A  | Clear Space?                | N/A  |  |  |  |
|                                         | Road X Slope (%)      | N/A   | N/A  | Clear Space to XWalk (in)   | N/A  |  |  |  |
| N/A                                     | Any Obstructions?     | N/A   | N/A  | Storm Grate/Utility Hazard? | N/A  |  |  |  |
|                                         | Obstruction Type      |       |      | Storm Grate/Utility Type    |      |  |  |  |
|                                         |                       | N/A   |      |                             | N/A  |  |  |  |
|                                         |                       |       | Yes  | Surface Condition? (G/P)    | Good |  |  |  |
| 100                                     |                       |       |      |                             |      |  |  |  |