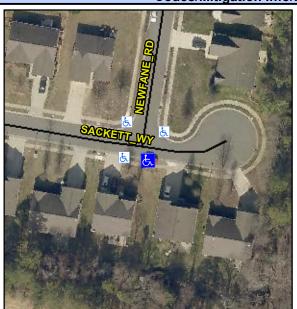

## Access Compliance Report Public Rights-of-Way (Curb Ramps)

Intersection ID: 42409 Main Street: NEWFANE\_RD Cross Street: SACKETT\_WY Location: S

ADA ID: 1504F766C5B1 Ramp Type: Perp Initial Pass/Fail: Fail Overall Compliance: No Severity Score: 21.25